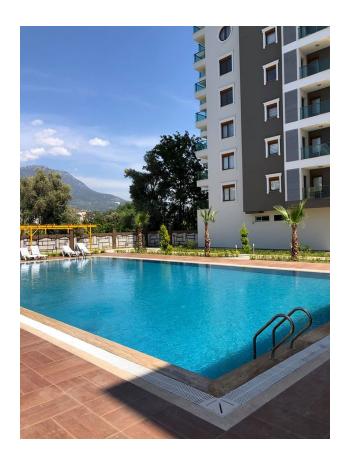

Facilities on site:

Outdoor swimming pool with children's section

• BBQ area near the pool

Children playground

Parking

Landscape design

Video surveillance system 24/7

Guarded fenced area