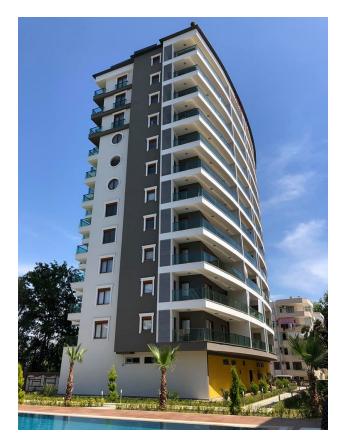

# Spacious 1+1 apartment with sea views in the center of Mahmutlar (29400)

### **Apartment characteristics:**

• Type: 1+1

• Area: 65 m<sup>2</sup>

• Floor: 10