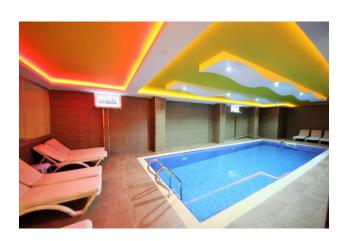

# **Options**

- ✓ White goods
- ✓ Furniture
- ✓ Balcony/ Terrace
- Swimming pool
- ✔ Private territory
- Outdoor parking
- ✓ Security
- ✓ Elevator
- ✓ Playground
- ✓ Generator

Facilities on site:

Outdoor swimming pool with children's section

• BBQ area near the pool

Children playground

Parking

Landscape design

Video surveillance system 24/7

Guarded fenced area