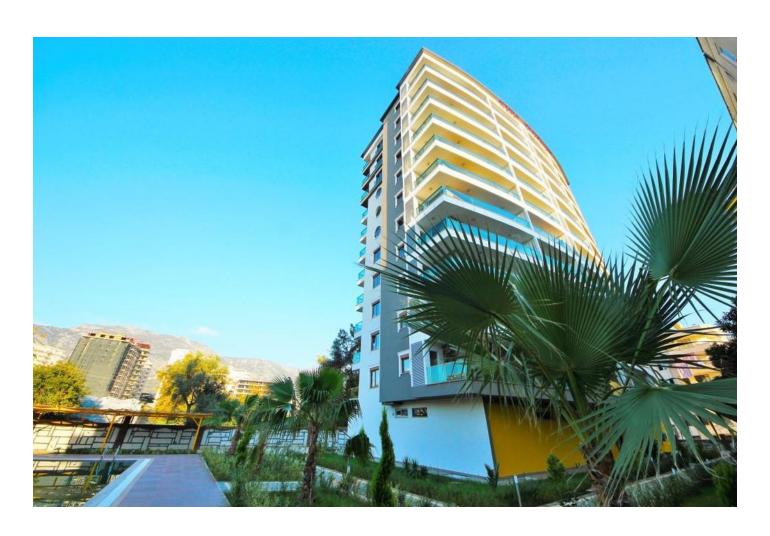

# **Description**

Spacious 1+1 apartment with sea views in the center of Mahmutlar.

### **Apartment characteristics:**

• Type: 1+1

• Area: 65 m<sup>2</sup>

• Floor: 10

### Advantages of this apartment:

• Ideal location: Located in the very center of Mahmutlar, just 250 meters from the

seashore, this apartment offers an excellent location for a comfortable beach holiday