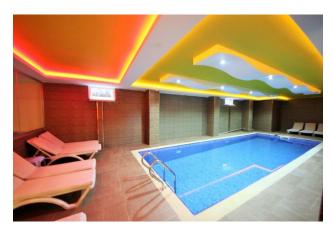

Facilities on site:

Outdoor swimming pool with children's section

• BBQ area near the pool

Children playground

Parking

Landscape design

Video surveillance system 24/7

Guarded fenced area