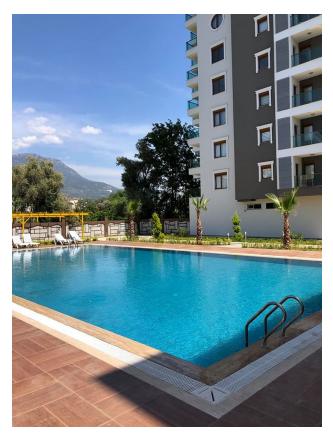

Facilities on site:

Outdoor swimming pool with children's section

• BBQ area near the pool

Children playground

Parking

Landscape design

Video surveillance system 24/7

Guarded fenced area