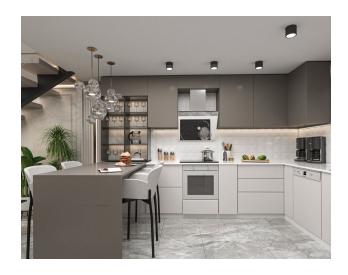

**Additional features:** 

• Bosch appliances, Samsung TV, air conditioning

• Heated floors in all rooms

• Built-in kitchen furniture and equipped bathrooms

**Payment plans:** 

• down payment 35%

until the end of construction - interest-free installments 65%