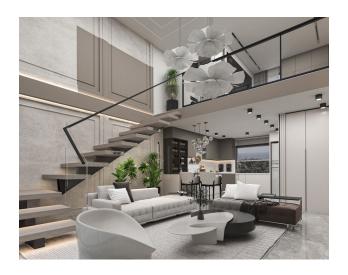

### **Housing types:**

- Loft apartments 1+1 with garden: 63 m² covered area + 10 m² terrace + 16-97 m² garden
- Penthouses 1+1: 48-50 m<sup>2</sup> covered area + 6 m<sup>2</sup> balcony + 34-39 m<sup>2</sup> roof terrace

### **Unique Features:**

• **Loft Apartments:** Cozy lofts located on the ground floor offer access to a spacious terrace and private garden. They are ideal for those who appreciate nature and want to enjoy open spaces.