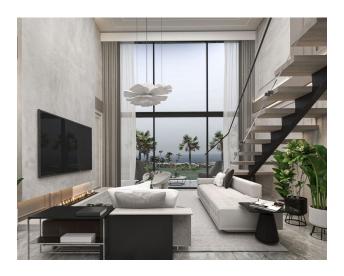

### **Housing types:**

- Loft apartments 1+1 with garden: 63 m² covered area + 10 m² terrace + 16-97 m² garden
- Penthouses 1+1: 48-50 m<sup>2</sup> covered area + 6 m<sup>2</sup> balcony + 34-39 m<sup>2</sup> roof terrace

### **Unique Features:**

• **Loft Apartments:** Cozy lofts located on the ground floor offer access to a spacious terrace and private garden. They are ideal for those who appreciate nature and want to enjoy open spaces.

• **Penthouses:** Luxurious penthouses with a balcony and roof terrace offer stunning views of nature and the sea. These options are created for true connoisseurs of comfort and

luxury.

**Convenient location:** 