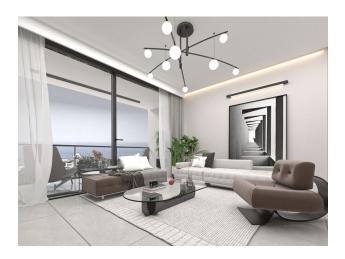

### **Housing types:**

- Loft apartments 1+1 with garden: 63 m² covered area + 10 m² terrace + 16-97 m² garden
- Penthouses 1+1: 48-50 m<sup>2</sup> covered area + 6 m<sup>2</sup> balcony + 34-39 m<sup>2</sup> roof terrace

• **Penthouses:** Luxurious penthouses with a balcony and roof terrace offer stunning views of nature and the sea. These options are created for true connoisseurs of comfort and

luxury.

**Convenient location:** 