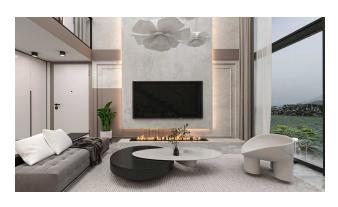

### **Housing types:**

- Loft apartments 1+1 with garden: 63 m² covered area + 10 m² terrace + 16-97 m² garden
- Penthouses 1+1: 48-50 m<sup>2</sup> covered area + 6 m<sup>2</sup> balcony + 34-39 m<sup>2</sup> roof terrace

### **Unique Features:**

• **Loft Apartments:** Cozy lofts located on the ground floor offer access to a spacious terrace and private garden. They are ideal for those who appreciate nature and want to enjoy open spaces.

• **Penthouses:** Luxurious penthouses with a balcony and roof terrace offer stunning views of nature and the sea. These options are created for true connoisseurs of comfort and

luxury.

**Convenient location:** 