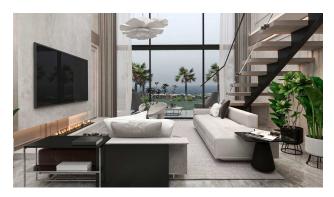

### **Housing types:**

- Loft apartments 1+1 with garden: 63 m² covered area + 10 m² terrace + 16-97 m² garden
- Penthouses 1+1: 48-50 m<sup>2</sup> covered area + 6 m<sup>2</sup> balcony + 34-39 m<sup>2</sup> roof terrace

### **Unique Features:**

• **Loft Apartments:** Cozy lofts located on the ground floor offer access to a spacious terrace and private garden. They are ideal for those who appreciate nature and want to enjoy open spaces.