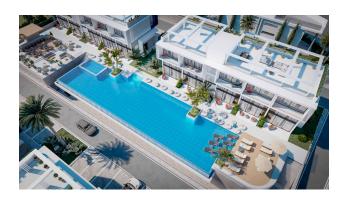

• Proximity to the sea: 1000 meters

• Nearby there is a supermarket, pharmacy, school, kindergarten, hospital

• Only 40 minutes to the airport

**Project infrastructure:** 

2 outdoor swimming pools with bars

• Spa center (massage, sauna, gym, indoor pool)

Children playground

Sports ground and tennis court

• Supermarket and car rental

An artificial waterfall and photo zone add beauty and atmosphere to this picturesque place.