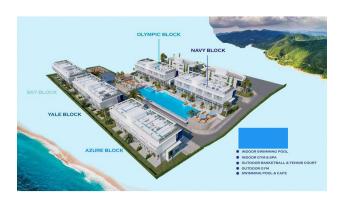

• Proximity to the sea: 1000 meters

• Nearby there is a supermarket, pharmacy, school, kindergarten, hospital

• Only 40 minutes to the airport

**Project infrastructure:** 

2 outdoor swimming pools with bars

• Spa center (massage, sauna, gym, indoor pool)

Children playground

Sports ground and tennis court

• Supermarket and car rental

An artificial waterfall and photo zone add beauty and atmosphere to this picturesque place.