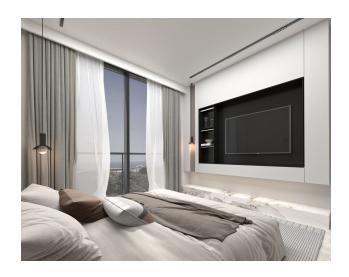

### **Housing types:**

- Loft apartments 1+1 with garden: 63 m² covered area + 10 m² terrace + 16-97 m² garden
- Penthouses 1+1: 48-50 m<sup>2</sup> covered area + 6 m<sup>2</sup> balcony + 34-39 m<sup>2</sup> roof terrace

• **Penthouses:** Luxurious penthouses with a balcony and roof terrace offer stunning views of nature and the sea. These options are created for true connoisseurs of comfort and

luxury.

**Convenient location:** 