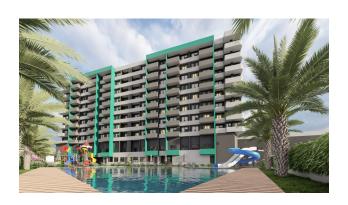

#### Infrastructure:

- Children playground
- Gazebos
- Outdoor swimming pool
- BBQ area
- Closed underground parking

#### Additional features:

- Blocks with increased thermal insulation properties are used
- Modern elevator system

Distance to sea: 550 m

Completion date: December 2025