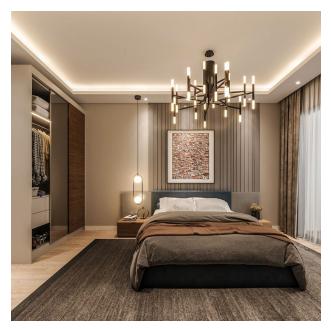

#### **General information:**

• Complex area: 2.194 m<sup>2</sup>

• Number of storeys: 8

• Layouts for sale: 1+1 (53 m², 58 m²), 2+1 (92 m²)

• Number of bathrooms: 1/1/2

• Floors available: 0-8

• Cuisine: American

### **Apartment characteristics:**

• Dropped ceilings

- Kitchen cabinets
- Dressing rooms
- Bathroom cabinets
- Steel Exterior Doors
- PVC windows
- The walls are painted with waterproof paint
- 1st class bathroom equipment
- Shower cabin 1st class