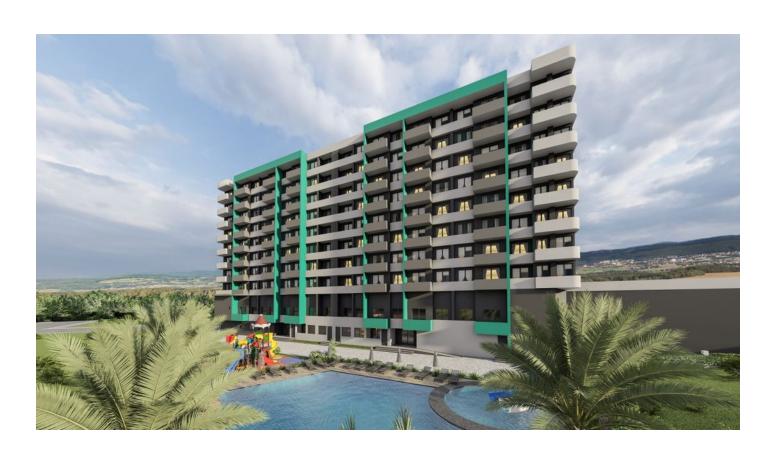

# Apartments in a modern, comfortable residential complex in the Tomyuk (021165)

# **Description**

Residential complex in Tomyuk, Erdemli: modern comfort and amenities.

**Promotion: 20% discount** for the first 75 apartments.

#### Infrastructure:

- Children playground
- Gazebos
- Outdoor swimming pool
- BBQ area
- Closed underground parking

#### Additional features:

- Blocks with increased thermal insulation properties are used
- Modern elevator system

Distance to sea: 550 m

Completion date: December 2025