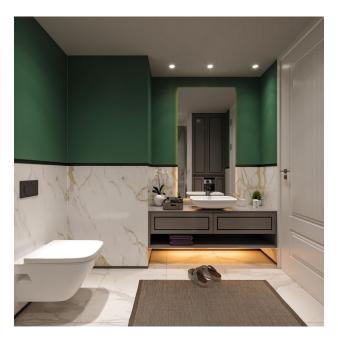

#### **General information:**

• Complex area: 2.194 m<sup>2</sup>

• Number of storeys: 8

• Layouts for sale: 1+1 (53 m², 58 m²), 2+1 (92 m²)

• Number of bathrooms: 1/1/2

• Floors available: 0-8

• Cuisine: American

### **Apartment characteristics:**

• Dropped ceilings

- Kitchen cabinets
- Dressing rooms
- Bathroom cabinets
- Steel Exterior Doors
- PVC windows
- The walls are painted with waterproof paint
- 1st class bathroom equipment
- Shower cabin 1st class