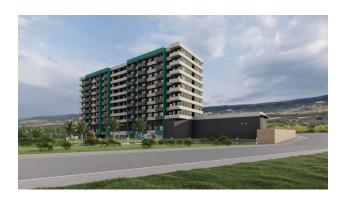

#### Infrastructure:

- Children playground
- Gazebos
- Outdoor swimming pool
- BBQ area
- Closed underground parking

#### Additional features:

- Blocks with increased thermal insulation properties are used
- Modern elevator system

Distance to sea: 550 m

Completion date: December 2025