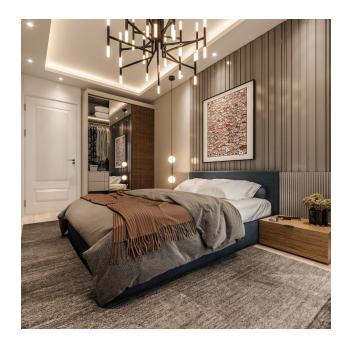

#### **General information:**

• Complex area: 2.194 m<sup>2</sup>

• Number of storeys: 8

• Layouts for sale: 1+1 (53 m², 58 m²), 2+1 (92 m²)

• Number of bathrooms: 1/1/2

• Floors available: 0-8

• Cuisine: American

### **Apartment characteristics:**

• Dropped ceilings

- Kitchen cabinets
- Dressing rooms
- Bathroom cabinets
- Steel Exterior Doors
- PVC windows
- The walls are painted with waterproof paint
- 1st class bathroom equipment
- Shower cabin 1st class