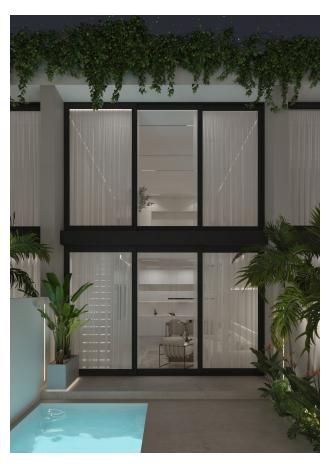

## **Options**

✓ Furniture

✓ Balcony/ Terrace

✓ Swimming pool

✔ Private territory

Outdoor parking

✓ 0% installment

✓ Security

### Fully furnished villa includes:

- 1 bedroom price from \$225.000 Size of land plot: 68 sq.m.
- 2 bedrooms price from \$305.000 Land plot size: 99 sq.m.
- 3 bedrooms price from \$405.000 Size of land plot: 118 sq.m.
- 1, or 2, or 3 bathrooms
- kitchen-dining room
- living room
- pool