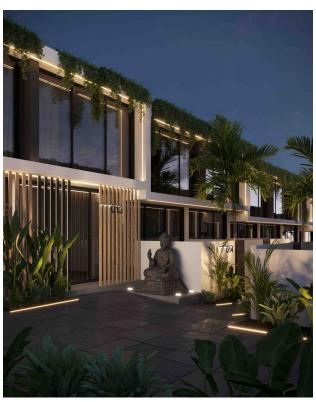

### Fully furnished villa includes:

- 1 bedroom price from \$225.000 Size of land plot: 68 sq.m.
- 2 bedrooms price from \$305.000 Land plot size: 99 sq.m.
- 3 bedrooms price from \$405.000 Size of land plot: 118 sq.m.
- 1, or 2, or 3 bathrooms
- kitchen-dining room
- living room
- pool