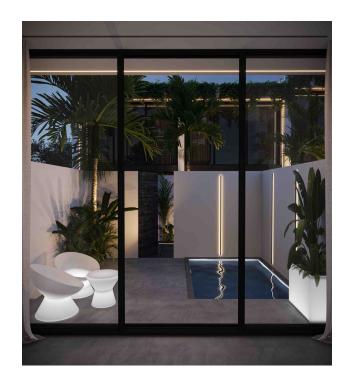

## **Options**

✓ Furniture

✓ Balcony/ Terrace

✓ Swimming pool

✔ Private territory

Outdoor parking

✓ 0% installment

✓ Security

### Fully furnished villa includes:

- 1 bedroom price from \$225.000 Size of land plot: 68 sq.m.
- 2 bedrooms price from \$305.000 Land plot size: 99 sq.m.
- 3 bedrooms price from \$405.000 Size of land plot: 118 sq.m.
- 1, or 2, or 3 bathrooms
- kitchen-dining room
- living room
- pool