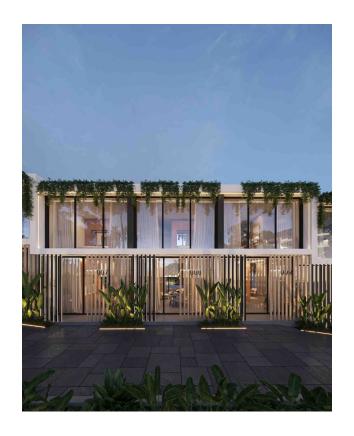

### Fully furnished villa includes:

- 1 bedroom price from \$225.000 Size of land plot: 68 sq.m.
- 2 bedrooms price from \$305.000 Land plot size: 99 sq.m.
- 3 bedrooms price from \$405.000 Size of land plot: 118 sq.m.
- 1, or 2, or 3 bathrooms
- kitchen-dining room
- living room
- pool