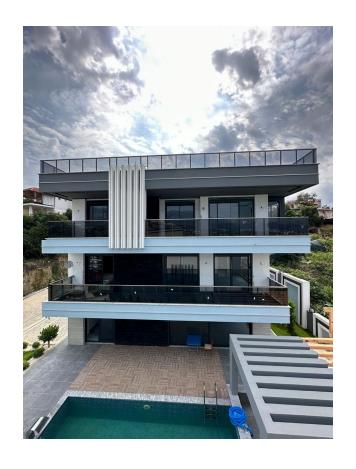

## **Description**

An exceptional villa in the **Kargicak region**: magnificence, luxury and comfort in one place.

This is an exceptional villa that amazes with its splendor at first sight.

Spread over **three floors**, with **six bedrooms and seven bathrooms**, this villa exudes luxury and space.

With an area of **280 m2**, it provides exquisite space for living and relaxing.

The view from the villa is breathtaking: the castle, the sea, the surrounding nature and the

picturesque city - every corner of nature and architecture is accessible directly from your

Outside you will find a luxurious **swimming pool** surrounded by camellias, as well as **indoor** 

and outdoor parking for your convenience.

This villa is not just housing. This is an investment in your comfort, safety and unique lifestyle.