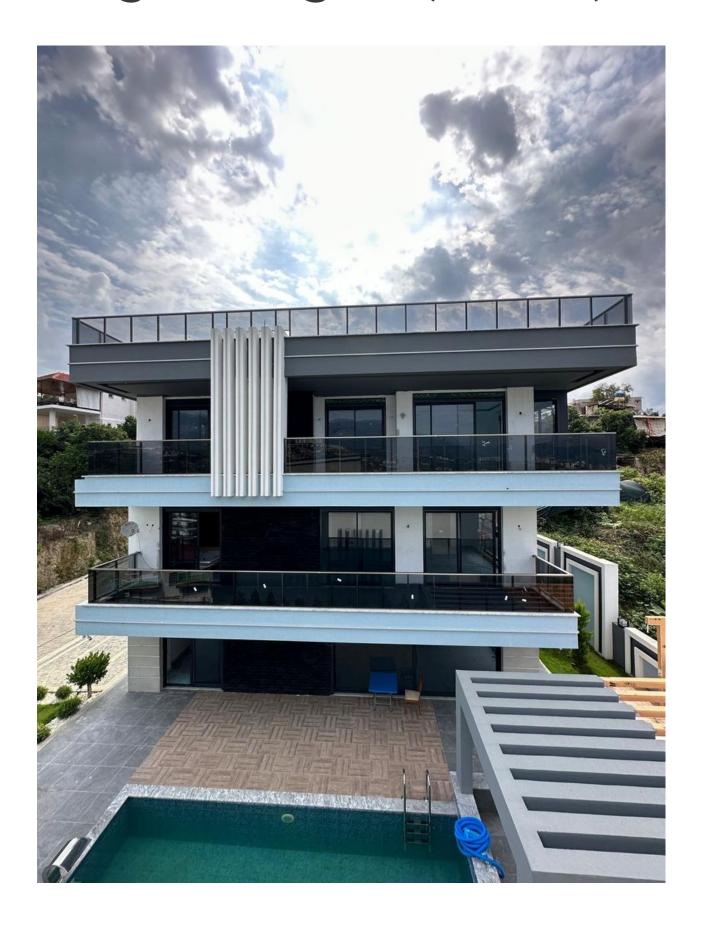

## **Description**

An exceptional villa in the **Kargicak region**: magnificence, luxury and comfort in one place.

This is an exceptional villa that amazes with its splendor at first sight.

Spread over **three floors**, with **six bedrooms and seven bathrooms**, this villa exudes luxury and space.

With an area of **280 m2**, it provides exquisite space for living and relaxing.

The view from the villa is breathtaking: the castle, the sea, the surrounding nature and the

picturesque city - every corner of nature and architecture is accessible directly from your

Outside you will find a luxurious **swimming pool** surrounded by camellias, as well as **indoor** 

and outdoor parking for your convenience.

This villa is not just housing. This is an investment in your comfort, safety and unique lifestyle.