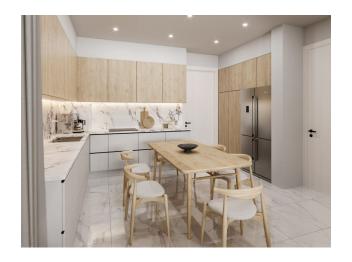

## **Description**

A complex of 8 two bedroom apartments located in the prestigious area **of Larnaca - New Marina**, representing the perfect combination of modern design and comfortable living.

Each apartment in the complex has a spacious area of **120 m2** and consists of **two bedrooms** with private bathrooms, a cozy living room, a fully equipped kitchen and dining area.

Large covered verandas and a roof terrace allow you to enjoy panoramic views of the surrounding area.

Distance to the sea 1000 meters.

Design features include a high level of Class A energy efficiency, floor-to-ceiling windows, concealed air conditioning, kitchens with granite countertops and soft-close cabinets, floor-to-ceiling built-in closets, and many other amenities designed to provide comfort and coziness. to residents.