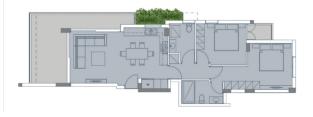

## **Description**

A complex of 8 two bedroom apartments located in the prestigious area **of Larnaca - New Marina**, representing the perfect combination of modern design and comfortable living.

Each apartment in the complex has a spacious area of **120 m2** and consists of **two bedrooms** with private bathrooms, a cozy living room, a fully equipped kitchen and dining area.

### PROPERTY DETAILS

Total covered area (sq.m) 120
Living area (sq.m) 81
Covered verandas (sq.m) 23
Other covered areas (sq.m) 16
Bedroom(s) 2
Bathroom(s) 2
Covered parking spaces 1