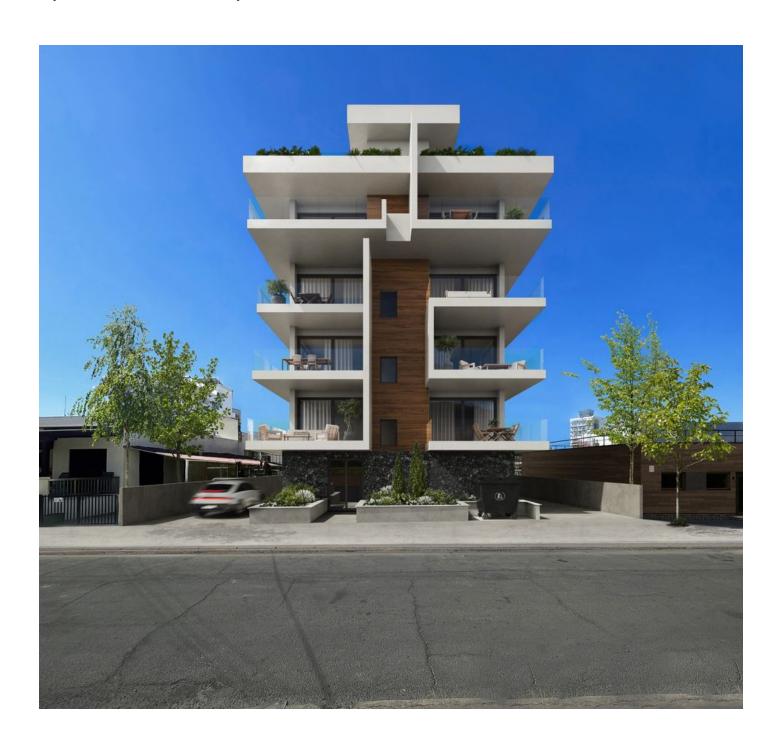

## **Description**

A complex of 8 two bedroom apartments located in the prestigious area **of Larnaca - New Marina**, representing the perfect combination of modern design and comfortable living.

Each apartment in the complex has a spacious area of **120 m2** and consists of **two bedrooms** with private bathrooms, a cozy living room, a fully equipped kitchen and dining area.

Large covered verandas and a roof terrace allow you to enjoy panoramic views of the surrounding area.

Distance to the sea 1000 meters.

Design features include a high level of Class A energy efficiency, floor-to-ceiling windows, concealed air conditioning, kitchens with granite countertops and soft-close cabinets, floor-to-ceiling built-in closets, and many other amenities designed to provide comfort and coziness. to residents.

The development also offers **private parking** spaces with electric vehicle charging facilities, solar water heating and water pressure systems, and a private **rooftop garden** for the penthouses.

Thanks to its convenient location, residents of the complex have easy access to major transport routes, and are also within walking distance of the best beaches, city center, shops, restaurants and entertainment venues.