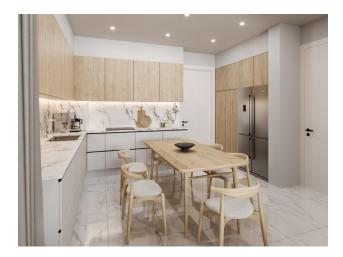

# Description

A complex of 8 two bedroom apartments located in the prestigious area **of Larnaca - New Marina**, representing the perfect combination of modern design and comfortable living.

Each apartment in the complex has a spacious area of **120 m2** and consists of **two bedrooms** with private bathrooms, a cozy living room, a fully equipped kitchen and dining area.

Large covered verandas and a roof terrace allow you to enjoy panoramic views of the surrounding area.

Distance to the sea 1000 meters.

Design features include a high level of Class A energy efficiency, floor-to-ceiling windows, concealed air conditioning, kitchens with granite countertops and soft-close cabinets, floor-to-ceiling built-in closets, and many other amenities designed to provide comfort and coziness. to residents.