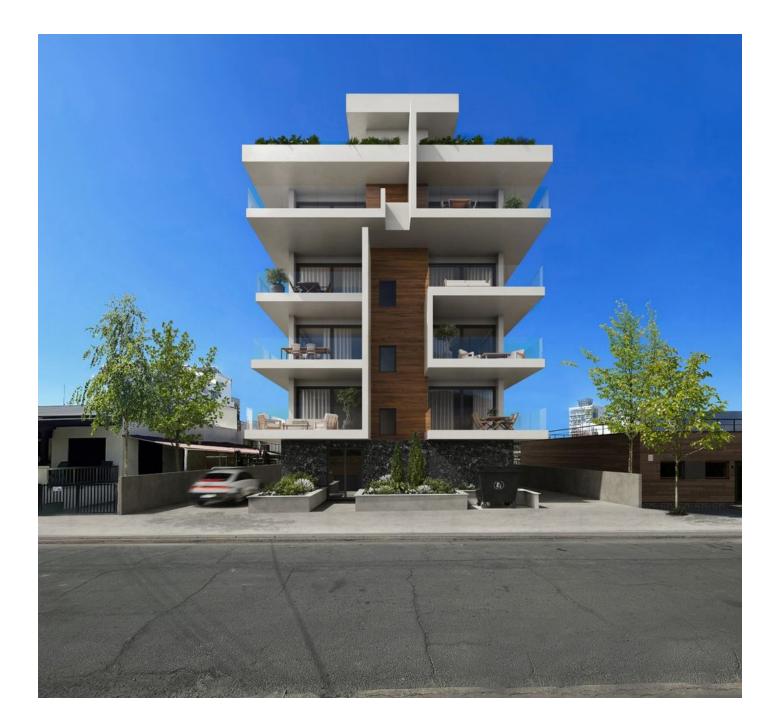

# Description

A complex of 8 two bedroom apartments located in the prestigious area **of Larnaca - New Marina**, representing the perfect combination of modern design and comfortable living.

Each apartment in the complex has a spacious area of **120 m2** and consists of **two bedrooms** with private bathrooms, a cozy living room, a fully equipped kitchen and dining area.

Large covered verandas and a roof terrace allow you to enjoy panoramic views of the surrounding area.

Distance to the sea 1000 meters.

Design features include a high level of Class A energy efficiency, floor-to-ceiling windows, concealed air conditioning, kitchens with granite countertops and soft-close cabinets, floor-to-ceiling built-in closets, and many other amenities designed to provide comfort and coziness. to residents.

The development also offers **private parking** spaces with electric vehicle charging facilities, solar water heating and water pressure systems, and a private **rooftop garden** for the penthouses.

Thanks to its convenient location, residents of the complex have easy access to major transport routes, and are also within walking distance of the best beaches, city center, shops, restaurants and entertainment venues.