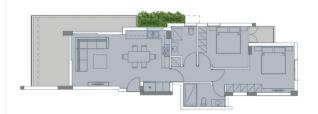

# Description

A complex of 8 two bedroom apartments located in the prestigious area **of Larnaca - New Marina**, representing the perfect combination of modern design and comfortable living.

Each apartment in the complex has a spacious area of **120 m2** and consists of **two bedrooms** with private bathrooms, a cozy living room, a fully equipped kitchen and dining area.

### PROPERTY DETAILS

| Total covered area (sq.m)  | 120 |
|----------------------------|-----|
| Living area (sq.m)         | 81  |
| Covered verandas (sq.m)    | 23  |
| Other covered areas (sq.m) | 16  |
| Bedroom(s)                 | 2   |
| Bathroom(s)                | 2   |
| Covered parking spaces     | 1   |