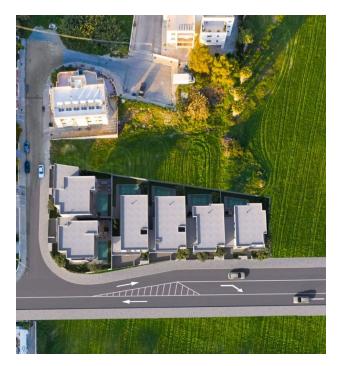

## **Description**

We present to your attention a luxurious complex of residences in the prestigious area of **Larnaca - Livadia in Cyprus**, which features 3 and 4 bedroom mansions with a total area of 229 to 265 square meters.

Villa types:

• 3 bedrooms area 229 m2 price from 420,000 €

• **4 bedrooms** area 265 m2 price from 436,000 €

**Key features of these luxury homes include:** 

• Spacious kitchen with kitchen island, granite countertops and soft close cabinets.