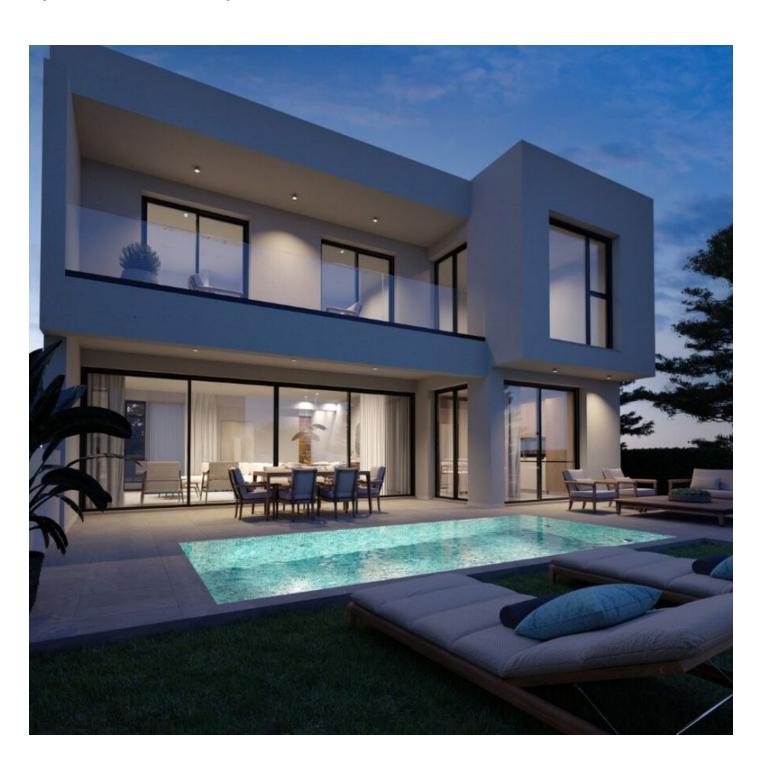

## **Description**

We present to your attention a luxurious complex of residences in the prestigious area of **Larnaca - Livadia in Cyprus**, which features 3 and 4 bedroom mansions with a total area of 229 to 265 square meters.

Each mansion in this complex is distinguished by a high level of comfort and functionality.

With an "A" energy efficiency rating, these residences offer modern solutions for convenience and energy savings.

Villa types:

• 3 bedrooms area 229 m2 price from 420,000 €

• **4 bedrooms** area 265 m2 price from 436,000 €

**Key features of these luxury homes include:** 

• Spacious kitchen with kitchen island, granite countertops and soft close cabinets.

• Open plan living and dining areas with fireplace for a cozy and luxurious feel.

• A master bedroom with en-suite bathroom and dressing room, and additional bedrooms

with en-suite bathrooms.

Balconies with magnificent views of the surrounding area.

beautiful beaches.

Each detached house in the complex offers double covered parking space and access to

landscaped gardens, creating an atmosphere of relaxation and comfort.

These luxury residences are the perfect combination of luxury, convenience and