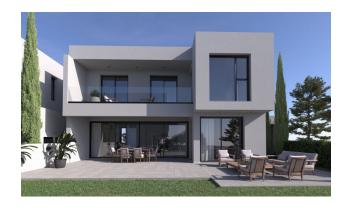

• Open plan living and dining areas with fireplace for a cozy and luxurious feel.

• A master bedroom with en-suite bathroom and dressing room, and additional bedrooms

with en-suite bathrooms.

Balconies with magnificent views of the surrounding area.

Laundry room, floor to ceiling closets and decorative false ceiling design.

• Solar panels for heating water, water pressure system and hidden air conditioners to

ensure a comfortable stay.

• Easy highway access and close to downtown, shopping, dining, entertainment and