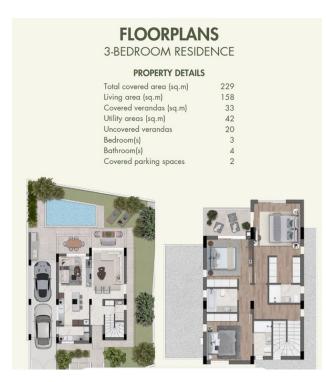

# FLOORPLANS 3-BEDROOM RESIDENCE PROPERTY DETAILS Total covered area (sq.m) 229 Living area (sq.m) 158 Covered verandas (sq.m) 33 Utility areas (sq.m) 42 Uncovered verandas 20 Bedroom(s) 3 Bathroom(s) 4 Covered parking spaces 2