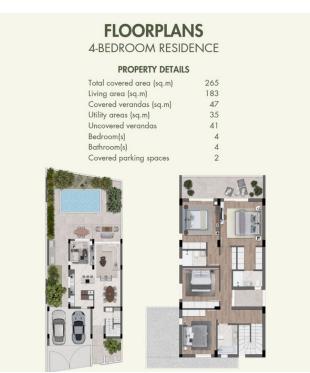

# FLOORPLANS 3-BEDROOM RESIDENCE PROPERTY DETAILS Total covered area (sq.m) 229 Living area (sq.m) 158 Covered verandas (sq.m) 33 Utility areas (sq.m) 42 Uncovered verandas 20 Bedroom(s) 3 Bathroom(s) 4 Covered parking spaces 2