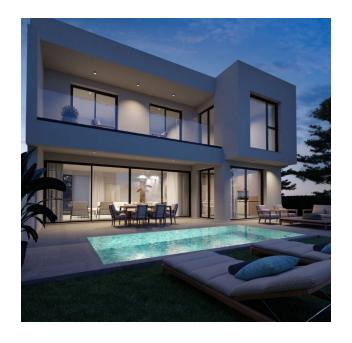

## **Description**

We present to your attention a luxurious complex of residences in the prestigious area of **Larnaca - Livadia in Cyprus**, which features 3 and 4 bedroom mansions with a total area of 229 to 265 square meters.

Each mansion in this complex is distinguished by a high level of comfort and functionality.

With an "A" energy efficiency rating, these residences offer modern solutions for convenience and energy savings.

Villa types:

• 3 bedrooms area 229 m2 price from 420,000 €

• **4 bedrooms** area 265 m2 price from 436,000 €

**Key features of these luxury homes include:** 

• Spacious kitchen with kitchen island, granite countertops and soft close cabinets.

• Open plan living and dining areas with fireplace for a cozy and luxurious feel.

• A master bedroom with en-suite bathroom and dressing room, and additional bedrooms

with en-suite bathrooms.

Balconies with magnificent views of the surrounding area.

beautiful beaches.

Each detached house in the complex offers double covered parking space and access to

landscaped gardens, creating an atmosphere of relaxation and comfort.

These luxury residences are the perfect combination of luxury, convenience and