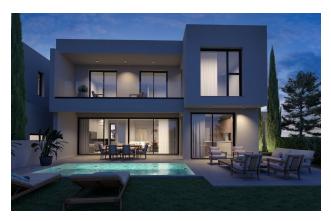

## **Description**

We present to your attention a luxurious complex of residences in the prestigious area of **Larnaca - Livadia in Cyprus**, which features 3 and 4 bedroom mansions with a total area of 229 to 265 square meters.

Each mansion in this complex is distinguished by a high level of comfort and functionality.

With an "A" energy efficiency rating, these residences offer modern solutions for convenience and energy savings.

Villa types:

• 3 bedrooms area 229 m2 price from 420,000 €

• **4 bedrooms** area 265 m2 price from 436,000 €

**Key features of these luxury homes include:** 

• Spacious kitchen with kitchen island, granite countertops and soft close cabinets.

• Open plan living and dining areas with fireplace for a cozy and luxurious feel.

• A master bedroom with en-suite bathroom and dressing room, and additional bedrooms

with en-suite bathrooms.

Balconies with magnificent views of the surrounding area.

beautiful beaches.

Each detached house in the complex offers double covered parking space and access to

landscaped gardens, creating an atmosphere of relaxation and comfort.

These luxury residences are the perfect combination of luxury, convenience and