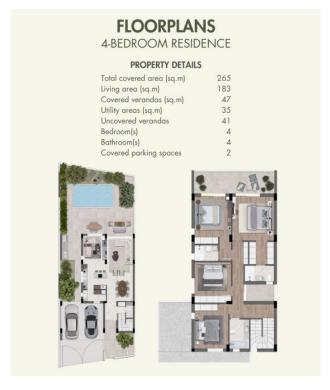

# FLOORPLANS 3-BEDROOM RESIDENCE PROPERTY DETAILS Total covered area (sq.m) 229 Living area (sq.m) 158 Covered verandas (sq.m) 33 Utility areas (sq.m) 42 Uncovered verandas 20 Bedroom(s) 3 Bathroom(s) 4 Covered parking spaces 2