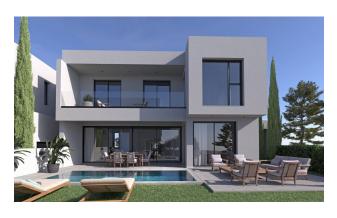

## **Description**

We present to your attention a luxurious complex of residences in the prestigious area of **Larnaca - Livadia in Cyprus**, which features 3 and 4 bedroom mansions with a total area of 229 to 265 square meters.

Each mansion in this complex is distinguished by a high level of comfort and functionality.

With an "A" energy efficiency rating, these residences offer modern solutions for convenience and energy savings.

Villa types:

• 3 bedrooms area 229 m2 price from 420,000 €

• **4 bedrooms** area 265 m2 price from 436,000 €

**Key features of these luxury homes include:** 

• Spacious kitchen with kitchen island, granite countertops and soft close cabinets.

• Open plan living and dining areas with fireplace for a cozy and luxurious feel.

• A master bedroom with en-suite bathroom and dressing room, and additional bedrooms

with en-suite bathrooms.

Balconies with magnificent views of the surrounding area.