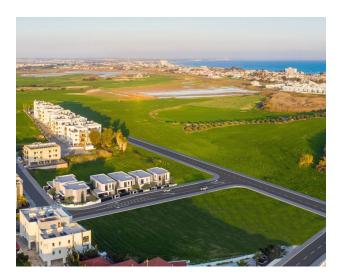

## **Description**

We present to your attention a luxurious complex of residences in the prestigious area of **Larnaca - Livadia in Cyprus**, which features 3 and 4 bedroom mansions with a total area of 229 to 265 square meters.

beautiful beaches.

Each detached house in the complex offers double covered parking space and access to

landscaped gardens, creating an atmosphere of relaxation and comfort.

These luxury residences are the perfect combination of luxury, convenience and

contemporary design, creating the ideal space to live and relax in Cyprus.

Construction completion date: 2025

Information updated: 15.03.2024

**Photo gallery** 

Scan the QR code to open the original page