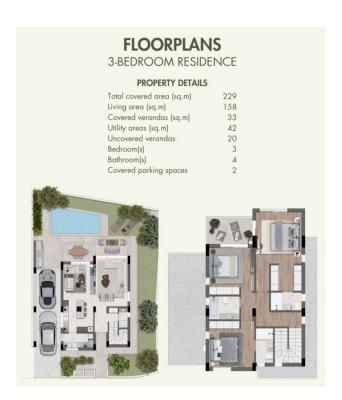

Villa types:

• 3 bedrooms area 229 m2 price from 420,000 €

• **4 bedrooms** area 265 m2 price from 436,000 €

**Key features of these luxury homes include:** 

• Spacious kitchen with kitchen island, granite countertops and soft close cabinets.