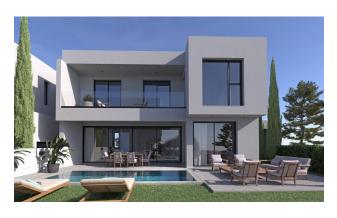

## **Options**

✓ Smart house

✓ Balcony/ Terrace

✓ Swimming pool

✔ Private territory

## **Description**

We present to your attention a luxurious complex of residences in the prestigious area of **Larnaca - Livadia in Cyprus**, which features 3 and 4 bedroom mansions with a total area of 229 to 265 square meters.

Villa types:

• 3 bedrooms area 229 m2 price from 420,000 €

• **4 bedrooms** area 265 m2 price from 436,000 €

**Key features of these luxury homes include:** 

• Spacious kitchen with kitchen island, granite countertops and soft close cabinets.

• Open plan living and dining areas with fireplace for a cozy and luxurious feel.

• A master bedroom with en-suite bathroom and dressing room, and additional bedrooms

with en-suite bathrooms.

Balconies with magnificent views of the surrounding area.