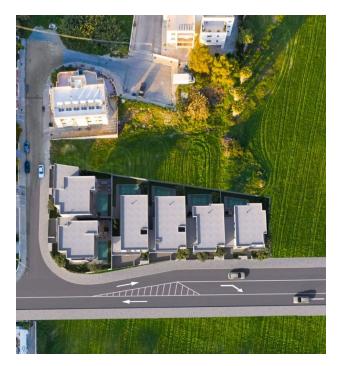

## **Description**

We present to your attention a luxurious complex of residences in the prestigious area of **Larnaca - Livadia in Cyprus**, which features 3 and 4 bedroom mansions with a total area of 229 to 265 square meters.

Villa types:

• 3 bedrooms area 229 m2 price from 420,000 €

• **4 bedrooms** area 265 m2 price from 436,000 €

**Key features of these luxury homes include:** 

• Spacious kitchen with kitchen island, granite countertops and soft close cabinets.

beautiful beaches.

Each detached house in the complex offers double covered parking space and access to

landscaped gardens, creating an atmosphere of relaxation and comfort.

These luxury residences are the perfect combination of luxury, convenience and