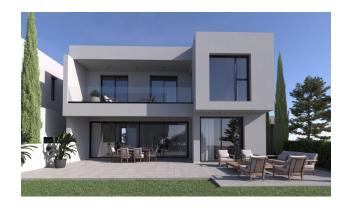

## **Description**

We present to your attention a luxurious complex of residences in the prestigious area of **Larnaca - Livadia in Cyprus**, which features 3 and 4 bedroom mansions with a total area of 229 to 265 square meters.

• Open plan living and dining areas with fireplace for a cozy and luxurious feel.

• A master bedroom with en-suite bathroom and dressing room, and additional bedrooms

with en-suite bathrooms.

Balconies with magnificent views of the surrounding area.