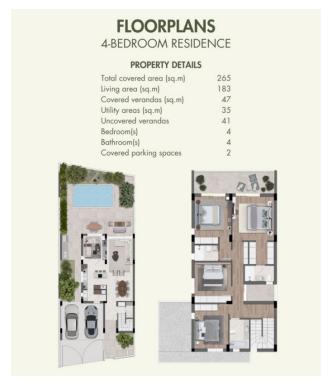

## 420 000 €

**13** Floor area **229 m² - 265 m²** 

Number of 3 bedrooms rooms 4 bedrooms

Furnitures Partly

≈ To the

beach: 2000 m

• Location: Cyprus, Larnaca

**X** To the airport: **km** 

Villa types:

• 3 bedrooms area 229 m2 price from 420,000 €

• **4 bedrooms** area 265 m2 price from 436,000 €

**Key features of these luxury homes include:** 

• Spacious kitchen with kitchen island, granite countertops and soft close cabinets.