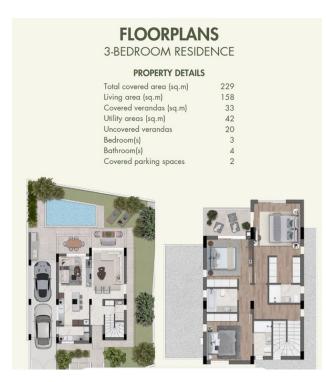

Villa types:

• 3 bedrooms area 229 m2 price from 420,000 €

• **4 bedrooms** area 265 m2 price from 436,000 €

**Key features of these luxury homes include:** 

• Spacious kitchen with kitchen island, granite countertops and soft close cabinets.