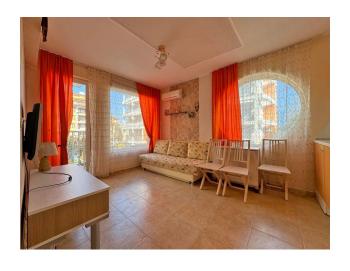

The area of this two-room apartment is **43 m2** and it is located on the second floor.

It includes a spacious corridor that opens the way to a cozy kitchen with a living room, as well as access to a terrace where you can enjoy fresh air and panoramic views.

There is also a bedroom and a bathroom. The apartment is fully furnished and equipped with all necessary appliances, including air conditioning for your comfort.

The infrastructure of the complex provides a wide range of services and amenities for its residents, including a reception with a 24-hour concierge, 24-hour security, an outdoor **swimming pool** with a sunbathing area, restaurants, cafe bars, shops, car rental and parking.