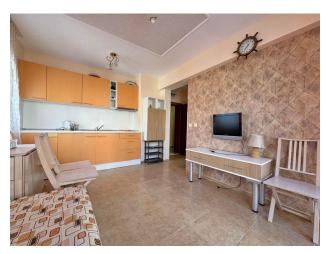

The area of this two-room apartment is **43 m2** and it is located on the second floor.

It includes a spacious corridor that opens the way to a cozy kitchen with a living room, as well as access to a terrace where you can enjoy fresh air and panoramic views.

There is also a bedroom and a bathroom. The apartment is fully furnished and equipped with all necessary appliances, including air conditioning for your comfort.

The infrastructure of the complex provides a wide range of services and amenities for its residents, including a reception with a 24-hour concierge, 24-hour security, an outdoor **swimming pool** with a sunbathing area, restaurants, cafe bars, shops, car rental and parking.