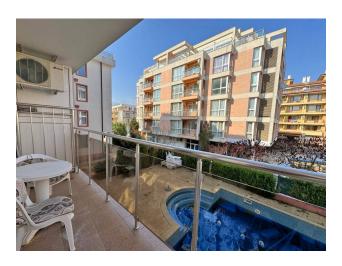

The area of this two-room apartment is **43 m2** and it is located on the second floor.

It includes a spacious corridor that opens the way to a cozy kitchen with a living room, as well as access to a terrace where you can enjoy fresh air and panoramic views.

There is also a bedroom and a bathroom. The apartment is fully furnished and equipped with all necessary appliances, including air conditioning for your comfort.

The infrastructure of the complex provides a wide range of services and amenities for its residents, including a reception with a 24-hour concierge, 24-hour security, an outdoor **swimming pool** with a sunbathing area, restaurants, cafe bars, shops, car rental and parking.