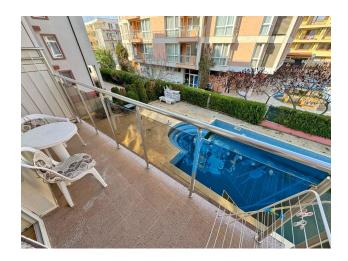

The area of this two-room apartment is **43 m2** and it is located on the second floor.

It includes a spacious corridor that opens the way to a cozy kitchen with a living room, as well as access to a terrace where you can enjoy fresh air and panoramic views.

There is also a bedroom and a bathroom. The apartment is fully furnished and equipped with all necessary appliances, including air conditioning for your comfort.

The infrastructure of the complex provides a wide range of services and amenities for its residents, including a reception with a 24-hour concierge, 24-hour security, an outdoor **swimming pool** with a sunbathing area, restaurants, cafe bars, shops, car rental and parking.