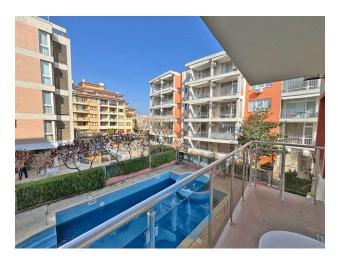

The area of this two-room apartment is **43 m2** and it is located on the second floor.

It includes a spacious corridor that opens the way to a cozy kitchen with a living room, as well as access to a terrace where you can enjoy fresh air and panoramic views.

There is also a bedroom and a bathroom. The apartment is fully furnished and equipped with all necessary appliances, including air conditioning for your comfort.

The infrastructure of the complex provides a wide range of services and amenities for its residents, including a reception with a 24-hour concierge, 24-hour security, an outdoor **swimming pool** with a sunbathing area, restaurants, cafe bars, shops, car rental and parking.