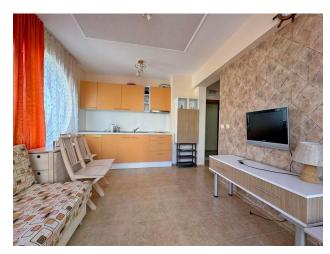

The area of this two-room apartment is **43 m2** and it is located on the second floor.

It includes a spacious corridor that opens the way to a cozy kitchen with a living room, as well as access to a terrace where you can enjoy fresh air and panoramic views.

There is also a bedroom and a bathroom. The apartment is fully furnished and equipped with all necessary appliances, including air conditioning for your comfort.

The infrastructure of the complex provides a wide range of services and amenities for its residents, including a reception with a 24-hour concierge, 24-hour security, an outdoor **swimming pool** with a sunbathing area, restaurants, cafe bars, shops, car rental and parking.