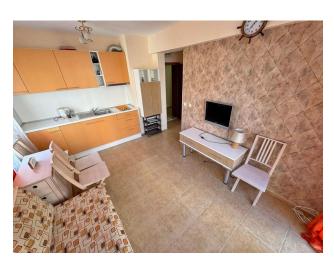

The area of this two-room apartment is **43 m2** and it is located on the second floor.

It includes a spacious corridor that opens the way to a cozy kitchen with a living room, as well as access to a terrace where you can enjoy fresh air and panoramic views.

There is also a bedroom and a bathroom. The apartment is fully furnished and equipped with all necessary appliances, including air conditioning for your comfort.

The infrastructure of the complex provides a wide range of services and amenities for its residents, including a reception with a 24-hour concierge, 24-hour security, an outdoor **swimming pool** with a sunbathing area, restaurants, cafe bars, shops, car rental and parking.