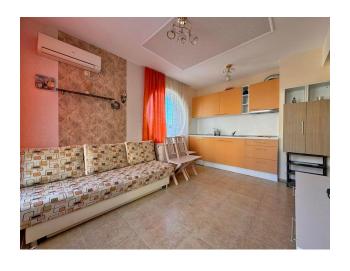

The area of this two-room apartment is **43 m2** and it is located on the second floor.

It includes a spacious corridor that opens the way to a cozy kitchen with a living room, as well as access to a terrace where you can enjoy fresh air and panoramic views.

There is also a bedroom and a bathroom. The apartment is fully furnished and equipped with all necessary appliances, including air conditioning for your comfort.

The infrastructure of the complex provides a wide range of services and amenities for its residents, including a reception with a 24-hour concierge, 24-hour security, an outdoor **swimming pool** with a sunbathing area, restaurants, cafe bars, shops, car rental and parking.