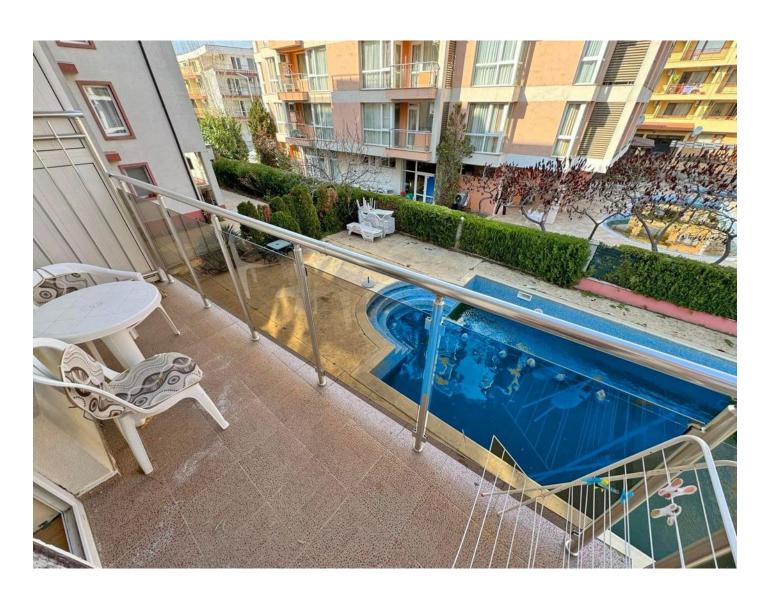

#### **Description**

We present to your attention **a one-bedroom apartment** located in a beautiful area of Sunny Beach, in a picturesque complex.

The seashore is just **700 meters** from the apartment, providing ideal conditions for relaxation and entertainment.

The area of this two-room apartment is **43 m2** and it is located on the second floor.

It includes a spacious corridor that opens the way to a cozy kitchen with a living room, as well as access to a terrace where you can enjoy fresh air and panoramic views.

There is also a bedroom and a bathroom. The apartment is fully furnished and equipped with all necessary appliances, including air conditioning for your comfort.

The infrastructure of the complex provides a wide range of services and amenities for its residents, including a reception with a 24-hour concierge, 24-hour security, an outdoor **swimming pool** with a sunbathing area, restaurants, cafe bars, shops, car rental and parking.