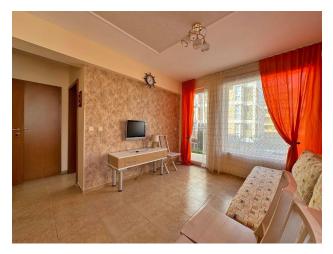

The area of this two-room apartment is **43 m2** and it is located on the second floor.

It includes a spacious corridor that opens the way to a cozy kitchen with a living room, as well as access to a terrace where you can enjoy fresh air and panoramic views.

There is also a bedroom and a bathroom. The apartment is fully furnished and equipped with all necessary appliances, including air conditioning for your comfort.

The infrastructure of the complex provides a wide range of services and amenities for its residents, including a reception with a 24-hour concierge, 24-hour security, an outdoor **swimming pool** with a sunbathing area, restaurants, cafe bars, shops, car rental and parking.