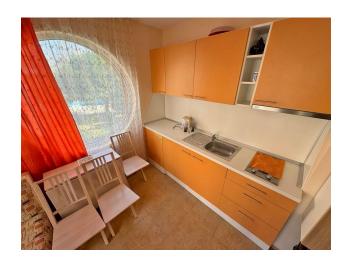

The area of this two-room apartment is **43 m2** and it is located on the second floor.

It includes a spacious corridor that opens the way to a cozy kitchen with a living room, as well as access to a terrace where you can enjoy fresh air and panoramic views.

There is also a bedroom and a bathroom. The apartment is fully furnished and equipped with all necessary appliances, including air conditioning for your comfort.

The infrastructure of the complex provides a wide range of services and amenities for its residents, including a reception with a 24-hour concierge, 24-hour security, an outdoor **swimming pool** with a sunbathing area, restaurants, cafe bars, shops, car rental and parking.