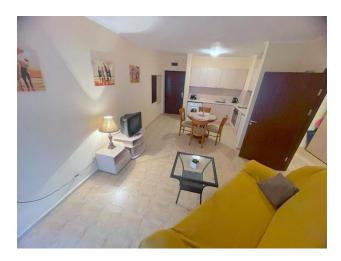

#### Spacious three-room apartment in a picturesque complex in Raavda.

This apartment, located **on the second floor**, has a total area of **88 m2**, providing coziness and comfort for your stay.

Upon entering you find yourself in a spacious living room combined with a kitchen and dining area where you can enjoy family dinners or entertaining guests.

In addition, you can enjoy fresh air and views of the complex from your balcony.

This apartment is sold furnished and equipped, allowing you to move in immediately and enjoy a comfortable life.