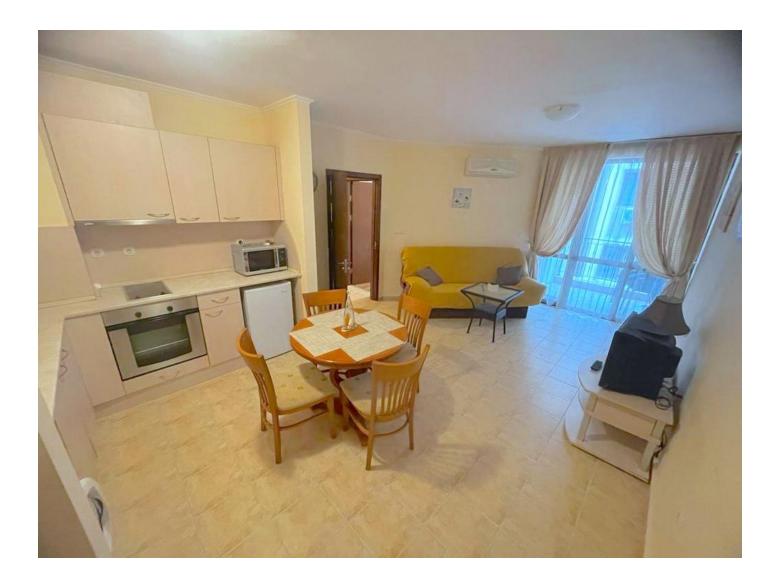

#### Spacious three-room apartment in a picturesque complex in Raavda.

This apartment, located **on the second floor**, has a total area of **88 m2**, providing coziness and comfort for your stay.

Upon entering you find yourself in a spacious living room combined with a kitchen and dining area where you can enjoy family dinners or entertaining guests.

In addition, you can enjoy fresh air and views of the complex from your balcony.

This apartment is sold furnished and equipped, allowing you to move in immediately and enjoy a comfortable life.