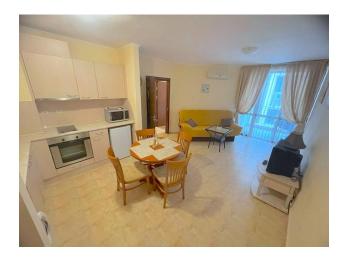

#### Spacious three-room apartment in a picturesque complex in Raavda.

This apartment, located **on the second floor**, has a total area of **88 m2**, providing coziness and comfort for your stay.

Upon entering you find yourself in a spacious living room combined with a kitchen and dining area where you can enjoy family dinners or entertaining guests.

In addition, you can enjoy fresh air and views of the complex from your balcony.

This apartment is sold furnished and equipped, allowing you to move in immediately and enjoy a comfortable life.