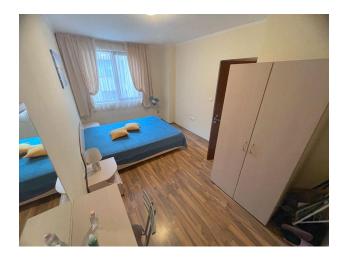

The hallway leads to two cozy bedrooms, providing a private space for relaxation and sleep.

The apartment also has two bathrooms - one with a built-in bathtub and the other with a shower, providing convenience and comfort for residents.