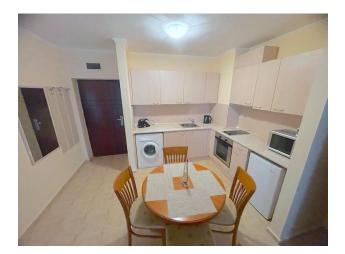

#### Spacious three-room apartment in a picturesque complex in Raavda.

This apartment, located **on the second floor**, has a total area of **88 m2**, providing coziness and comfort for your stay.

Upon entering you find yourself in a spacious living room combined with a kitchen and dining area where you can enjoy family dinners or entertaining guests.

In addition, you can enjoy fresh air and views of the complex from your balcony.

This apartment is sold furnished and equipped, allowing you to move in immediately and enjoy a comfortable life.