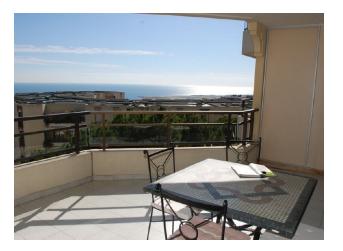

**The total area of the apartment is 110 m2** and includes **three cozy bedrooms**, a spacious living room of 60 m2 with access to a terrace of 20 m2, a fully equipped kitchen, two bathrooms with showers and two toilets.