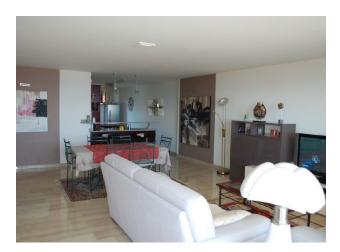

**The total area of the apartment is 110 m2** and includes **three cozy bedrooms**, a spacious living room of 60 m2 with access to a terrace of 20 m2, a fully equipped kitchen, two bathrooms with showers and two toilets.