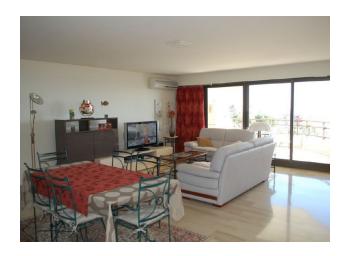

**The total area of the apartment is 110 m2** and includes **three cozy bedrooms**, a spacious living room of 60 m2 with access to a terrace of 20 m2, a fully equipped kitchen, two bathrooms with showers and two toilets.