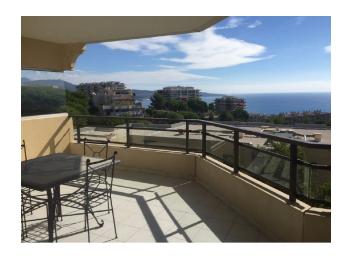

Inside the apartment there are double glazed windows, electric blinds, alarm, air conditioning, security door. It features southern, eastern, northern and western exposure of windows, which provides excellent natural light and sea views.

**The total area of the apartment is 110 m2** and includes **three cozy bedrooms**, a spacious living room of 60 m2 with access to a terrace of 20 m2, a fully equipped kitchen, two bathrooms with showers and two toilets.