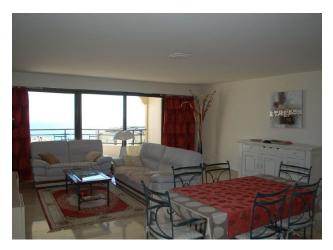

**The total area of the apartment is 110 m2** and includes **three cozy bedrooms**, a spacious living room of 60 m2 with access to a terrace of 20 m2, a fully equipped kitchen, two bathrooms with showers and two toilets.