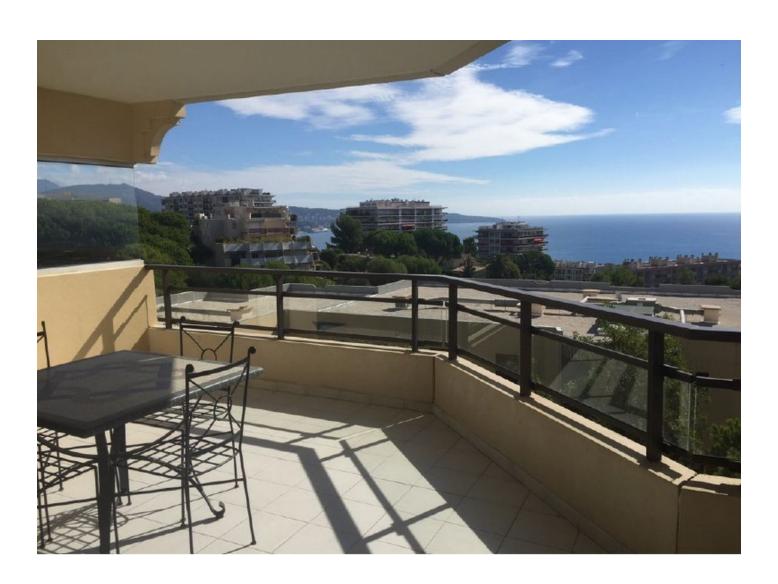

Inside the apartment there are double glazed windows, electric blinds, alarm, air conditioning, security door. It features southern, eastern, northern and western exposure of windows, which provides excellent natural light and sea views.

**The total area of the apartment is 110 m2** and includes **three cozy bedrooms**, a spacious living room of 60 m2 with access to a terrace of 20 m2, a fully equipped kitchen, two bathrooms with showers and two toilets.

The complex is close to shops and the beach, and the international airport is a short drive away.

The price for this luxury apartment is 685 000 €.

Information updated: 21.03.2024