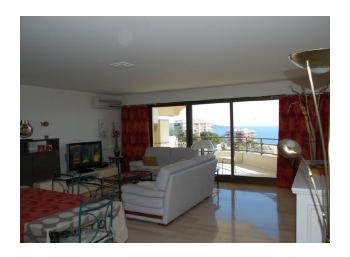

Inside the apartment there are double glazed windows, electric blinds, alarm, air conditioning, security door. It features southern, eastern, northern and western exposure of windows, which provides excellent natural light and sea views.

**The total area of the apartment is 110 m2** and includes **three cozy bedrooms**, a spacious living room of 60 m2 with access to a terrace of 20 m2, a fully equipped kitchen, two bathrooms with showers and two toilets.