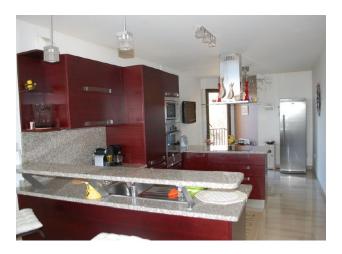

**The total area of the apartment is 110 m2** and includes **three cozy bedrooms**, a spacious living room of 60 m2 with access to a terrace of 20 m2, a fully equipped kitchen, two bathrooms with showers and two toilets.