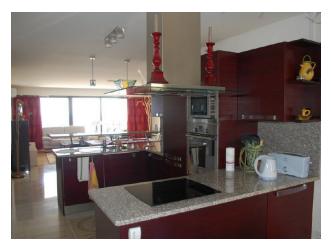

**The total area of the apartment is 110 m2** and includes **three cozy bedrooms**, a spacious living room of 60 m2 with access to a terrace of 20 m2, a fully equipped kitchen, two bathrooms with showers and two toilets.