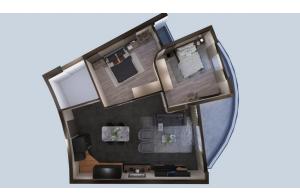

# 184 732 € - 779 729 €

**1** Floor area **43 m<sup>2</sup> - 174 m<sup>2</sup>** 

Studio

- 1 bedroom
- 2 bedrooms
- 3 bedrooms

Partly

To the beach: 1100 m

Solution: North Cyprus, Kyrenia

**X** To the airport: **km** 

Area 43-174 m2.

The variety of options allows you to choose the ideal option both for investment and for your own residence.

We offer a range of amenities for your comfort and entertainment, including outdoor and indoor swimming pools, gym, sauna, massage room and 24-hour security with CCTV.