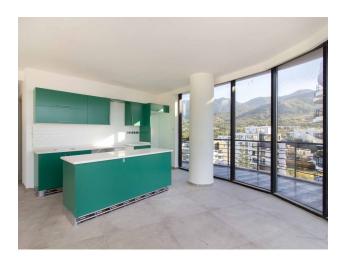

Area 43-174 m2.

The variety of options allows you to choose the ideal option both for investment and for your own residence.

We offer a range of amenities for your comfort and entertainment, including outdoor and indoor swimming pools, gym, sauna, massage room and 24-hour security with CCTV.

Each apartment is made from high-quality building materials, and additional amenities such as ceramic tiles, sinks and showers ensure your comfortable stay.

We offer flexible payment plans.