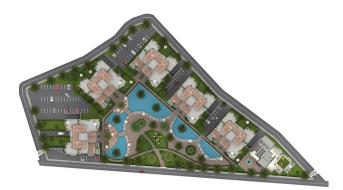

Consisting of 5 blocks and 850 apartments, the complex offers a variety of housing options, including one, two and penthouse apartments.

All apartments are decorated using high quality building materials and equipped with modern amenities.

#### **Project features include:**

- outdoor and indoor swimming pools
- gym
- Turkish bath
- restaurants
- bars
- massage room
- sauna
- market and much more

For the comfort and pleasure of residents and guests, there are also children's playgrounds and green recreation areas.