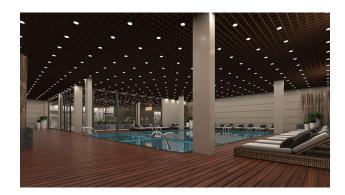

#### **Project features include:**

- outdoor and indoor swimming pools
- gym
- Turkish bath
- restaurants
- bars
- massage room
- sauna
- market and much more

For the comfort and pleasure of residents and guests, there are also children's playgrounds and green recreation areas.