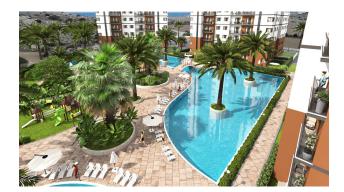

#### **Project features include:**

- outdoor and indoor swimming pools
- gym
- Turkish bath
- restaurants
- bars
- massage room
- sauna
- market and much more

For the comfort and pleasure of residents and guests, there are also children's playgrounds and green recreation areas.