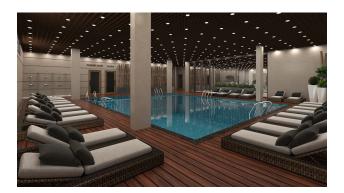

#### **Project features include:**

- outdoor and indoor swimming pools
- gym
- Turkish bath
- restaurants
- bars
- massage room
- sauna
- market and much more

For the comfort and pleasure of residents and guests, there are also children's playgrounds and green recreation areas.