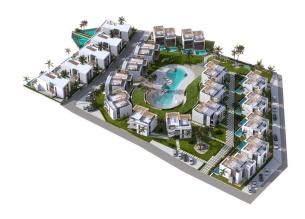

The complex offers various types of housing, including villas with pools, twin villas with pools and 1+1 apartments.

### **Housing types:**

• 1+1 area 53 m2

• villa 2+1 area 93 m2

• villa 4+1 area 192.7 m2

Regardless of the type of accommodation chosen, each apartment or villa is distinguished by

a high level of quality and style.