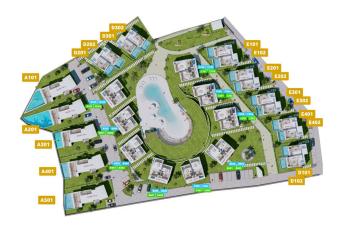

### **Housing types:**

• 1+1 area 53 m2

• villa 2+1 area 93 m2

• villa 4+1 area 192.7 m2

Regardless of the type of accommodation chosen, each apartment or villa is distinguished by

a high level of quality and style.