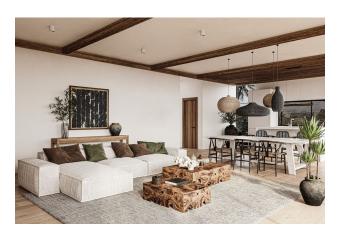

villas a unique charm.

• The villas offer three bedrooms with en-suite bathrooms and one guest powder room,

providing comfortable accommodation for the entire family or guests.

• Each villa is a two-story contemporary beach house style structure, with open plan living

and dining areas that create spacious and inviting spaces.

• The villas are decorated with stylish wooden elements that give them special charm and

character.

• Each villa has an infinity pool and Balinese stone tiles, creating an atmosphere of luxury

and comfort.

• A fully equipped Western kitchen and high-quality appliances provide comfort and

convenience when preparing meals.

• The villas are also equipped with air conditioning, jacuzzi and rain showers for maximum