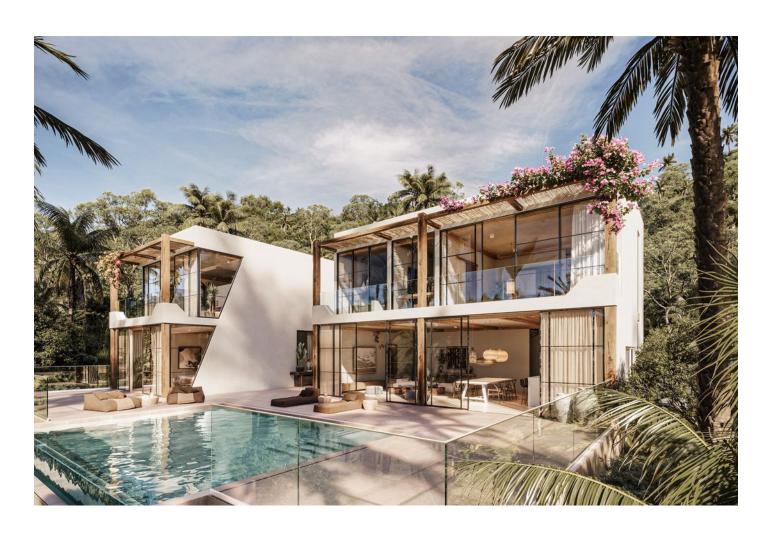

### **Description**

Welcome to a unique villa project from a top-notch developer that has already won recognition through its awards.

A collection of exquisite sea view villas and garden villas inspired by the Mediterranean style, offering a unique atmosphere of luxury and comfort.

**3 bedroom villas.** Distance to the sea 2.5 km.

The main difference between the villas is their unique Mediterranean style, which attracts attention with its vibrant aesthetics and use of raw, simple elements.

### Key facts about the project:

• Location: Chaweng area, known for its attractive infrastructure and proximity to Chaweng Beach.

• Beautiful views of the sea and mountains, which create a cozy atmosphere and give the

villas a unique charm.

• The villas offer three bedrooms with en-suite bathrooms and one guest powder room,

providing comfortable accommodation for the entire family or guests.

• Each villa is a two-story contemporary beach house style structure, with open plan living

and dining areas that create spacious and inviting spaces.

• The villas are decorated with stylish wooden elements that give them special charm and

character.

• Each villa has an infinity pool and Balinese stone tiles, creating an atmosphere of luxury

and comfort.

• A fully equipped Western kitchen and high-quality appliances provide comfort and

convenience when preparing meals.

• The villas are also equipped with air conditioning, jacuzzi and rain showers for maximum

satisfaction of residents.

• The sizes of land plots vary from 540 to 880 sq. m. m., and the building area is 400 sq.m.,

of which 230 sq.m. m accounts for living space.

• All villas are designed according to the rules of the Chanote law and are provided for