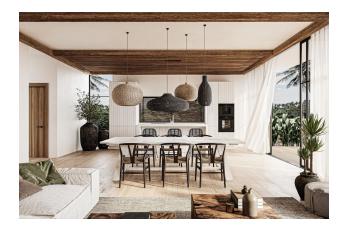

villas a unique charm.

• The villas offer three bedrooms with en-suite bathrooms and one guest powder room,

providing comfortable accommodation for the entire family or guests.

• Each villa is a two-story contemporary beach house style structure, with open plan living

and dining areas that create spacious and inviting spaces.

• The villas are decorated with stylish wooden elements that give them special charm and

character.

• Each villa has an infinity pool and Balinese stone tiles, creating an atmosphere of luxury

and comfort.

• A fully equipped Western kitchen and high-quality appliances provide comfort and

convenience when preparing meals.

• The villas are also equipped with air conditioning, jacuzzi and rain showers for maximum