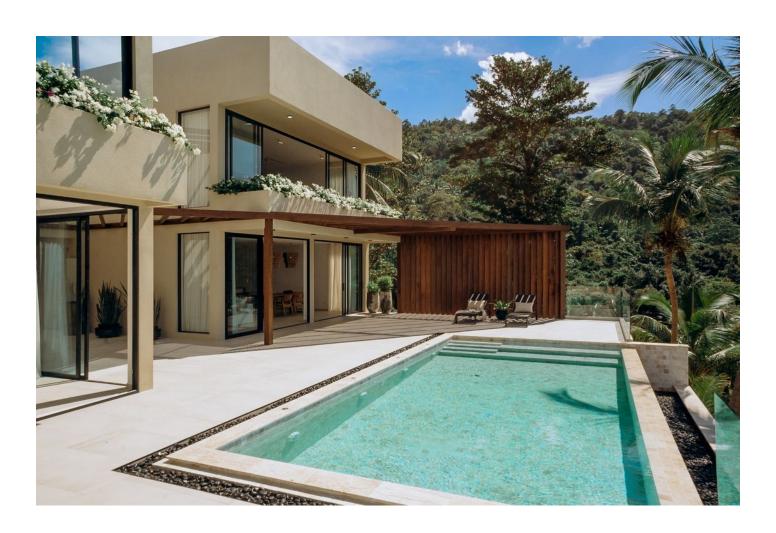

#### **Description**

Unique villas located on a picturesque hill in the heart of Chaweng on Koh Samui.

These modern eco-style villas with stunning sea views are the perfect combination of comfort and luxury.

The boutique complex includes 8 villas.

The villas offer spacious and cozy accommodations, decorated in a contemporary style with organic elements and stylish acacia wood furnishings.

The rustic interiors create a cozy and relaxing atmosphere, while linen curtains and hardwood beds add charm to each villa.

#### **Description of the villas:**

- 3 bedrooms, 4 bathrooms
- 2 floors
- Fully furnished to a high standard
- Stylish hardwood details
- Zen Beach House Design
- Natural rustic design style
- Open plan living and dining area
- Infinity pool
- Outdoor terrace bar on the roof
- Fully equipped western style kitchen
- High-quality fittings and household appliances
- Private parking
- Under construction, construction period 12 months
- Payment plan based on construction progress
- Plot area from 650 sq.m.
- Building area 490-900 sq.m.
- State electricity and water
- Freehold

The spacious open plan living and dining area and fully equipped modern kitchen provide the perfect setting for family gatherings and evening dinners.

The large partially covered terrace with infinity pool is the ideal place to relax on hot sunny days and unforgettable evenings under the starry sky, providing privacy and relaxation with