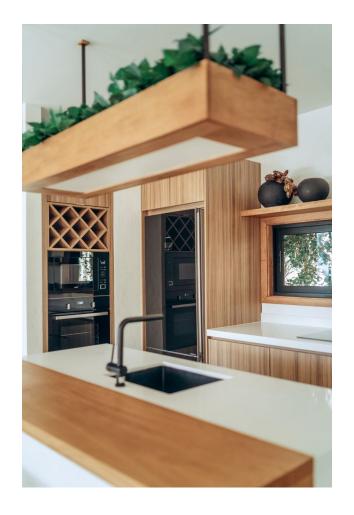

#### **Description of the villas:**

- 3 bedrooms, 4 bathrooms
- 2 floors
- Fully furnished to a high standard
- Stylish hardwood details
- Zen Beach House Design
- Natural rustic design style
- Open plan living and dining area
- Infinity pool
- Outdoor terrace bar on the roof
- Fully equipped western style kitchen
- High-quality fittings and household appliances
- Private parking
- Under construction, construction period 12 months
- Payment plan based on construction progress
- Plot area from 650 sq.m.
- Building area 490-900 sq.m.
- State electricity and water
- Freehold

The spacious open plan living and dining area and fully equipped modern kitchen provide the perfect setting for family gatherings and evening dinners.

The large partially covered terrace with infinity pool is the ideal place to relax on hot sunny days and unforgettable evenings under the starry sky, providing privacy and relaxation with