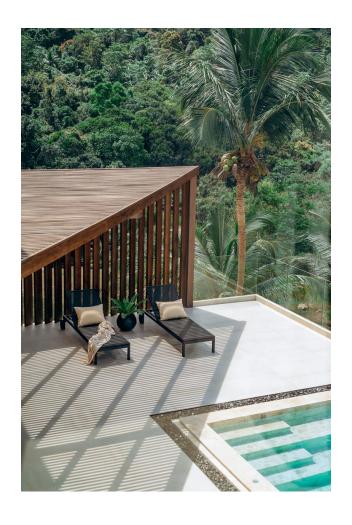

#### **Description of the villas:**

- 3 bedrooms, 4 bathrooms
- 2 floors
- Fully furnished to a high standard
- Stylish hardwood details
- Zen Beach House Design
- Natural rustic design style
- Open plan living and dining area
- Infinity pool
- Outdoor terrace bar on the roof
- Fully equipped western style kitchen
- High-quality fittings and household appliances
- Private parking
- Under construction, construction period 12 months
- Payment plan based on construction progress
- Plot area from 650 sq.m.
- Building area 490-900 sq.m.
- State electricity and water
- Freehold

The spacious open plan living and dining area and fully equipped modern kitchen provide the perfect setting for family gatherings and evening dinners.

The large partially covered terrace with infinity pool is the ideal place to relax on hot sunny days and unforgettable evenings under the starry sky, providing privacy and relaxation with