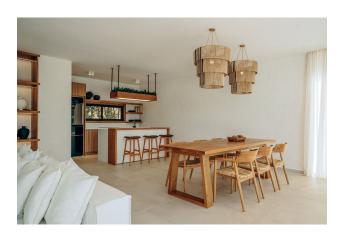

The spacious open plan living and dining area and fully equipped modern kitchen provide the perfect setting for family gatherings and evening dinners.

The large partially covered terrace with infinity pool is the ideal place to relax on hot sunny days and unforgettable evenings under the starry sky, providing privacy and relaxation with

#### **Description of the villas:**

- 3 bedrooms, 4 bathrooms
- 2 floors
- Fully furnished to a high standard
- Stylish hardwood details
- Zen Beach House Design
- Natural rustic design style
- Open plan living and dining area
- Infinity pool
- Outdoor terrace bar on the roof
- Fully equipped western style kitchen
- High-quality fittings and household appliances
- Private parking
- Under construction, construction period 12 months
- Payment plan based on construction progress
- Plot area from 650 sq.m.
- Building area 490-900 sq.m.
- State electricity and water
- Freehold