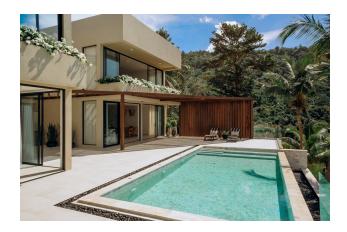

#### **Description of the villas:**

- 3 bedrooms, 4 bathrooms
- 2 floors
- Fully furnished to a high standard
- Stylish hardwood details
- Zen Beach House Design
- Natural rustic design style
- Open plan living and dining area
- Infinity pool
- Outdoor terrace bar on the roof
- Fully equipped western style kitchen
- High-quality fittings and household appliances
- Private parking
- Under construction, construction period 12 months
- Payment plan based on construction progress
- Plot area from 650 sq.m.
- Building area 490-900 sq.m.
- State electricity and water
- Freehold

The spacious open plan living and dining area and fully equipped modern kitchen provide the perfect setting for family gatherings and evening dinners.

The large partially covered terrace with infinity pool is the ideal place to relax on hot sunny days and unforgettable evenings under the starry sky, providing privacy and relaxation with