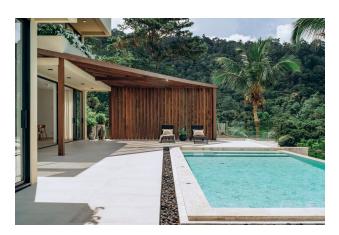

#### **Description of the villas:**

- 3 bedrooms, 4 bathrooms
- 2 floors
- Fully furnished to a high standard
- Stylish hardwood details
- Zen Beach House Design
- Natural rustic design style
- Open plan living and dining area
- Infinity pool
- Outdoor terrace bar on the roof
- Fully equipped western style kitchen
- High-quality fittings and household appliances
- Private parking
- Under construction, construction period 12 months
- Payment plan based on construction progress
- Plot area from 650 sq.m.
- Building area 490-900 sq.m.
- State electricity and water
- Freehold

The spacious open plan living and dining area and fully equipped modern kitchen provide the perfect setting for family gatherings and evening dinners.

The large partially covered terrace with infinity pool is the ideal place to relax on hot sunny days and unforgettable evenings under the starry sky, providing privacy and relaxation with