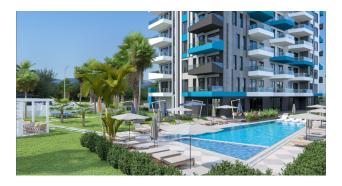

#### Residents of the complex will have access to the following amenities:

- Lobby
- Karaoke bar
- Library
- Fitness room
- Sauna
- Restroom
- Open pool
- BBQ area
- Children playground
- Outdoor table tennis
- Outdoor parking for cars and bicycles

#### Options

- Balcony/ Terrace
- Swimming pool
- Private territory
- Outdoor parking
- Security
- Elevator
- Playground
- Generator