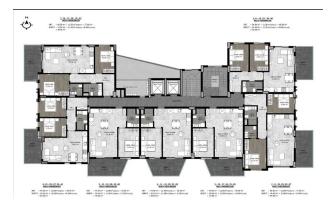

#### Types of layouts:

- 1+1 area 55.5 56.5 m2
- 2+1 area 65.5 77.5 m2
- 2+1 duplex area 106.5 -111 m2

• 3+1 duplex area 126 - 131.5 m2