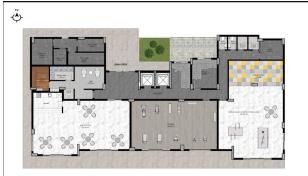

#### Residents of the complex will have access to the following amenities:

- Lobby
- Karaoke bar
- Library
- Fitness room
- Sauna
- Restroom
- Open pool
- BBQ area
- Children playground
- Outdoor table tennis
- Outdoor parking for cars and bicycles