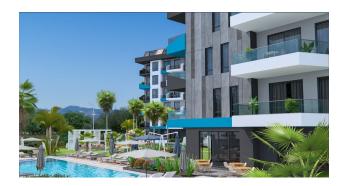

#### Residents of the complex will have access to the following amenities:

- Lobby
- Karaoke bar
- Library
- Fitness room
- Sauna
- Restroom
- Open pool
- BBQ area
- Children playground
- Outdoor table tennis
- Outdoor parking for cars and bicycles

Each apartment has balconies and terraces, and the heating system is provided by air conditioners.

In addition, you will be able to enjoy public amenities such as a bar, elevator, generator, internet access, central satellite system.