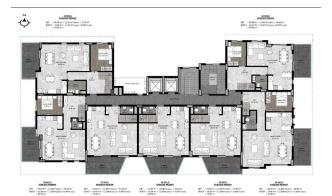

The complex consists of one block with 49 apartments of various layouts, as well as extensive infrastructure for your convenience and entertainment.

#### Types of layouts:

- 1+1 area 55.5 56.5 m2
- 2+1 area 65.5 77.5 m2
- 2+1 duplex area 106.5 -111 m2

• 3+1 duplex area 126 - 131.5 m2