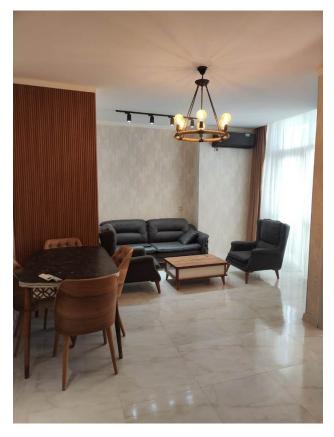

### **Description**

**One-bedroom apartment**, high-quality renovation and furnished with furniture that provides coziness and comfort in Batumi.

The windows offer a picturesque view of the city, and thanks to the location in the central part of the city, the housing becomes even more attractive.

The apartment has central heating, which ensures constant comfort at any time of the year.

The apartment also has all the necessary furniture and household appliances to satisfy all the needs of the residents.

With a total area of **54 m2**, the apartment includes one bathroom and two rooms, providing enough space for a comfortable stay. Located on the 17th floor.

Thanks to its favorable location, varied infrastructure and other advantages, this apartment is ideal for both personal living and investment, including the possibility of long-term or daily rental.