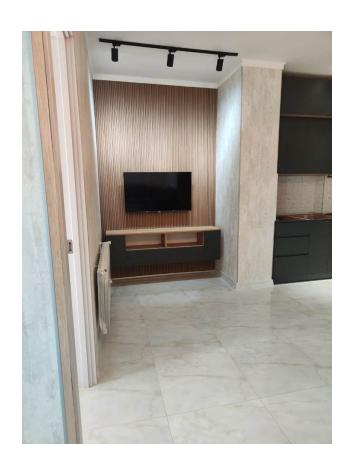

### **Description**

**One-bedroom apartment**, high-quality renovation and furnished with furniture that provides coziness and comfort in Batumi.

The windows offer a picturesque view of the city, and thanks to the location in the central part of the city, the housing becomes even more attractive.

The apartment has central heating, which ensures constant comfort at any time of the year.

The apartment also has all the necessary furniture and household appliances to satisfy all the needs of the residents.

With a total area of **54 m2**, the apartment includes one bathroom and two rooms, providing enough space for a comfortable stay. Located on the 17th floor.

Thanks to its favorable location, varied infrastructure and other advantages, this apartment is ideal for both personal living and investment, including the possibility of long-term or daily rental.