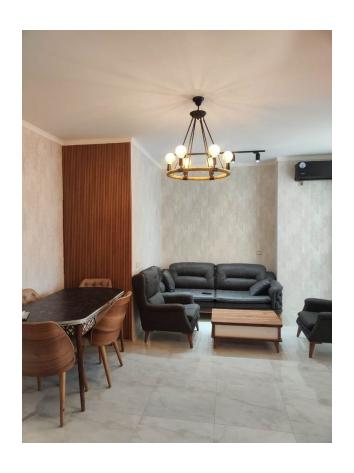

The apartment has central heating, which ensures constant comfort at any time of the year.

The apartment also has all the necessary furniture and household appliances to satisfy all the needs of the residents.

With a total area of **54 m2**, the apartment includes one bathroom and two rooms, providing enough space for a comfortable stay. Located on the 17th floor.

Thanks to its favorable location, varied infrastructure and other advantages, this apartment is ideal for both personal living and investment, including the possibility of long-term or daily rental.