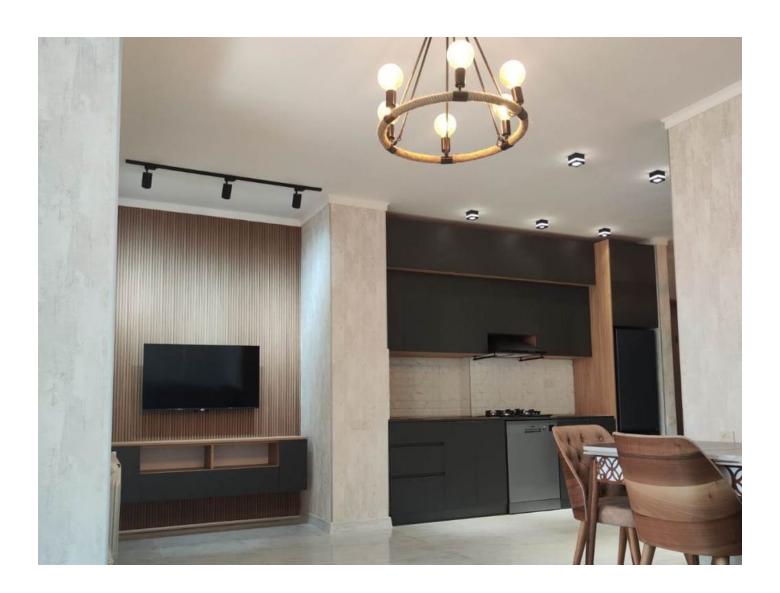

### **Description**

**One-bedroom apartment**, high-quality renovation and furnished with furniture that provides coziness and comfort in Batumi.

The windows offer a picturesque view of the city, and thanks to the location in the central part of the city, the housing becomes even more attractive.

The apartment has central heating, which ensures constant comfort at any time of the year.

The apartment also has all the necessary furniture and household appliances to satisfy all the needs of the residents.

With a total area of **54 m2**, the apartment includes one bathroom and two rooms, providing enough space for a comfortable stay. Located on the 17th floor.

Thanks to its favorable location, varied infrastructure and other advantages, this apartment is ideal for both personal living and investment, including the possibility of long-term or daily rental.