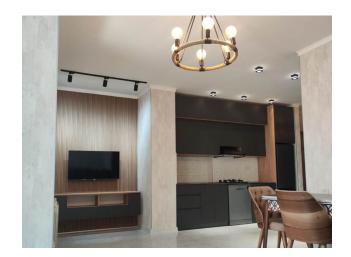

### **Description**

**One-bedroom apartment**, high-quality renovation and furnished with furniture that provides coziness and comfort in Batumi.

The windows offer a picturesque view of the city, and thanks to the location in the central part of the city, the housing becomes even more attractive.

The apartment has central heating, which ensures constant comfort at any time of the year.

The apartment also has all the necessary furniture and household appliances to satisfy all the needs of the residents.

With a total area of **54 m2**, the apartment includes one bathroom and two rooms, providing enough space for a comfortable stay. Located on the 17th floor.

Thanks to its favorable location, varied infrastructure and other advantages, this apartment is ideal for both personal living and investment, including the possibility of long-term or daily rental.