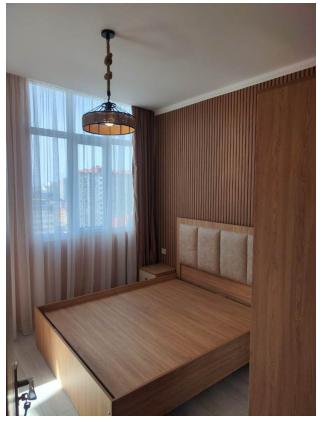

### **Description**

**One-bedroom apartment**, high-quality renovation and furnished with furniture that provides coziness and comfort in Batumi.

The windows offer a picturesque view of the city, and thanks to the location in the central part of the city, the housing becomes even more attractive.

The apartment has central heating, which ensures constant comfort at any time of the year.

The apartment also has all the necessary furniture and household appliances to satisfy all the needs of the residents.

With a total area of **54 m2**, the apartment includes one bathroom and two rooms, providing enough space for a comfortable stay. Located on the 17th floor.

Thanks to its favorable location, varied infrastructure and other advantages, this apartment is ideal for both personal living and investment, including the possibility of long-term or daily rental.