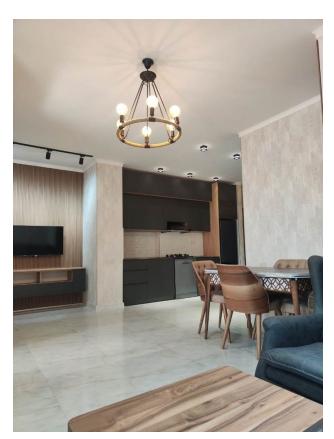

### **Description**

**One-bedroom apartment**, high-quality renovation and furnished with furniture that provides coziness and comfort in Batumi.

The windows offer a picturesque view of the city, and thanks to the location in the central part of the city, the housing becomes even more attractive.

The apartment has central heating, which ensures constant comfort at any time of the year.

The apartment also has all the necessary furniture and household appliances to satisfy all the needs of the residents.

With a total area of **54 m2**, the apartment includes one bathroom and two rooms, providing enough space for a comfortable stay. Located on the 17th floor.

Thanks to its favorable location, varied infrastructure and other advantages, this apartment is ideal for both personal living and investment, including the possibility of long-term or daily rental.