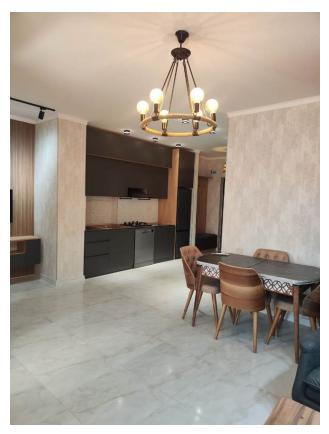

### **Description**

**One-bedroom apartment**, high-quality renovation and furnished with furniture that provides coziness and comfort in Batumi.

The windows offer a picturesque view of the city, and thanks to the location in the central part of the city, the housing becomes even more attractive.

The apartment has central heating, which ensures constant comfort at any time of the year.

The apartment also has all the necessary furniture and household appliances to satisfy all the needs of the residents.

With a total area of **54 m2**, the apartment includes one bathroom and two rooms, providing enough space for a comfortable stay. Located on the 17th floor.

Thanks to its favorable location, varied infrastructure and other advantages, this apartment is ideal for both personal living and investment, including the possibility of long-term or daily rental.