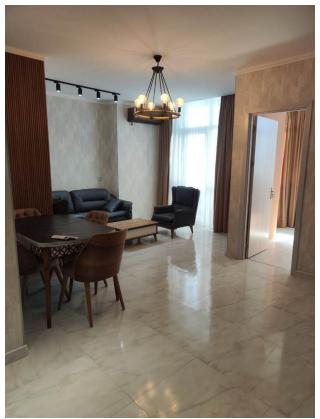

### **Description**

**One-bedroom apartment**, high-quality renovation and furnished with furniture that provides coziness and comfort in Batumi.

The windows offer a picturesque view of the city, and thanks to the location in the central part of the city, the housing becomes even more attractive.

The apartment has central heating, which ensures constant comfort at any time of the year.

The apartment also has all the necessary furniture and household appliances to satisfy all the needs of the residents.

With a total area of **54 m2**, the apartment includes one bathroom and two rooms, providing enough space for a comfortable stay. Located on the 17th floor.

Thanks to its favorable location, varied infrastructure and other advantages, this apartment is ideal for both personal living and investment, including the possibility of long-term or daily rental.