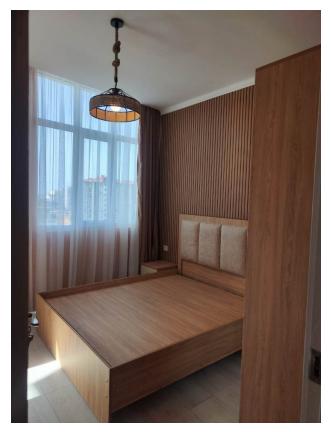

### **Description**

**One-bedroom apartment**, high-quality renovation and furnished with furniture that provides coziness and comfort in Batumi.

The windows offer a picturesque view of the city, and thanks to the location in the central part of the city, the housing becomes even more attractive.

The apartment has central heating, which ensures constant comfort at any time of the year.

The apartment also has all the necessary furniture and household appliances to satisfy all the needs of the residents.

With a total area of **54 m2**, the apartment includes one bathroom and two rooms, providing enough space for a comfortable stay. Located on the 17th floor.

Thanks to its favorable location, varied infrastructure and other advantages, this apartment is ideal for both personal living and investment, including the possibility of long-term or daily rental.