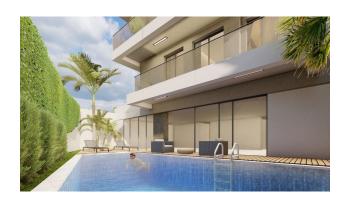

The complex provides public spaces and amenities for residents, such as:

• lobby cafeteria

• sauna

Gym

outdoor swimming pool of 37 m2

There is also parking for 9 spaces, a generator, and a security camera to ensure a comfortable