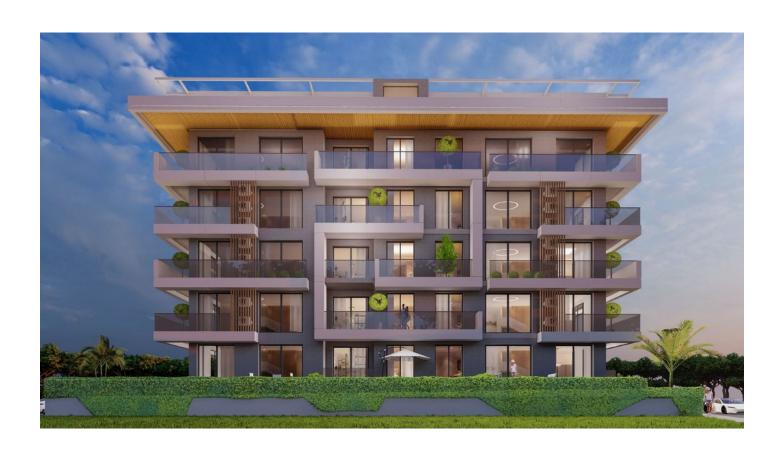

# Stylish apartments in a residential complex from the developer in a picturesque area of Alanya, in Oba (016390)

## **Description**

The complex is located in a picturesque area of Alanya, **in the Oba area**, and is a modern building.

It occupies a plot of 663 m2 and consists of one building, which includes 15 apartments.

### Built to a high standard, this complex offers apartments of various layouts:

- 2+1
- 2+1 with garden
- 3+1 duplex

• 4+1 duplex

Area from 78 to 218 m2.

This provides a wide choice for different customer needs and preferences.