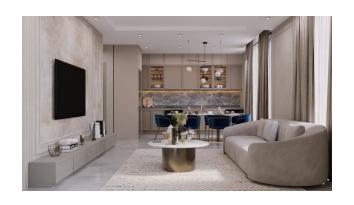

### Built to a high standard, this complex offers apartments of various layouts:

- 2+1
- 2+1 with garden
- 3+1 duplex

• 4+1 duplex

Area from 78 to 218 m2.

This provides a wide choice for different customer needs and preferences.

and safe life.

Each apartment is equipped with high quality materials and equipment. Entrance doors are

steel, with video intercom for additional security. Bosch household appliances, including a

refrigerator, dishwasher, hob, oven, hood, washing machine and microwave, provide

convenience and functionality. Each room has Bosch air conditioners, and heated floors in the

bathrooms create a comfortable stay at any time of the year.

Construction began in December 2023

**Commissioning: May 2025** 