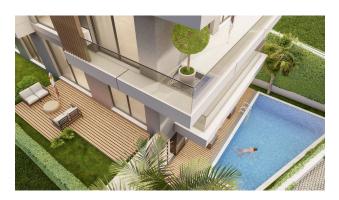

### Built to a high standard, this complex offers apartments of various layouts:

- 2+1
- 2+1 with garden
- 3+1 duplex

• 4+1 duplex

Area from 78 to 218 m2.

This provides a wide choice for different customer needs and preferences.

The complex provides public spaces and amenities for residents, such as:

• lobby cafeteria

• sauna

Gym

outdoor swimming pool of 37 m2

There is also parking for 9 spaces, a generator, and a security camera to ensure a comfortable