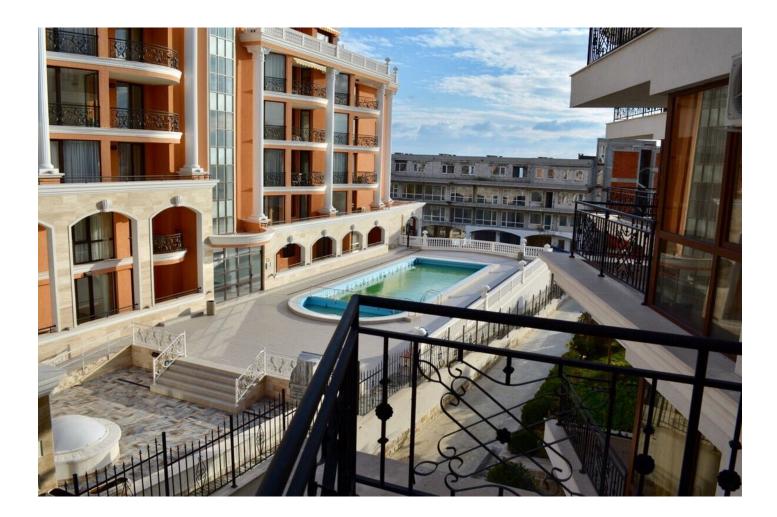

## Description

Cozy one-bedroom apartment in a picturesque complex on the seashore in the prestigious Bulgarian resort of St. Vlas.

This beautiful apartment is located on the third floor and has superb views of the complex's swimming pool, creating an atmosphere of peace and relaxation.

The apartment area is 54 m2, including a spacious living room, a cozy bedroom, an entrance hall, a fully equipped bathroom and a cozy balcony.

This apartment is sold unfurnished, which gives the buyer the opportunity to decorate the space according to their taste and preferences, creating a cozy and personal interior.