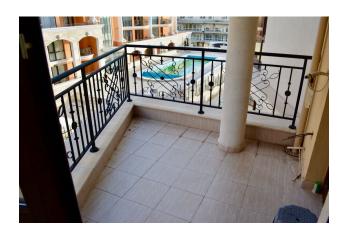

## Description

Cozy one-bedroom apartment in a picturesque complex on the seashore in the prestigious Bulgarian resort of St. Vlas.

This beautiful apartment is located on the third floor and has superb views of the complex's swimming pool, creating an atmosphere of peace and relaxation.

The apartment area is 54 m2, including a spacious living room, a cozy bedroom, an entrance hall, a fully equipped bathroom and a cozy balcony.

This apartment is sold unfurnished, which gives the buyer the opportunity to decorate the space according to their taste and preferences, creating a cozy and personal interior.