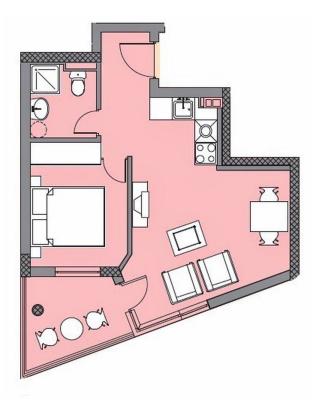

The apartment area is 54 m2, including a spacious living room, a cozy bedroom, an entrance hall, a fully equipped bathroom and a cozy balcony.

This apartment is sold unfurnished, which gives the buyer the opportunity to decorate the space according to their taste and preferences, creating a cozy and personal interior.