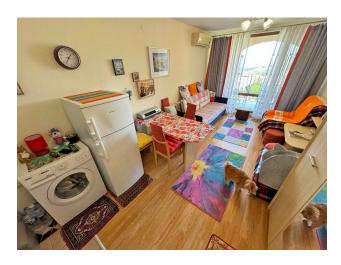

# **Description**

Cozy **studio apartment** with stunning sea views, located in a beautiful complex **in the resort of St. Vlas.** 

This picturesque corner is ideal for those who value comfort and the beauty of nature.

The area of the **apartment is 37 m2** and it is located on the second floor, which provides a beautiful view of the sea and the well-groomed territory of the complex directly from your balcony.

The layout of the apartment is thought out to the smallest detail: a spacious hallway with a spacious built-in wardrobe, a spacious room where everything you need can be comfortably

placed, a bathroom with a shower and a washing machine, and a balcony that will become your corner for relaxing and enjoying the sea view.

This apartment is sold fully furnished and equipped with appliances, making it ready for immediate occupancy and making it your ideal base for a seaside holiday.