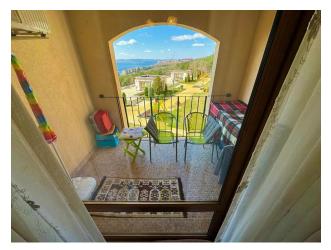

The area of the **apartment is 37 m2** and it is located on the second floor, which provides a beautiful view of the sea and the well-groomed territory of the complex directly from your balcony.

The layout of the apartment is thought out to the smallest detail: a spacious hallway with a spacious built-in wardrobe, a spacious room where everything you need can be comfortably

placed, a bathroom with a shower and a washing machine, and a balcony that will become your corner for relaxing and enjoying the sea view.

This apartment is sold fully furnished and equipped with appliances, making it ready for immediate occupancy and making it your ideal base for a seaside holiday.

The complex is a modern dwelling located on a hill at the foot of the mountains and forest between the resort of St. Vlas and Elenite.

**Just 300 meters from the beach**, it offers a variety of leisure facilities, including swimming pools for adults and children, restaurants, cafes, sauna, spa, fitness, shops, children's club and much more.