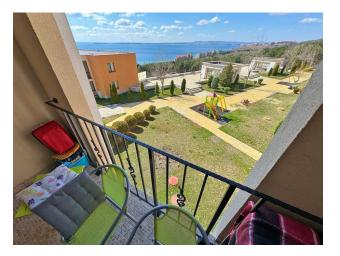

The area of the **apartment is 37 m2** and it is located on the second floor, which provides a beautiful view of the sea and the well-groomed territory of the complex directly from your balcony.

The layout of the apartment is thought out to the smallest detail: a spacious hallway with a spacious built-in wardrobe, a spacious room where everything you need can be comfortably

placed, a bathroom with a shower and a washing machine, and a balcony that will become your corner for relaxing and enjoying the sea view.

This apartment is sold fully furnished and equipped with appliances, making it ready for immediate occupancy and making it your ideal base for a seaside holiday.