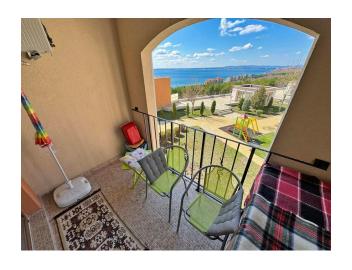

The area of the **apartment is 37 m2** and it is located on the second floor, which provides a beautiful view of the sea and the well-groomed territory of the complex directly from your balcony.

The layout of the apartment is thought out to the smallest detail: a spacious hallway with a spacious built-in wardrobe, a spacious room where everything you need can be comfortably

placed, a bathroom with a shower and a washing machine, and a balcony that will become your corner for relaxing and enjoying the sea view.

This apartment is sold fully furnished and equipped with appliances, making it ready for immediate occupancy and making it your ideal base for a seaside holiday.

The complex is a modern dwelling located on a hill at the foot of the mountains and forest between the resort of St. Vlas and Elenite.

**Just 300 meters from the beach**, it offers a variety of leisure facilities, including swimming pools for adults and children, restaurants, cafes, sauna, spa, fitness, shops, children's club and much more.