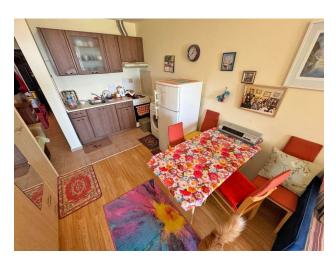

The area of the **apartment is 37 m2** and it is located on the second floor, which provides a beautiful view of the sea and the well-groomed territory of the complex directly from your balcony.

The layout of the apartment is thought out to the smallest detail: a spacious hallway with a spacious built-in wardrobe, a spacious room where everything you need can be comfortably

placed, a bathroom with a shower and a washing machine, and a balcony that will become your corner for relaxing and enjoying the sea view.

This apartment is sold fully furnished and equipped with appliances, making it ready for immediate occupancy and making it your ideal base for a seaside holiday.