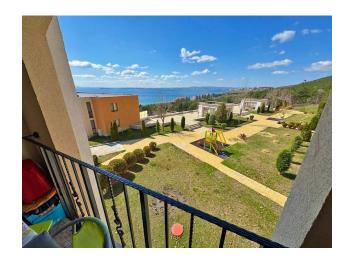

The area of the **apartment is 37 m2** and it is located on the second floor, which provides a beautiful view of the sea and the well-groomed territory of the complex directly from your balcony.

The layout of the apartment is thought out to the smallest detail: a spacious hallway with a spacious built-in wardrobe, a spacious room where everything you need can be comfortably

The complex is a modern dwelling located on a hill at the foot of the mountains and forest between the resort of St. Vlas and Elenite.

**Just 300 meters from the beach**, it offers a variety of leisure facilities, including swimming pools for adults and children, restaurants, cafes, sauna, spa, fitness, shops, children's club and much more.