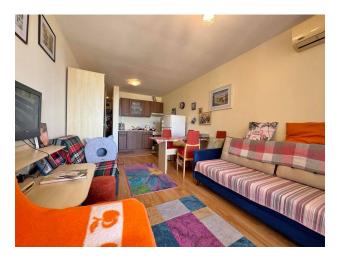

# **Description**

Cozy **studio apartment** with stunning sea views, located in a beautiful complex **in the resort of St. Vlas.** 

This picturesque corner is ideal for those who value comfort and the beauty of nature.

The area of the **apartment is 37 m2** and it is located on the second floor, which provides a beautiful view of the sea and the well-groomed territory of the complex directly from your balcony.

The layout of the apartment is thought out to the smallest detail: a spacious hallway with a spacious built-in wardrobe, a spacious room where everything you need can be comfortably

placed, a bathroom with a shower and a washing machine, and a balcony that will become your corner for relaxing and enjoying the sea view.

This apartment is sold fully furnished and equipped with appliances, making it ready for immediate occupancy and making it your ideal base for a seaside holiday.