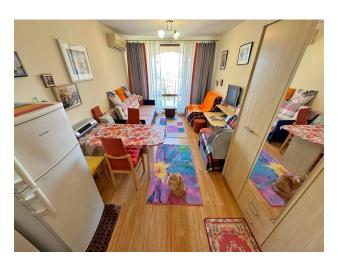

The area of the **apartment is 37 m2** and it is located on the second floor, which provides a beautiful view of the sea and the well-groomed territory of the complex directly from your balcony.

The layout of the apartment is thought out to the smallest detail: a spacious hallway with a spacious built-in wardrobe, a spacious room where everything you need can be comfortably

placed, a bathroom with a shower and a washing machine, and a balcony that will become your corner for relaxing and enjoying the sea view.

This apartment is sold fully furnished and equipped with appliances, making it ready for immediate occupancy and making it your ideal base for a seaside holiday.