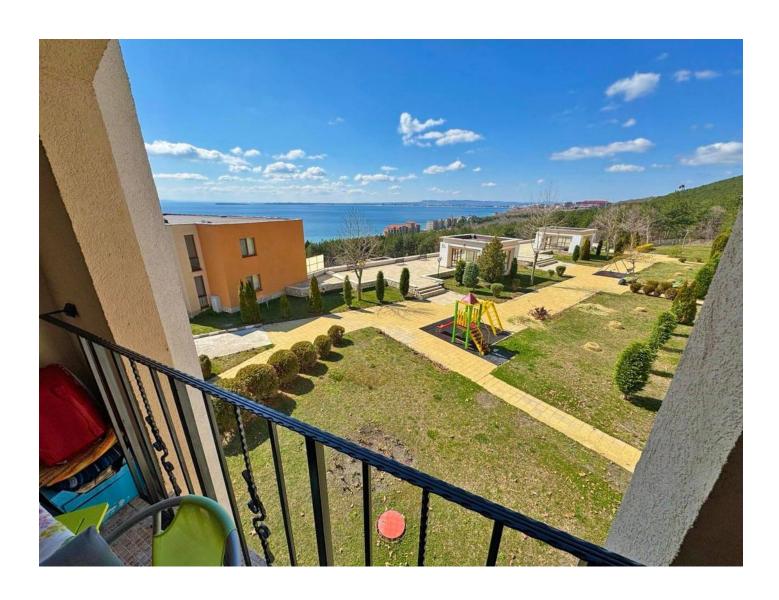

# Cozy apartment with stunning sea views in a beautiful complex in the resort of St. Vlas (261353)

The area of the **apartment is 37 m2** and it is located on the second floor, which provides a beautiful view of the sea and the well-groomed territory of the complex directly from your balcony.

The layout of the apartment is thought out to the smallest detail: a spacious hallway with a spacious built-in wardrobe, a spacious room where everything you need can be comfortably

The complex is a modern dwelling located on a hill at the foot of the mountains and forest between the resort of St. Vlas and Elenite.

**Just 300 meters from the beach**, it offers a variety of leisure facilities, including swimming pools for adults and children, restaurants, cafes, sauna, spa, fitness, shops, children's club and much more.