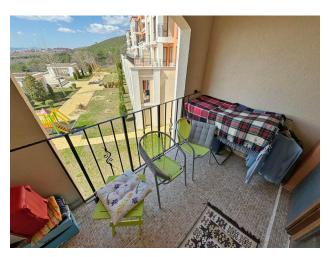

The area of the **apartment is 37 m2** and it is located on the second floor, which provides a beautiful view of the sea and the well-groomed territory of the complex directly from your balcony.

The layout of the apartment is thought out to the smallest detail: a spacious hallway with a spacious built-in wardrobe, a spacious room where everything you need can be comfortably

placed, a bathroom with a shower and a washing machine, and a balcony that will become your corner for relaxing and enjoying the sea view.

This apartment is sold fully furnished and equipped with appliances, making it ready for immediate occupancy and making it your ideal base for a seaside holiday.

The complex is a modern dwelling located on a hill at the foot of the mountains and forest between the resort of St. Vlas and Elenite.

**Just 300 meters from the beach**, it offers a variety of leisure facilities, including swimming pools for adults and children, restaurants, cafes, sauna, spa, fitness, shops, children's club and much more.