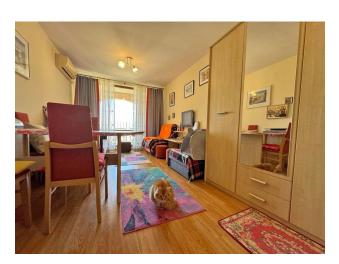

The area of the **apartment is 37 m2** and it is located on the second floor, which provides a beautiful view of the sea and the well-groomed territory of the complex directly from your balcony.

The layout of the apartment is thought out to the smallest detail: a spacious hallway with a spacious built-in wardrobe, a spacious room where everything you need can be comfortably

placed, a bathroom with a shower and a washing machine, and a balcony that will become your corner for relaxing and enjoying the sea view.

This apartment is sold fully furnished and equipped with appliances, making it ready for immediate occupancy and making it your ideal base for a seaside holiday.