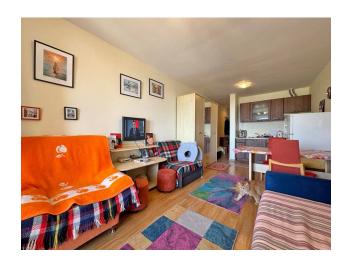

# **Description**

Cozy **studio apartment** with stunning sea views, located in a beautiful complex **in the resort of St. Vlas.** 

This picturesque corner is ideal for those who value comfort and the beauty of nature.

The area of the **apartment is 37 m2** and it is located on the second floor, which provides a beautiful view of the sea and the well-groomed territory of the complex directly from your balcony.

The layout of the apartment is thought out to the smallest detail: a spacious hallway with a spacious built-in wardrobe, a spacious room where everything you need can be comfortably

placed, a bathroom with a shower and a washing machine, and a balcony that will become your corner for relaxing and enjoying the sea view.

This apartment is sold fully furnished and equipped with appliances, making it ready for immediate occupancy and making it your ideal base for a seaside holiday.