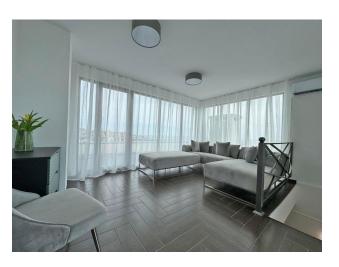

### 235 000 €

G Floor area

200 m<sup>2</sup>

Number of rooms

3 bedrooms

Furnitures Full

≈ To the

beach: 250 m

## **Options**

- Sea view
- ✓ White goods
- ✓ Furniture
- ✓ Balcony/ Terrace
- Swimming pool
- ✔ Private territory
- ✓ Elevator
- ✔ Playground

### **Description of the apartment:**

- 3 bedrooms
- area 200 m2
- 5-6 floors
- sea view

This complex combines modern architectural design with unique elements represented by a replica of the Eiffel Tower.