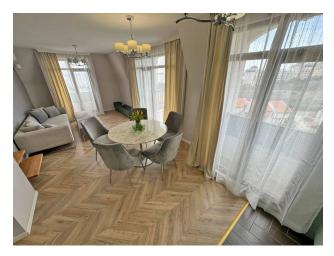

### Description of the apartment:

- 3 bedrooms
- area 200 m2
- 5-6 floors
- sea view

This complex combines modern architectural design with unique elements represented by a

replica of the Eiffel Tower.

The residential complex offers a wide range of amenities and entertainment for its residents.