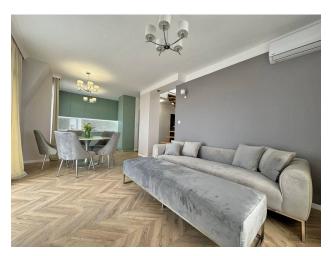

## 235 000 €

G Floor area

200 m<sup>2</sup>

Number of rooms

3 bedrooms

Furnitures Full

≈ To the

beach: **250 m** 

## **Options**

- Sea view
- ✓ White goods
- ✓ Furniture
- ✓ Balcony/ Terrace
- Swimming pool
- ✔ Private territory
- ✓ Elevator
- ✓ Playground

### Description of the apartment:

- 3 bedrooms
- area 200 m2
- 5-6 floors
- sea view

This complex combines modern architectural design with unique elements represented by a

replica of the Eiffel Tower.

The residential complex offers a wide range of amenities and entertainment for its residents.