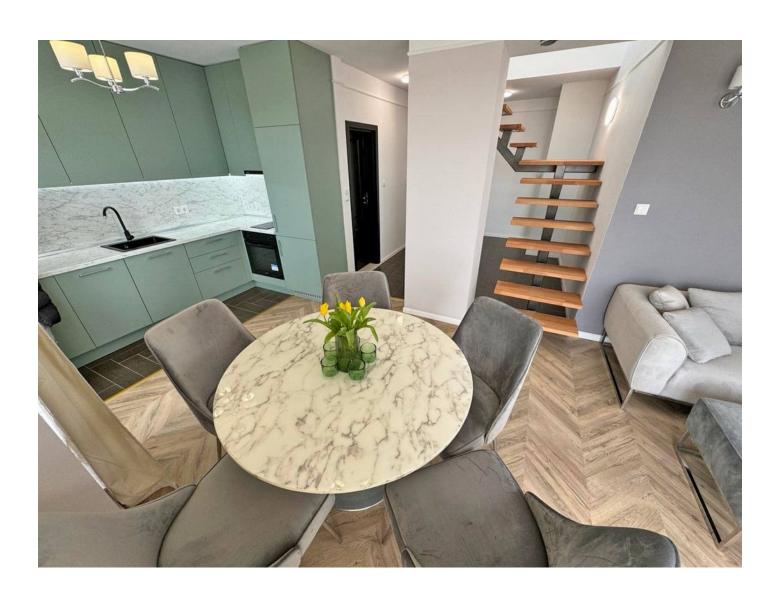

### Description of the apartment:

- 3 bedrooms
- area 200 m2
- 5-6 floors
- sea view

This complex combines modern architectural design with unique elements represented by a

replica of the Eiffel Tower.

The residential complex offers a wide range of amenities and entertainment for its residents.