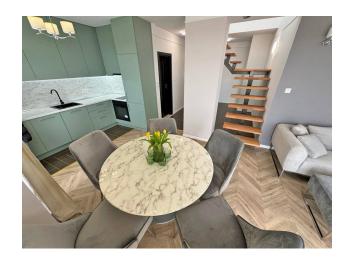

### Description of the apartment:

- 3 bedrooms
- area 200 m2
- 5-6 floors
- sea view

This complex combines modern architectural design with unique elements represented by a

replica of the Eiffel Tower.

The residential complex offers a wide range of amenities and entertainment for its residents.