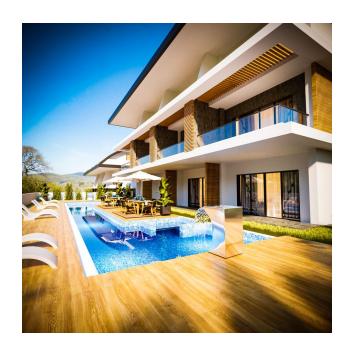

### **Options**

- ✓ Balcony/ Terrace
- Swimming pool
- Private territory

#### **Description**

We present to your attention luxury villas in a unique residential complex consisting of 8 luxury villas.

Each villa offers spacious and comfortable accommodation, ideal for those who value privacy, luxury and the convenience of a modern lifestyle.

#### Description of the villas:

- 3 rooms
- total area of the villa 291 m2
- net area of the villa 221 m2
- total land area 2336 m2

Forlex, a unique feature of each villa, adds elegance and luxury to the interior. This design element creates an atmosphere of luxury and sophistication, making your home truly unique.