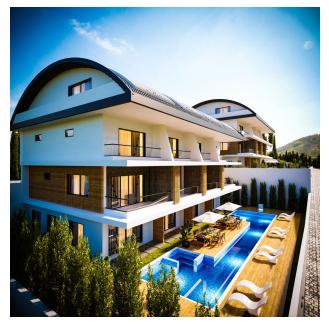

### **Options**

- ✓ Balcony/ Terrace
- Swimming pool
- Private territory

#### **Description**

We present to your attention luxury villas in a unique residential complex consisting of 8 luxury villas.

Each villa offers spacious and comfortable accommodation, ideal for those who value privacy, luxury and the convenience of a modern lifestyle.

#### Description of the villas:

- 3 rooms
- total area of the villa 291 m2
- net area of the villa 221 m2
- total land area 2336 m2

Forlex, a unique feature of each villa, adds elegance and luxury to the interior. This design element creates an atmosphere of luxury and sophistication, making your home truly unique.