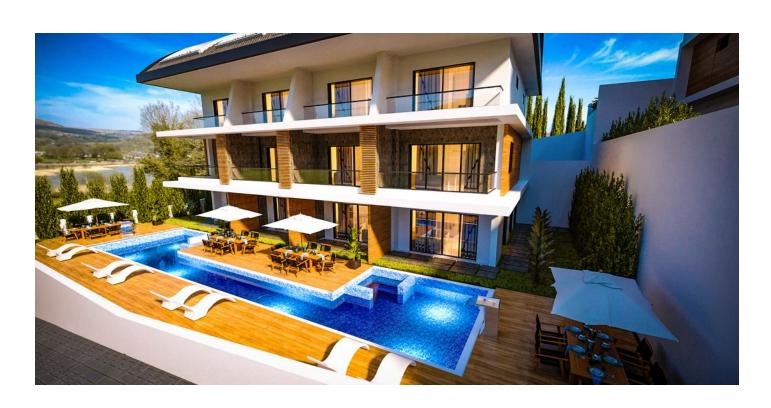

# A complex of luxury villas at the final stage of construction from the developer in Alanya (008243)

#### **Description**

We present to your attention luxury villas in a unique residential complex consisting of 8 luxury villas.

Each villa offers spacious and comfortable accommodation, ideal for those who value privacy, luxury and the convenience of a modern lifestyle.

#### Description of the villas:

- 3 rooms
- total area of the villa 291 m2
- net area of the villa 221 m2
- total land area 2336 m2

Forlex, a unique feature of each villa, adds elegance and luxury to the interior. This design element creates an atmosphere of luxury and sophistication, making your home truly unique.