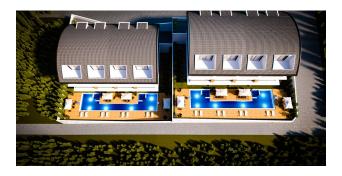

#### Description of the villas:

- 3 rooms
- total area of the villa 291 m2
- net area of the villa 221 m2
- total land area 2336 m2

Forlex, a unique feature of each villa, adds elegance and luxury to the interior. This design element creates an atmosphere of luxury and sophistication, making your home truly unique.