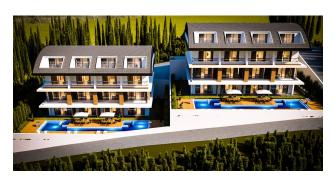

# A complex of luxury villas at the final stage of construction from the developer in Alanya (008243)

#### **Description**

We present to your attention luxury villas in a unique residential complex consisting of 8 luxury villas.

Each villa offers spacious and comfortable accommodation, ideal for those who value privacy, luxury and the convenience of a modern lifestyle.

#### Description of the villas:

- 3 rooms
- total area of the villa 291 m2
- net area of the villa 221 m2
- total land area 2336 m2

Forlex, a unique feature of each villa, adds elegance and luxury to the interior. This design element creates an atmosphere of luxury and sophistication, making your home truly unique.