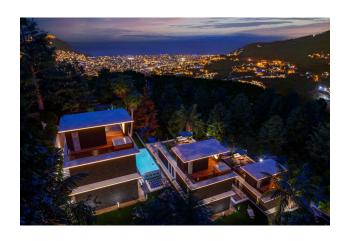

### **Options**

- Sea view
- ✓ Balcony/ Terrace
- Swimming pool
- ✓ Private territory
- Garage
- ✓ Elevator

One of the important elements of this villa is the elevator, which provides easy access to all floors, which is especially convenient for families with children or elderly people.

The undoubted advantage of these villas is the **spacious terrace of 107 m2**, where you can spend time outdoors, enjoying the beautiful view and cozy atmosphere.