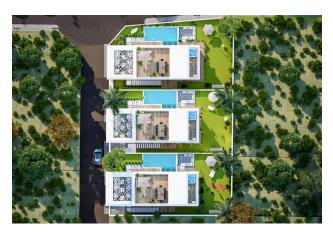

#### **Description**

We present to your attention luxury villas in an exclusive complex that offer a unique combination of comfort, luxury and high technology.

These villas have an area of **140.5 m2** and a magnificent gross area of 321 m2. With this space, you get the perfect combination of spaciousness and comfort for your family.

One of the important elements of this villa is the elevator, which provides easy access to all floors, which is especially convenient for families with children or elderly people.

The undoubted advantage of these villas is the **spacious terrace of 107 m2**, where you can spend time outdoors, enjoying the beautiful view and cozy atmosphere.