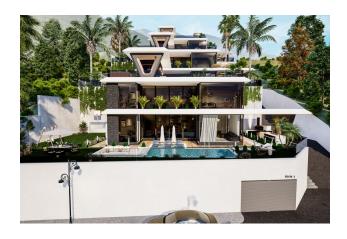

### **Options**

- Sea view
- ✓ Balcony/ Terrace
- Swimming pool
- ✓ Private territory
- Garage
- ✓ Elevator

#### Villas 4+1.

Each villa has 6 toilets and 6 bathrooms, providing maximum convenience and comfort for all family members and guests.

There is also a sauna, steam room, fitness room and jacuzzi where you can relax and enjoy taking care of your health and well-being.