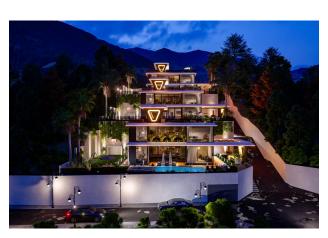

# Luxury villas in an exclusive complex in Alanya (009243)

#### **Description**

We present to your attention luxury villas in an exclusive complex that offer a unique combination of comfort, luxury and high technology.

These villas have an area of **140.5 m2** and a magnificent gross area of 321 m2. With this space, you get the perfect combination of spaciousness and comfort for your family.

#### Villas 4+1.

Each villa has 6 toilets and 6 bathrooms, providing maximum convenience and comfort for all family members and guests.

There is also a sauna, steam room, fitness room and jacuzzi where you can relax and enjoy taking care of your health and well-being.