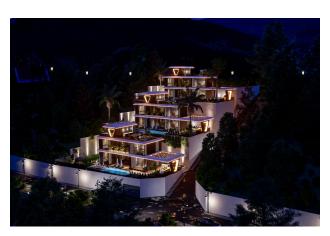

# Luxury villas in an exclusive complex in Alanya (009243)

#### **Description**

We present to your attention luxury villas in an exclusive complex that offer a unique combination of comfort, luxury and high technology.

These villas have an area of **140.5 m2** and a magnificent gross area of 321 m2. With this space, you get the perfect combination of spaciousness and comfort for your family.

#### Villas 4+1.

Each villa has 6 toilets and 6 bathrooms, providing maximum convenience and comfort for all family members and guests.

There is also a sauna, steam room, fitness room and jacuzzi where you can relax and enjoy taking care of your health and well-being.