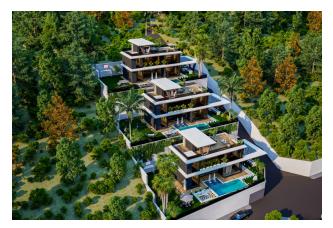

# Luxury villas in an exclusive complex in Alanya (009243)

#### **Description**

We present to your attention luxury villas in an exclusive complex that offer a unique combination of comfort, luxury and high technology.

These villas have an area of **140.5 m2** and a magnificent gross area of 321 m2. With this space, you get the perfect combination of spaciousness and comfort for your family.

These villas are the perfect combination of luxury, comfort and modern technology, making them a wonderful place to live and relax.

Construction start date: 30.11.2023

Construction completion date: 30.11.2024