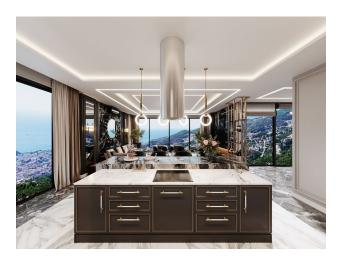

#### **Description**

We present to your attention luxury villas in an exclusive complex that offer a unique combination of comfort, luxury and high technology.

These villas have an area of **140.5 m2** and a magnificent gross area of 321 m2. With this space, you get the perfect combination of spaciousness and comfort for your family.

#### Villas 4+1.

Each villa has 6 toilets and 6 bathrooms, providing maximum convenience and comfort for all family members and guests.

There is also a sauna, steam room, fitness room and jacuzzi where you can relax and enjoy taking care of your health and well-being.