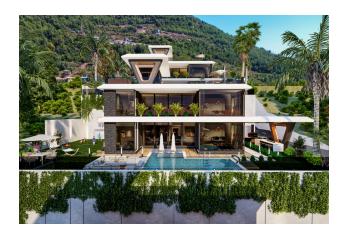

#### **Description**

We present to your attention luxury villas in an exclusive complex that offer a unique combination of comfort, luxury and high technology.

These villas have an area of **140.5 m2** and a magnificent gross area of 321 m2. With this space, you get the perfect combination of spaciousness and comfort for your family.

#### Villas 4+1.

Each villa has 6 toilets and 6 bathrooms, providing maximum convenience and comfort for all family members and guests.

There is also a sauna, steam room, fitness room and jacuzzi where you can relax and enjoy taking care of your health and well-being.