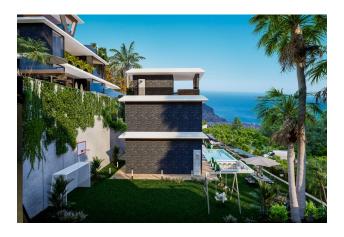

#### **Description**

We present to your attention luxury villas in an exclusive complex that offer a unique combination of comfort, luxury and high technology.

These villas have an area of **140.5 m2** and a magnificent gross area of 321 m2. With this space, you get the perfect combination of spaciousness and comfort for your family.

#### Villas 4+1.

Each villa has 6 toilets and 6 bathrooms, providing maximum convenience and comfort for all family members and guests.

There is also a sauna, steam room, fitness room and jacuzzi where you can relax and enjoy taking care of your health and well-being.