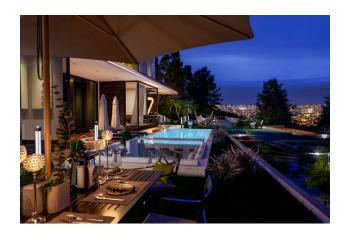

### **Options**

- Sea view
- ✓ Balcony/ Terrace
- Swimming pool
- ✓ Private territory
- Garage
- ✓ Elevator

One of the important elements of this villa is the elevator, which provides easy access to all floors, which is especially convenient for families with children or elderly people.

The undoubted advantage of these villas is the **spacious terrace of 107 m2**, where you can spend time outdoors, enjoying the beautiful view and cozy atmosphere.