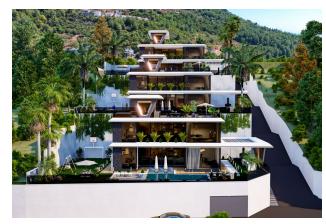

# Luxury villas in an exclusive complex in Alanya (009243)

#### **Description**

We present to your attention luxury villas in an exclusive complex that offer a unique combination of comfort, luxury and high technology.

These villas have an area of **140.5 m2** and a magnificent gross area of 321 m2. With this space, you get the perfect combination of spaciousness and comfort for your family.

#### Villas 4+1.

Each villa has 6 toilets and 6 bathrooms, providing maximum convenience and comfort for all family members and guests.

There is also a sauna, steam room, fitness room and jacuzzi where you can relax and enjoy taking care of your health and well-being.