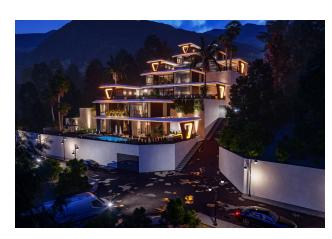

#### Villas 4+1.

Each villa has 6 toilets and 6 bathrooms, providing maximum convenience and comfort for all family members and guests.

There is also a sauna, steam room, fitness room and jacuzzi where you can relax and enjoy taking care of your health and well-being.