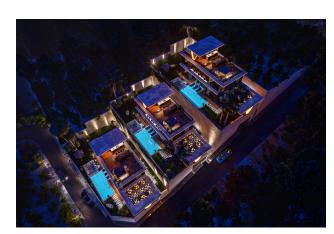

### **Options**

- Sea view
- ✓ Balcony/ Terrace
- Swimming pool
- ✓ Private territory
- Garage
- ✓ Elevator

One of the important elements of this villa is the elevator, which provides easy access to all floors, which is especially convenient for families with children or elderly people.

The undoubted advantage of these villas is the **spacious terrace of 107 m2**, where you can spend time outdoors, enjoying the beautiful view and cozy atmosphere.