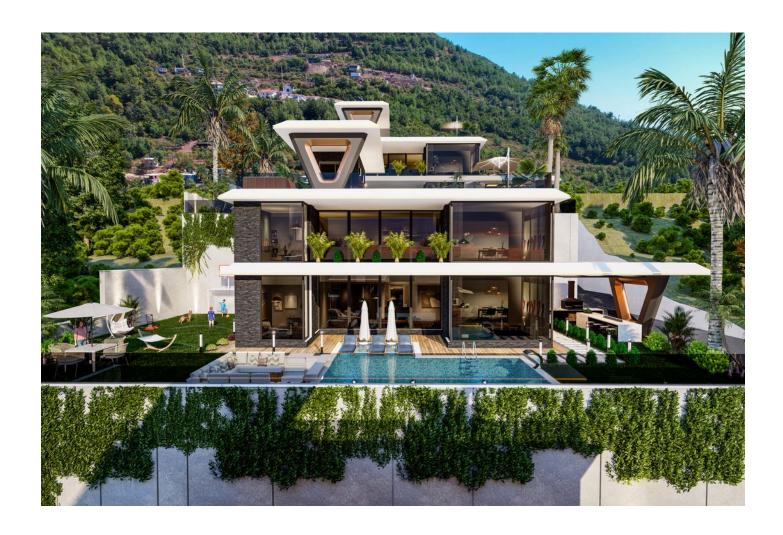

#### **Description**

We present to your attention luxury villas in an exclusive complex that offer a unique combination of comfort, luxury and high technology.

These villas have an area of **140.5 m2** and a magnificent gross area of 321 m2. With this space, you get the perfect combination of spaciousness and comfort for your family.

#### Villas 4+1.

Each villa has 6 toilets and 6 bathrooms, providing maximum convenience and comfort for all family members and guests.

There is also a sauna, steam room, fitness room and jacuzzi where you can relax and enjoy taking care of your health and well-being.

One of the important elements of this villa is the elevator, which provides easy access to all floors, which is especially convenient for families with children or elderly people.

The undoubted advantage of these villas is the **spacious terrace of 107 m2**, where you can spend time outdoors, enjoying the beautiful view and cozy atmosphere.