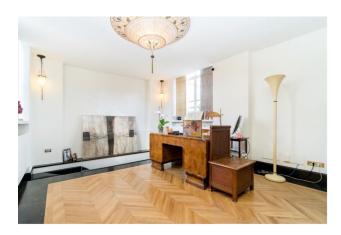

#### It consists of:

- a large representative area characterized by large windows overlooking the historical monuments of Rome;
- winter garden;
- comfortable and functional dining room;
- kitchens;
- three bedrooms;
- four bathrooms made of precious marble with dressing room.