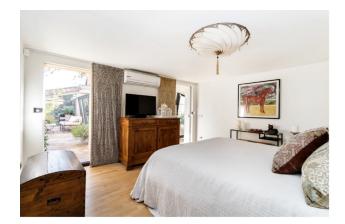

#### It consists of:

- a large representative area characterized by large windows overlooking the historical monuments of Rome;
- winter garden;
- comfortable and functional dining room;
- kitchens;
- three bedrooms;
- four bathrooms made of precious marble with dressing room.