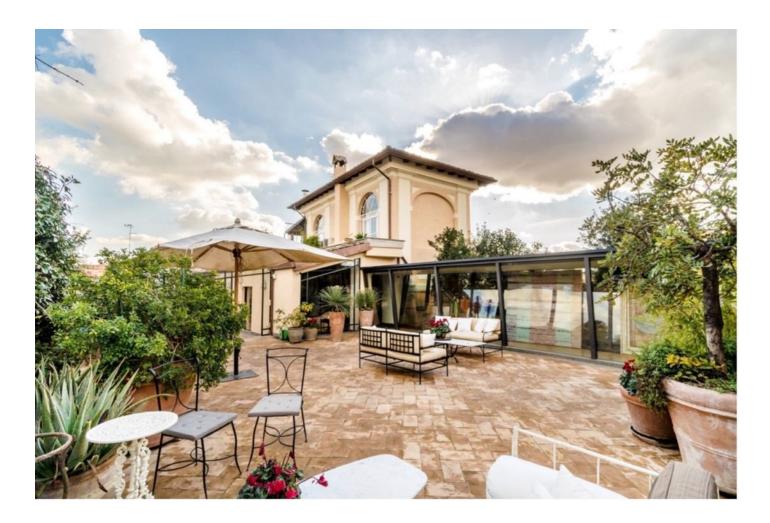

## Description

In the heart of Rome, a few steps from the beautiful Trevi Fountain, in a historic building with concierge, elevator and prestigious common areas, we offer for sale a unique penthouse with terrace with a total commercial area of 360 sqm. m.

**Penthouse in the center of Rome** is a luxurious and exclusive property that offers breathtaking views of the historical part of the city. Situated in one of the most prestigious areas, it is surrounded by iconic landmarks, vibrant streets and the timeless beauty of Rome.

The penthouse is located inside **a Bernini-era building**, on two levels with four panoramic terraces.

#### It consists of:

- a large representative area characterized by large windows overlooking the historical monuments of Rome;
- winter garden;
- comfortable and functional dining room;
- kitchens;
- three bedrooms;
- four bathrooms made of precious marble with dressing room.