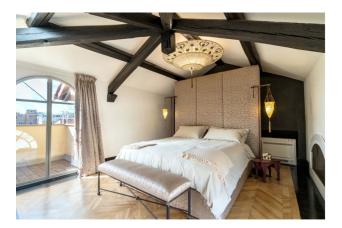

#### It consists of:

- a large representative area characterized by large windows overlooking the historical monuments of Rome;
- winter garden;
- comfortable and functional dining room;
- kitchens;
- three bedrooms;
- four bathrooms made of precious marble with dressing room.