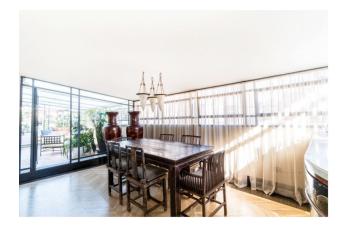

#### It consists of:

- a large representative area characterized by large windows overlooking the historical monuments of Rome;
- winter garden;
- comfortable and functional dining room;
- kitchens;
- three bedrooms;
- four bathrooms made of precious marble with dressing room.