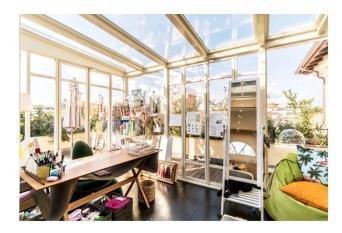

#### It consists of:

- a large representative area characterized by large windows overlooking the historical monuments of Rome;
- winter garden;
- comfortable and functional dining room;
- kitchens;
- three bedrooms;
- four bathrooms made of precious marble with dressing room.