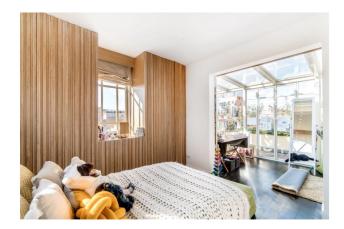

#### It consists of:

- a large representative area characterized by large windows overlooking the historical monuments of Rome;
- winter garden;
- comfortable and functional dining room;
- kitchens;
- three bedrooms;
- four bathrooms made of precious marble with dressing room.