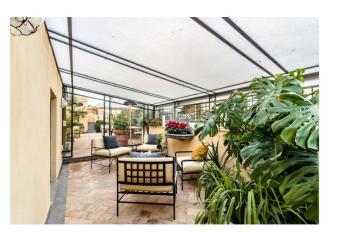

#### It consists of:

- a large representative area characterized by large windows overlooking the historical monuments of Rome;
- winter garden;
- comfortable and functional dining room;
- kitchens;
- three bedrooms;
- four bathrooms made of precious marble with dressing room.