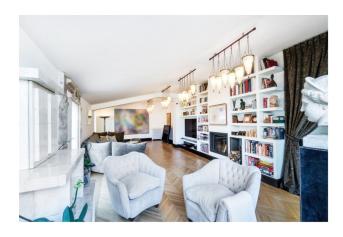

#### It consists of:

- a large representative area characterized by large windows overlooking the historical monuments of Rome;
- winter garden;
- comfortable and functional dining room;
- kitchens;
- three bedrooms;
- four bathrooms made of precious marble with dressing room.

Overall, a penthouse in the center of Rome epitomizes luxury and offers an exceptional living experience.

With its superb location, stunning views and luxurious amenities, it provides a truly unforgettable stay in one of the world's most enchanting cities.