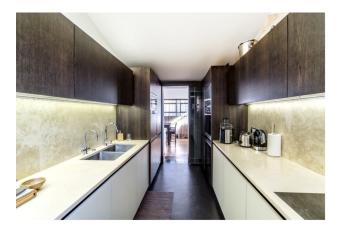

#### It consists of:

- a large representative area characterized by large windows overlooking the historical monuments of Rome;
- winter garden;
- comfortable and functional dining room;
- kitchens;
- three bedrooms;
- four bathrooms made of precious marble with dressing room.