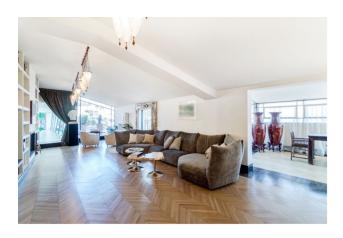

**Penthouse in the center of Rome** is a luxurious and exclusive property that offers breathtaking views of the historical part of the city. Situated in one of the most prestigious areas, it is surrounded by iconic landmarks, vibrant streets and the timeless beauty of Rome.

#### It consists of:

- a large representative area characterized by large windows overlooking the historical monuments of Rome;
- winter garden;
- comfortable and functional dining room;
- kitchens;
- three bedrooms;
- four bathrooms made of precious marble with dressing room.