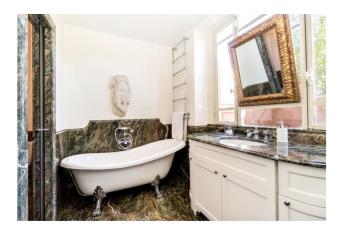

#### It consists of:

- a large representative area characterized by large windows overlooking the historical monuments of Rome;
- winter garden;
- comfortable and functional dining room;
- kitchens;
- three bedrooms;
- four bathrooms made of precious marble with dressing room.