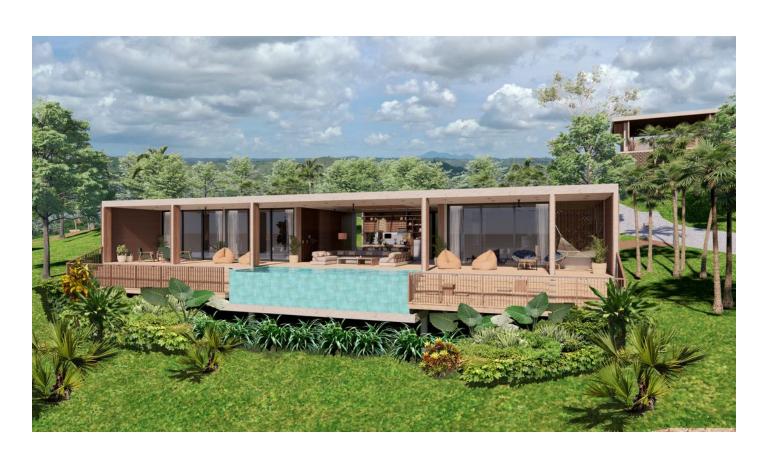

# **Description**

A unique villa resort set on a spacious 8-hectare site that perfectly combines luxury, comfort and the magnificent natural beauty of Lombok.

The complex has 48 villas.

Situated between a picturesque beach and panoramic hilltops, the villa complex offers guests and investors a unique experience, merging with the natural surroundings and offering luxurious amenities.

With these villas, you not only buy real estate, but also become part of an exclusive community that offers world-class service and amenities.

This first project of its kind in Lombok provides investors with the opportunity to diversify their portfolio through a passive investment project, providing high returns and vital benefits for the whole family.

With a focus on ecotourism and respect for nature, the complex offers **a wide range of** activities for guests, including a world-class spa, yoga center, stables, pottery studio and natural river pools.

This resort offers not only luxurious accommodation and relaxation, but also high ROI thanks to the rapid growth of tourism in Lombok and a unique concept that combines luxury with nature.

Freehold/Leasehold: 100 years