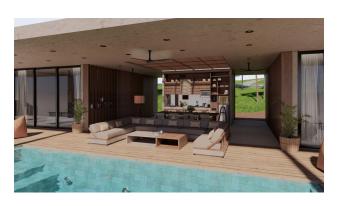

## 457 554 € - 1 151 080 €

**S** Floor area 154 m<sup>2</sup> - 254 m<sup>2</sup>

Number of 1 bedroom rooms 2 bedrooms

Furnitures **Partly** 

**≈** To the beach:

m

• Location: Indonesia, Bali, Lombok **✗** To the airport: **kn** 

## **Options**

- Sea view
- ✓ Balcony/ Terrace
- Swimming pool
- ✔ Private territory
- ✓ 0% installment
- Security
- ✓ Beachfront