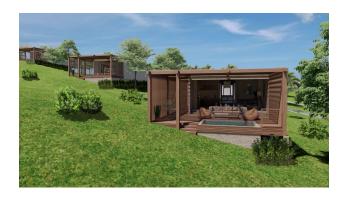

## 457 554 € - 1 151 080 €

**S** Floor area 154 m<sup>2</sup> - 254 m<sup>2</sup>

Number of 1 bedroom rooms 2 bedrooms

Furnitures **Partly** 

**≈** To the beach:

m

• Location: Indonesia, Bali, Lombok **✗** To the airport: **kn** 

# **Description**

A unique villa resort set on a spacious 8-hectare site that perfectly combines luxury, comfort and the magnificent natural beauty of Lombok.

The complex has 48 villas.

Situated between a picturesque beach and panoramic hilltops, the villa complex offers guests and investors a unique experience, merging with the natural surroundings and offering luxurious amenities.