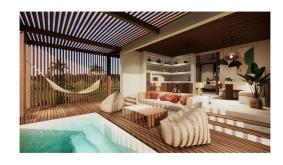

## 457 554 € - 1 151 080 €

**S** Floor area 154 m<sup>2</sup> - 254 m<sup>2</sup>

Number of 1 bedroom rooms 2 bedrooms

Furnitures **Partly** 

**≈** To the beach:

m

• Location: Indonesia, Bali, Lombok **✗** To the airport: **kn** 

## **Options**

- Sea view
- ✓ Balcony/ Terrace
- Swimming pool
- ✔ Private territory
- ✓ 0% installment
- Security
- ✓ Beachfront