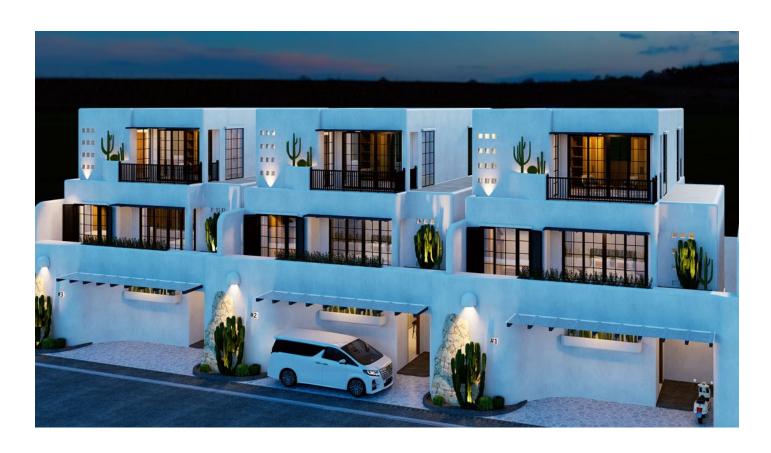

# Modern villas with spacious living areas and swimming pools in Berawa (008136)

## **Description**

Contemporary villas with spacious living areas, private gardens and swimming pools, where every design element is thought out for your comfort and luxury.

#### Description of the villas:

- 3 bedrooms
- 4 bedrooms
- equipped bathrooms
- private pools
- private parking spaces
- modern kitchens
- cozy living rooms
- dining areas
- terraces and balconies

Each villa is a cozy retreat with a plot area of 195 m2.