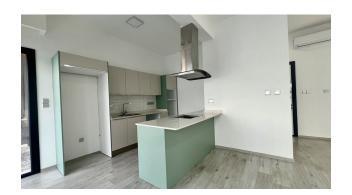

This bungalow is equipped with everything you need for your comfortable stay.

It consists of **3 spacious bedrooms** and 2 comfortable bathrooms.

The total area of the bungalow is **216 m2**, the internal area is 157 m2, the pool area is 23 m2.

High quality construction guarantees the durability and reliability of every detail of this bungalow.

From uPVC double glazed windows to composite and concrete flooring, from inverter air conditioners to marble patterned ceramic tiles, every element has been carefully designed for your comfort and enjoyment.