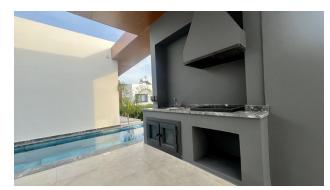

This bungalow is equipped with everything you need for your comfortable stay.

It consists of **3 spacious bedrooms** and 2 comfortable bathrooms.

The total area of the bungalow is **216 m2**, the internal area is 157 m2, the pool area is 23 m2.

High quality construction guarantees the durability and reliability of every detail of this bungalow.

From uPVC double glazed windows to composite and concrete flooring, from inverter air conditioners to marble patterned ceramic tiles, every element has been carefully designed for your comfort and enjoyment.