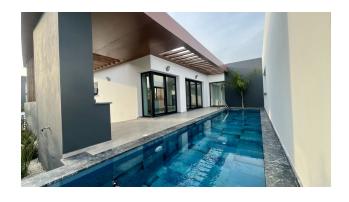

This bungalow is equipped with everything you need for your comfortable stay.

It consists of **3 spacious bedrooms** and 2 comfortable bathrooms.

The total area of the bungalow is **216 m2**, the internal area is 157 m2, the pool area is 23 m2.

Distance to the sea 1500 meters.

The complex offers extensive infrastructure for your convenience and safety, **including a 24/7** security camera system, 24/7 door security, a generator, green spaces, a communal swimming pool and a children's playground.