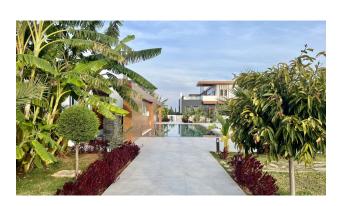

This bungalow is equipped with everything you need for your comfortable stay.

It consists of **3 spacious bedrooms** and 2 comfortable bathrooms.

The total area of the bungalow is **216 m2**, the internal area is 157 m2, the pool area is 23 m2.

Distance to the sea 1500 meters.

The complex offers extensive infrastructure for your convenience and safety, **including a 24/7** security camera system, 24/7 door security, a generator, green spaces, a communal swimming pool and a children's playground.