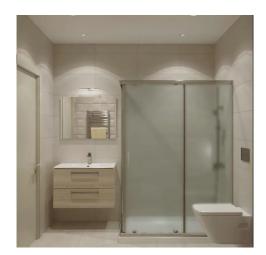

#### **Specifications:**

- Thermally cut aluminum frames with double glazing
- Electric thermal blinds
- Centralized control for simultaneous lowering of blinds on all windows and simultaneous switching off of lights when entering the apartment
- Electric heated towel rail in the bathroom
- Pre-installation of air conditioner
- Water heating with Junkers heat pump or similar, T2 200 liters and T3 250 liters, comfort system, energy savings of more than 70%
- Electric underfloor heating in bathrooms and kitchen
- There is a built-in barbecue on the kitchen balcony
- ORONA elevators or equivalent, capacity 8 people
- Color video intercom
- High security entrance door to the apartment
- Energy class A+