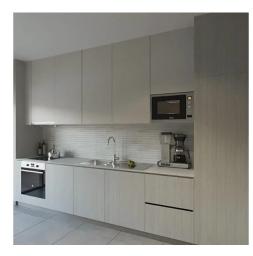

#### **Description of apartments:**

- 2 bedrooms, 3 bedrooms
- area 90.85-161 m2

The majestic interior spaces, exquisite design and the use of superior modern materials and technologies make this building a benchmark in the real estate market.

#### **Specifications:**

- Thermally cut aluminum frames with double glazing
- Electric thermal blinds
- Centralized control for simultaneous lowering of blinds on all windows and simultaneous switching off of lights when entering the apartment
- Electric heated towel rail in the bathroom
- Pre-installation of air conditioner
- Water heating with Junkers heat pump or similar, T2 200 liters and T3 250 liters, comfort system, energy savings of more than 70%
- Electric underfloor heating in bathrooms and kitchen
- There is a built-in barbecue on the kitchen balcony
- ORONA elevators or equivalent, capacity 8 people
- Color video intercom
- High security entrance door to the apartment
- Energy class A+