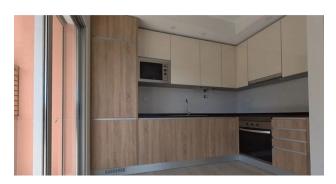

### Description of the apartment:

- 1+1
- total area 113.80 m<sup>2</sup>
- usable area 69.75 m<sup>2</sup>
- balcony area 44.05 m<sup>2</sup>
- 2nd floor

Distance to the sea 500 meters.

The kitchen is fully equipped with integrated appliances including oven, hob, extractor hood, solar water heater, microwave, washing machine, dishwasher and combi refrigerator, providing comfort and ease of cooking.