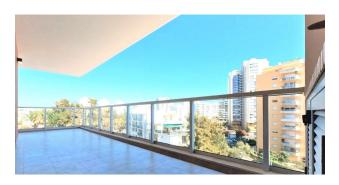

## **Description**

One bedroom apartment with an additional room in a complex just **500 meters from Praia** da Rocha, Portimão, Algarve, Portugal.

This apartment within the complex has an elegant design and a seductive atmosphere. The large balcony gives it excellent sunlight and a small sea view, creating the perfect place for cozy evenings and relaxing outdoors.

### Description of the apartment:

- 1+1
- total area 113.80 m<sup>2</sup>
- usable area 69.75 m<sup>2</sup>
- balcony area 44.05 m<sup>2</sup>
- 2nd floor

Distance to the sea 500 meters.

The kitchen is fully equipped with integrated appliances including oven, hob, extractor hood, solar water heater, microwave, washing machine, dishwasher and combi refrigerator, providing comfort and ease of cooking.