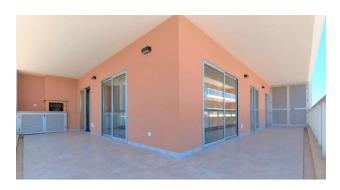

## **Description**

One bedroom apartment with an additional room in a complex just **500 meters from Praia** da Rocha, Portimão, Algarve, Portugal.

This apartment within the complex has an elegant design and a seductive atmosphere. The large balcony gives it excellent sunlight and a small sea view, creating the perfect place for cozy evenings and relaxing outdoors.

### Description of the apartment:

- 1+1
- total area 113.80 m<sup>2</sup>
- usable area 69.75 m<sup>2</sup>
- balcony area 44.05 m<sup>2</sup>
- 2nd floor

Distance to the sea 500 meters.

The kitchen is fully equipped with integrated appliances including oven, hob, extractor hood, solar water heater, microwave, washing machine, dishwasher and combi refrigerator, providing comfort and ease of cooking.