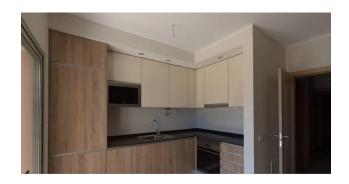

### Description of the apartment:

- 1+1
- total area 113.80 m<sup>2</sup>
- usable area 69.75 m<sup>2</sup>
- balcony area 44.05 m<sup>2</sup>
- 2nd floor

Distance to the sea 500 meters.

The kitchen is fully equipped with integrated appliances including oven, hob, extractor hood, solar water heater, microwave, washing machine, dishwasher and combi refrigerator, providing comfort and ease of cooking.