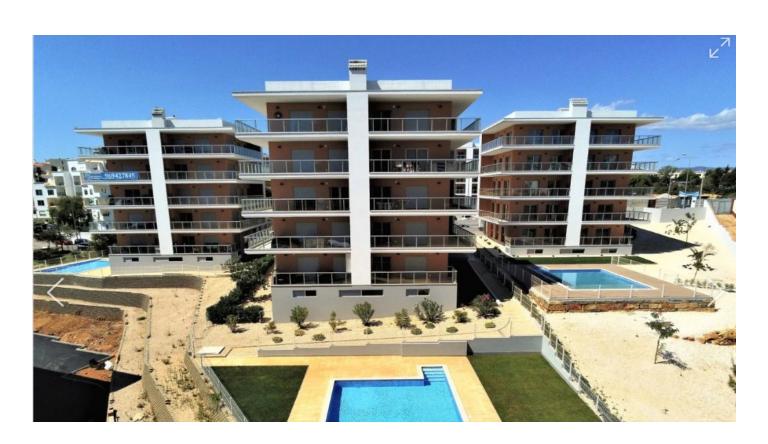

# One bedroom apartment in a complex just 500 meters from Praia da Rocha, Portimão (003349)

## **Description**

One bedroom apartment with an additional room in a complex just **500 meters from Praia** da Rocha, Portimão, Algarve, Portugal.

This apartment within the complex has an elegant design and a seductive atmosphere. The large balcony gives it excellent sunlight and a small sea view, creating the perfect place for cozy evenings and relaxing outdoors.

The complex offers its residents a magnificent garden and swimming pool, providing the opportunity to enjoy peace and comfort right on your doorstep.

Construction completion date: 2022

This is the ideal place to live, relax and enjoy the beautiful Algarve coastline.