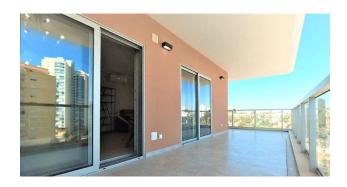

### **Options**

- Sea view
- ✓ Balcony/ Terrace
- Swimming pool
- ✔ Private territory

## **Description**

One bedroom apartment with an additional room in a complex just **500 meters from Praia** da Rocha, Portimão, Algarve, Portugal.

This apartment within the complex has an elegant design and a seductive atmosphere. The large balcony gives it excellent sunlight and a small sea view, creating the perfect place for cozy evenings and relaxing outdoors.

### Description of the apartment:

- 1+1
- total area 113.80 m<sup>2</sup>
- usable area 69.75 m<sup>2</sup>
- balcony area 44.05 m<sup>2</sup>
- 2nd floor

Distance to the sea 500 meters.

The kitchen is fully equipped with integrated appliances including oven, hob, extractor hood, solar water heater, microwave, washing machine, dishwasher and combi refrigerator, providing comfort and ease of cooking.