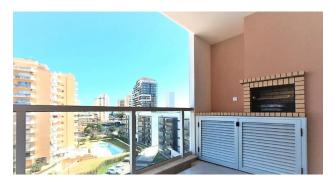

### **Options**

- Sea view
- ✓ Balcony/ Terrace
- Swimming pool
- ✔ Private territory

## **Description**

One bedroom apartment with an additional room in a complex just **500 meters from Praia** da Rocha, Portimão, Algarve, Portugal.

This apartment within the complex has an elegant design and a seductive atmosphere. The large balcony gives it excellent sunlight and a small sea view, creating the perfect place for cozy evenings and relaxing outdoors.

### Description of the apartment:

- 1+1
- total area 113.80 m<sup>2</sup>
- usable area 69.75 m<sup>2</sup>
- balcony area 44.05 m<sup>2</sup>
- 2nd floor

Distance to the sea 500 meters.

The kitchen is fully equipped with integrated appliances including oven, hob, extractor hood, solar water heater, microwave, washing machine, dishwasher and combi refrigerator, providing comfort and ease of cooking.

The complex offers its residents a magnificent garden and swimming pool, providing the opportunity to enjoy peace and comfort right on your doorstep.

Construction completion date: 2022

This is the ideal place to live, relax and enjoy the beautiful Algarve coastline.