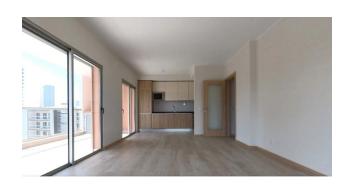

## **Description**

One bedroom apartment with an additional room in a complex just **500 meters from Praia** da Rocha, Portimão, Algarve, Portugal.

This apartment within the complex has an elegant design and a seductive atmosphere. The large balcony gives it excellent sunlight and a small sea view, creating the perfect place for cozy evenings and relaxing outdoors.

### Description of the apartment:

- 1+1
- total area 113.80 m<sup>2</sup>
- usable area 69.75 m<sup>2</sup>
- balcony area 44.05 m<sup>2</sup>
- 2nd floor

Distance to the sea 500 meters.

The kitchen is fully equipped with integrated appliances including oven, hob, extractor hood, solar water heater, microwave, washing machine, dishwasher and combi refrigerator, providing comfort and ease of cooking.