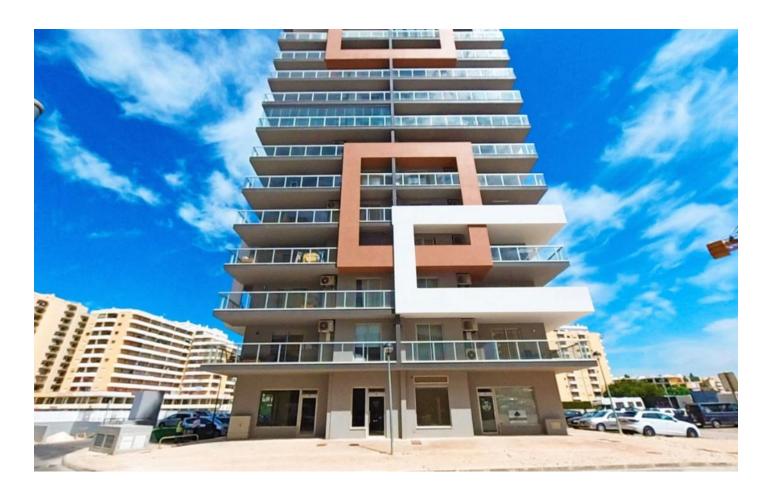

# Shop 150 meters from the famous Praia da Rocha beach (004349)

гарве

## Description

For sale is a shop with three windows facing one of the main roads, located in an Ed. Elite Residence just **150 meters from the famous Praia da Rocha beach.** 

This large corner store of **59.85 m2** features an abundance of natural light and excellent visibility for shops and services.

The store is completely new, the building was built in 2021, has modern architecture and high quality.

Access is excellent and the streets are lively.

The complex, consisting of two buildings, includes 190 apartments, and in a well-established business environment makes it easy to make money.