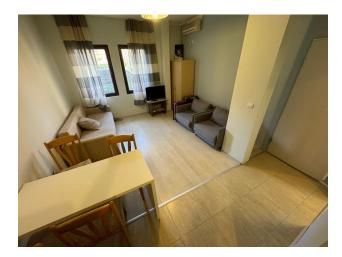

#### The area of the studio apartment is 33 m2.

It is a space with an equipped kitchen area, a hallway area and a cozy living room, and also has a separate bathroom.

Located on the ground floor, the apartment comes furnished, making it ready for immediate occupancy.