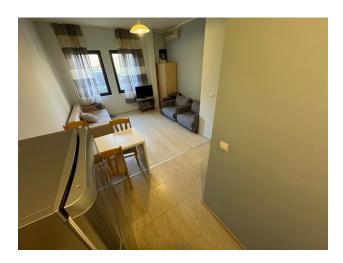

#### The area of the studio apartment is 33 m2.

It is a space with an equipped kitchen area, a hallway area and a cozy living room, and also has a separate bathroom.

Located on the ground floor, the apartment comes furnished, making it ready for immediate occupancy.