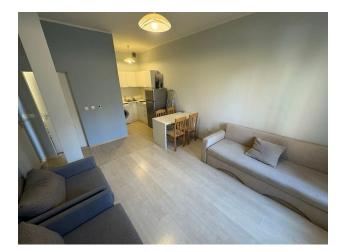

#### The area of the studio apartment is 33 m2.

It is a space with an equipped kitchen area, a hallway area and a cozy living room, and also has a separate bathroom.

Located on the ground floor, the apartment comes furnished, making it ready for immediate occupancy.