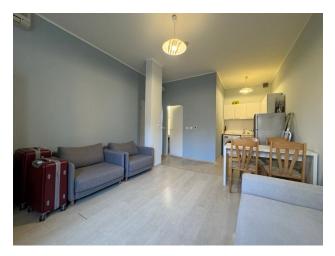

#### The area of the studio apartment is 33 m2.

It is a space with an equipped kitchen area, a hallway area and a cozy living room, and also has a separate bathroom.

Located on the ground floor, the apartment comes furnished, making it ready for immediate occupancy.