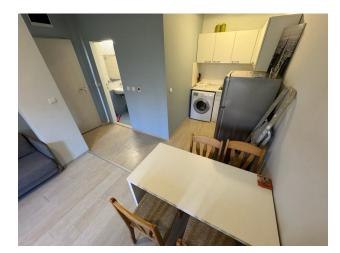

#### The area of the studio apartment is 33 m2.

It is a space with an equipped kitchen area, a hallway area and a cozy living room, and also has a separate bathroom.

Located on the ground floor, the apartment comes furnished, making it ready for immediate occupancy.