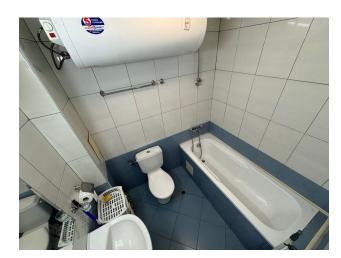

#### The area of the studio apartment is 33 m2.

It is a space with an equipped kitchen area, a hallway area and a cozy living room, and also has a separate bathroom.

Located on the ground floor, the apartment comes furnished, making it ready for immediate occupancy.