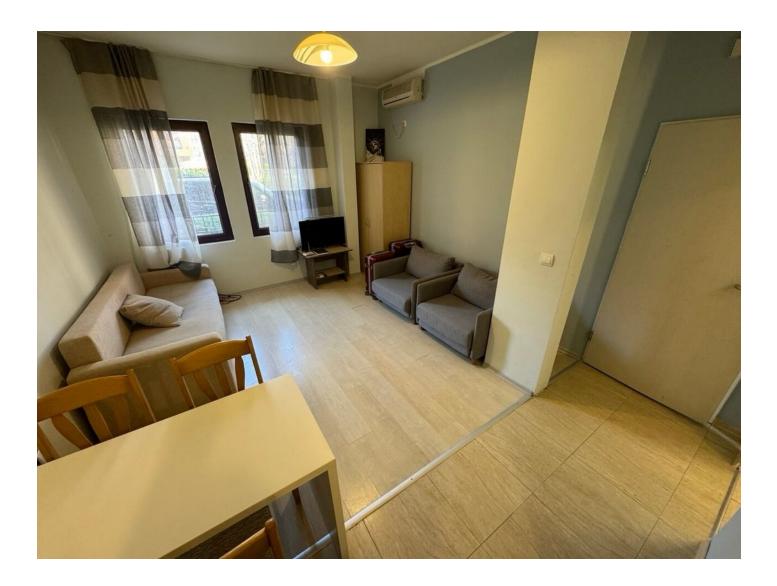

#### The area of the studio apartment is 33 m2.

It is a space with an equipped kitchen area, a hallway area and a cozy living room, and also has a separate bathroom.

Located on the ground floor, the apartment comes furnished, making it ready for immediate occupancy.