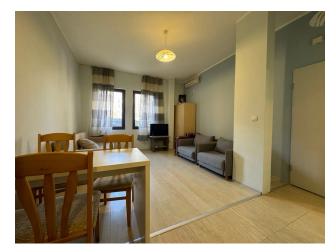

#### The area of the studio apartment is 33 m2.

It is a space with an equipped kitchen area, a hallway area and a cozy living room, and also has a separate bathroom.

Located on the ground floor, the apartment comes furnished, making it ready for immediate occupancy.