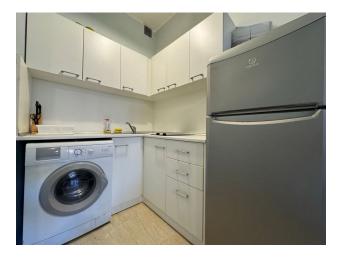

#### The area of the studio apartment is 33 m2.

It is a space with an equipped kitchen area, a hallway area and a cozy living room, and also has a separate bathroom.

Located on the ground floor, the apartment comes furnished, making it ready for immediate occupancy.