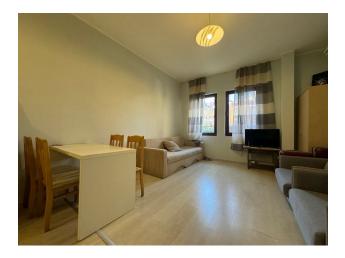

#### The area of the studio apartment is 33 m2.

It is a space with an equipped kitchen area, a hallway area and a cozy living room, and also has a separate bathroom.

Located on the ground floor, the apartment comes furnished, making it ready for immediate occupancy.