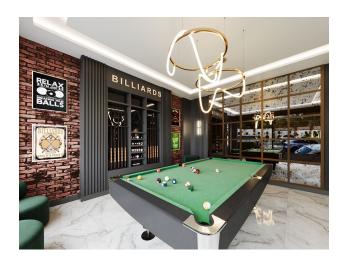

# The infrastructure of the complex includes a wide range of amenities and entertainment:

- Outdoor swimming pool for relaxation and refreshing swims
- Children's pool for little residents of the complex
- Jacuzzi for relaxation
- Fitness room for maintaining health and an active lifestyle
- Sauna and bathhouse for cozy evenings
- Billiards and table tennis for an active pastime
- Children's playground for children's games and entertainment
- Generator
- Videcam