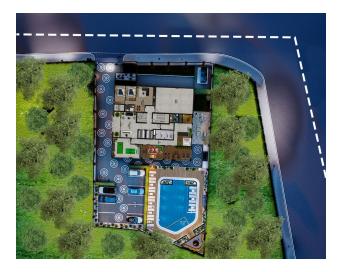

# The infrastructure of the complex includes a wide range of amenities and entertainment:

- Outdoor swimming pool for relaxation and refreshing swims
- Children's pool for little residents of the complex
- Jacuzzi for relaxation
- Fitness room for maintaining health and an active lifestyle
- Sauna and bathhouse for cozy evenings
- Billiards and table tennis for an active pastime
- Children's playground for children's games and entertainment
- Generator
- Videcam