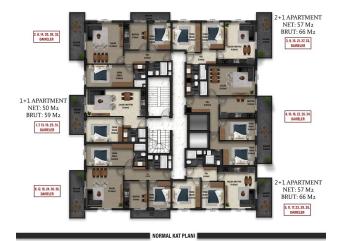

#### **Apartment types:**

• 1+1 area 59 m2

- 2+1 area 66 m2
- 2+1 duplex area 118 m2
- 3+1 duplex area 140 m2

# **Photo gallery**

BODRUM KAT PLANI