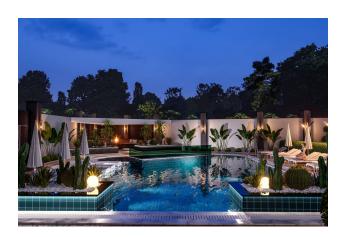

# The infrastructure of the complex includes a wide range of amenities and entertainment:

- Outdoor swimming pool for relaxation and refreshing swims
- Children's pool for little residents of the complex
- Jacuzzi for relaxation
- Fitness room for maintaining health and an active lifestyle
- Sauna and bathhouse for cozy evenings
- Billiards and table tennis for an active pastime
- Children's playground for children's games and entertainment
- Generator
- Videcam

The distance to the sea is only 700 meters, making it easily accessible to residents of the complex.