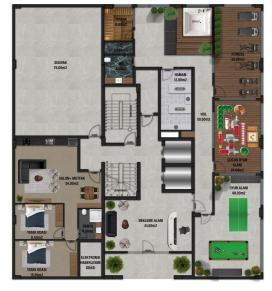

iards and table tennis for an active pastime
- Children's playground for children's games and entertainment
- Generator
- Videcam

The distance to the sea is only 700 meters, making it easily accessible to residents of the complex.

#### It is also worth noting the flexible payment system:

- down payment is 30%
- the remaining amount can be paid in 0% installments until construction is completed

Construction start date: 01.10.2024

Construction completion date: 30.04.2026

This residential complex represents an excellent offer for those looking for comfortable and modern housing in Alanya, combining a convenient location, a variety of amenities and access to the sea.

#### Information updated: 17.03.2025

# **Photo gallery**

































































BODRUM KAT PLANI