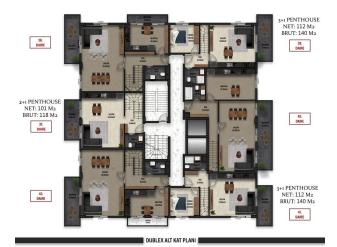

#### **Apartment types:**

• 1+1 area 59 m2

- 2+1 area 66 m2
- 2+1 duplex area 118 m2
- 3+1 duplex area 140 m2

# **Photo gallery**

BODRUM KAT PLANI