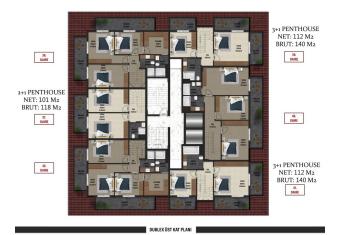

#### **Apartment types:**

• 1+1 area 59 m2

- 2+1 area 66 m2
- 2+1 duplex area 118 m2
- 3+1 duplex area 140 m2

# **Photo gallery**

BODRUM KAT PLANI