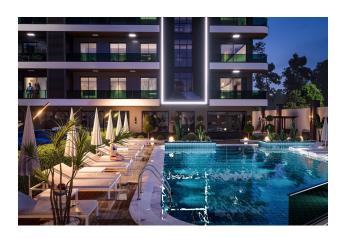

# The infrastructure of the complex includes a wide range of amenities and entertainment:

- Outdoor swimming pool for relaxation and refreshing swims
- Children's pool for little residents of the complex
- Jacuzzi for relaxation
- Fitness room for maintaining health and an active lifestyle
- Sauna and bathhouse for cozy evenings
- Billiards and table tennis for an active pastime
- Children's playground for children's games and entertainment
- Generator
- Videcam