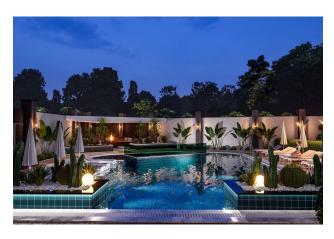

### **Apartment types:**

• 1+1 area 59 m2

• 2+1 area 66 m2

• 2+1 duplex area 118 m2

• 3+1 duplex area 140 m2

The infrastructure of the complex includes a wide range of amenities and entertainment:

Outdoor swimming pool for relaxation and refreshing swims

• Children's pool for little residents of the complex

• Jacuzzi for relaxation

Fitness room for maintaining health and an active lifestyle

Sauna and bathhouse for cozy evenings

• Billiards and table tennis for an active pastime