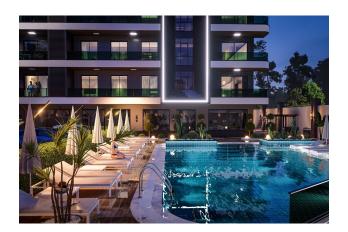

## **Options**

- ✓ Balcony/ Terrace
- Swimming pool
- ✔ Private territory
- Outdoor parking
- ✓ 0% installment
- Security
- ✓ Elevator
- Playground
- ✓ Generator

### **Apartment types:**

• 1+1 area 59 m2

• 2+1 area 66 m2

• 2+1 duplex area 118 m2

• 3+1 duplex area 140 m2

The infrastructure of the complex includes a wide range of amenities and entertainment:

Outdoor swimming pool for relaxation and refreshing swims

• Children's pool for little residents of the complex

• Jacuzzi for relaxation

Fitness room for maintaining health and an active lifestyle

Sauna and bathhouse for cozy evenings

• Billiards and table tennis for an active pastime