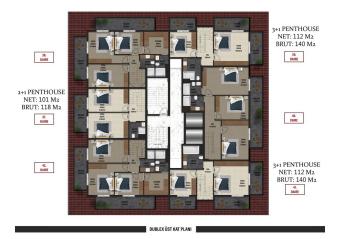

### **Apartment types:**

• 1+1 area 59 m2

• 2+1 area 66 m2

• 2+1 duplex area 118 m2

• 3+1 duplex area 140 m2

The infrastructure of the complex includes a wide range of amenities and entertainment:

Outdoor swimming pool for relaxation and refreshing swims

# Photo gallery

BODRUM KAT PLANI

Scan the QR code to open the original page