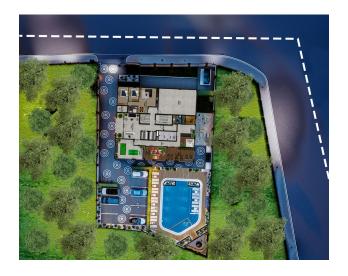

## **Options**

- ✓ Balcony/ Terrace
- Swimming pool
- ✔ Private territory
- Outdoor parking
- ✓ 0% installment
- Security
- ✓ Elevator
- Playground
- ✓ Generator

### **Apartment types:**

• 1+1 area 59 m2

• 2+1 area 66 m2

• 2+1 duplex area 118 m2

• 3+1 duplex area 140 m2

The infrastructure of the complex includes a wide range of amenities and entertainment:

Outdoor swimming pool for relaxation and refreshing swims