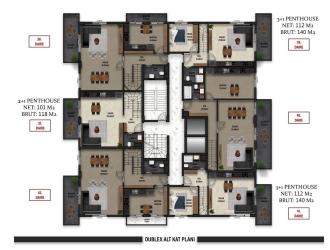

### **Apartment types:**

• 1+1 area 59 m2

• 2+1 area 66 m2

• 2+1 duplex area 118 m2

• 3+1 duplex area 140 m2

The infrastructure of the complex includes a wide range of amenities and entertainment:

Outdoor swimming pool for relaxation and refreshing swims

# Photo gallery

BODRUM KAT PLANI

Scan the QR code to open the original page