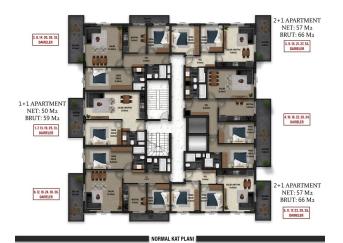

### **Apartment types:**

• 1+1 area 59 m2

• 2+1 area 66 m2

• 2+1 duplex area 118 m2

• 3+1 duplex area 140 m2

The infrastructure of the complex includes a wide range of amenities and entertainment:

Outdoor swimming pool for relaxation and refreshing swims

# Photo gallery

BODRUM KAT PLANI

Scan the QR code to open the original page