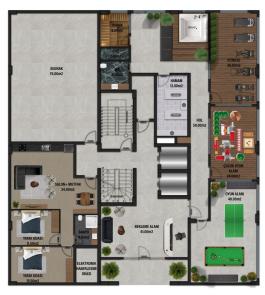

enings

• Billiards and table tennis for an active pastime

• Children's playground for children's games and entertainment

Generator

Videcam

The distance to the sea is only 700 meters, making it easily accessible to residents of the

complex.

It is also worth noting the flexible payment system:

down payment is 30%

• the remaining amount can be paid in 0% installments until construction is completed

Construction start date: 01.10.2024

Construction completion date: 30.04.2026

This residential complex represents an excellent offer for those looking for comfortable and modern housing in Alanya, combining a convenient location, a variety of amenities and access

to the sea.

Information updated: 17.03.2025

# Photo gallery

































































BODRUM KAT PLANI









Scan the QR code to open the original page