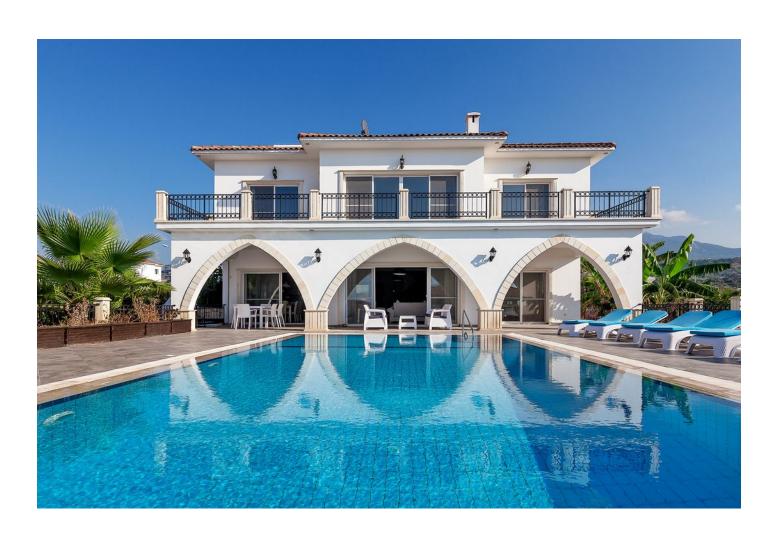

### **Description**

On the shores of the brilliant Mediterranean Sea, in the heart of secluded Esentepe, villas are the epitome of luxury and sophistication.

The architectural forms of these unique buildings captivate with their grace, creating a harmonious unity with the surrounding natural landscape.

Each villa is designed with meticulous attention to detail to provide its occupants with uninterrupted views of the vast expanse of sea and majestic mountain peaks.

From the moment you enter the complex, you have a panoramic view that inspires you to dream big and has been carefully created for your comfort and relaxation.

### The villas offer spacious interiors:

3 bedrooms

• 4 bedrooms

5 bedrooms

The villas range in size from 180 to 250 m2, guaranteeing luxurious space for your

comfortable stay.

On the territory of the complex you will find everything you need for complete

relaxation and entertainment:

private beach

well maintained swimming pool

• Fitness Centre

• sauna

jacuzzi

As well as a variety of activities, including a children's playground, football field and mini golf.