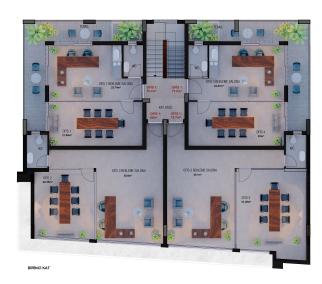

This is the ideal location for your business, combining a high standard of quality, convenient location and modern design.

It will consist of 8 premises, including shops and offices of various sizes.

**The premises have different sizes,** which allows you to choose the best option for your business:

- 4 stores with an area of 160 202 m2
- 4 offices with an area of 70.2 75.7 m2

The business center will be built in accordance with high quality and safety standards. Geological study of the soil has been carried out, which guarantees the reliability of the structure.