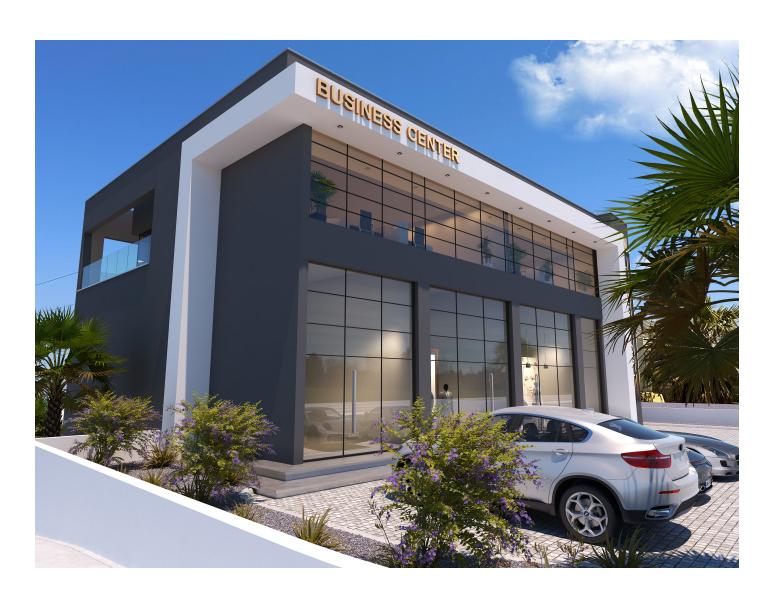

# Shops and offices in a modern business center in the Girne area (014161)

## **Description**

Modern business center in the center of Karakum, Girne: an ideal place for your business.

The business center is a modern building located in a busy area of the city, just **500 meters from the sea.** 

This is the ideal location for your business, combining a high standard of quality, convenient location and modern design.

It will consist of 8 premises, including shops and offices of various sizes.

**The premises have different sizes,** which allows you to choose the best option for your business:

- 4 stores with an area of 160 202 m2
- 4 offices with an area of 70.2 75.7 m2

The business center will be built in accordance with high quality and safety standards. Geological study of the soil has been carried out, which guarantees the reliability of the structure.