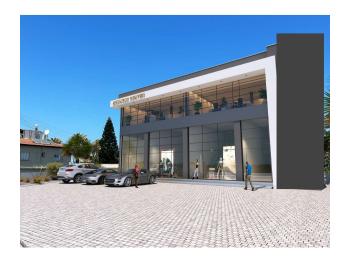

# Shops and offices in a modern business center in the Girne area (014161)

## **Description**

Modern business center in the center of Karakum, Girne: an ideal place for your business.

The business center is a modern building located in a busy area of the city, just **500 meters from the sea.** 

This is the ideal location for your business, combining a high standard of quality, convenient location and modern design.

It will consist of 8 premises, including shops and offices of various sizes.

**The premises have different sizes,** which allows you to choose the best option for your business:

- 4 stores with an area of 160 202 m2
- 4 offices with an area of 70.2 75.7 m2

The business center will be built in accordance with high quality and safety standards. Geological study of the soil has been carried out, which guarantees the reliability of the structure.