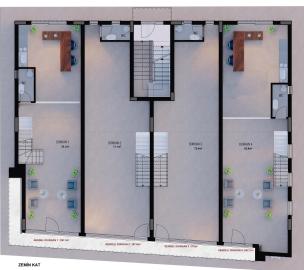

This is the ideal location for your business, combining a high standard of quality, convenient location and modern design.

It will consist of 8 premises, including shops and offices of various sizes.

**The premises have different sizes,** which allows you to choose the best option for your business:

- 4 stores with an area of 160 202 m2
- 4 offices with an area of 70.2 75.7 m2

The business center will be built in accordance with high quality and safety standards. Geological study of the soil has been carried out, which guarantees the reliability of the structure.