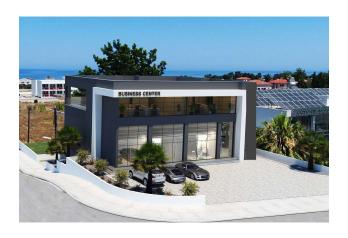

# Shops and offices in a modern business center in the Girne area (014161)

## **Description**

Modern business center in the center of Karakum, Girne: an ideal place for your business.

The business center is a modern building located in a busy area of the city, just **500 meters from the sea.** 

This is the ideal location for your business, combining a high standard of quality, convenient location and modern design.

It will consist of 8 premises, including shops and offices of various sizes.

**The premises have different sizes,** which allows you to choose the best option for your business: