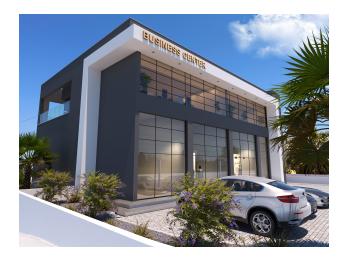

# Shops and offices in a modern business center in the Girne area (014161)

## **Description**

Modern business center in the center of Karakum, Girne: an ideal place for your business.

The business center is a modern building located in a busy area of the city, just **500 meters from the sea.** 

This is the ideal location for your business, combining a high standard of quality, convenient location and modern design.

It will consist of 8 premises, including shops and offices of various sizes.

**The premises have different sizes,** which allows you to choose the best option for your business:

- 4 stores with an area of 160 202 m2
- 4 offices with an area of 70.2 75.7 m2

The business center will be built in accordance with high quality and safety standards. Geological study of the soil has been carried out, which guarantees the reliability of the structure.