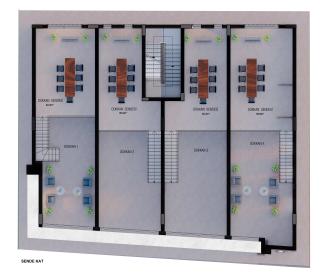

This is the ideal location for your business, combining a high standard of quality, convenient location and modern design.

It will consist of 8 premises, including shops and offices of various sizes.

**The premises have different sizes,** which allows you to choose the best option for your business:

- 4 stores with an area of 160 202 m2
- 4 offices with an area of 70.2 75.7 m2

The business center will be built in accordance with high quality and safety standards. Geological study of the soil has been carried out, which guarantees the reliability of the structure.