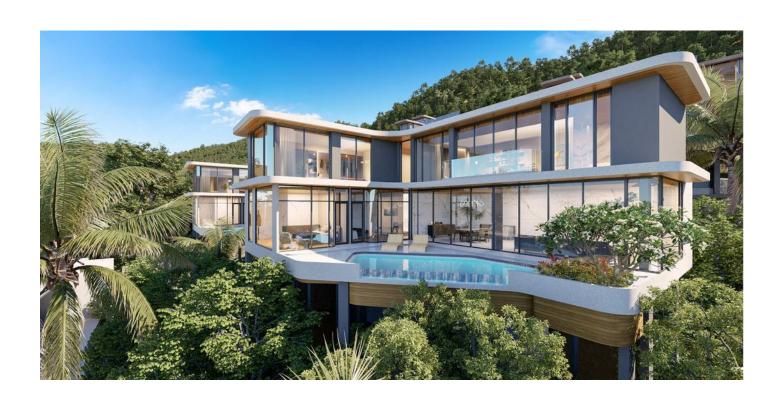

### **Description**

Luxurious 2 and 3 storey villas within walking distance to Nai Thon Beach.

**In the villa:** the villas are cascaded on a slight hill so that each villa has a beautiful panoramic view. The upper villas will have sea views.

**Feature:** the first line of the beautiful Nai Thon beach. The sandy bay is surrounded by green hills. Next door is the National Nature Reserve. Within walking distance there is everything you need for a comfortable stay.