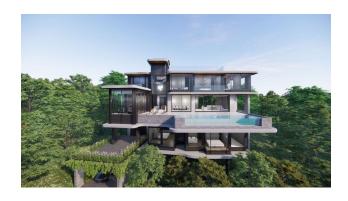

### **Description**

Luxurious 2 and 3 storey villas within walking distance to Nai Thon Beach.

**In the villa:** the villas are cascaded on a slight hill so that each villa has a beautiful panoramic view. The upper villas will have sea views.

**Feature:** the first line of the beautiful Nai Thon beach. The sandy bay is surrounded by green hills. Next door is the National Nature Reserve. Within walking distance there is everything you need for a comfortable stay.