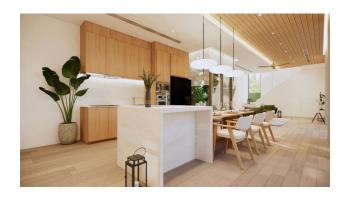

The price includes: finishing, plumbing, built-in kitchen, built-in wardrobes, air conditioning.