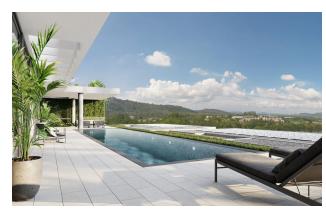

## **Description**

A gated boutique complex of 9 spacious and functional villas, carefully designed for families with children.

Combined with a picturesque hillside location overlooking the lake and valley and close proximity to international schools, the villas are an ideal choice for long-term family living in Phuket.

#### Object details:

• Bedrooms: 4 - 5

• Bathrooms: 4 - 5

Living area: 650 - 742 m²

• Plot area: 672 - 1196 m²

• Pool area: 42 - 52 m²

• To the sea: 5 km

• Income: actual rental income

• Installment plan: interest-free installment plan for the construction period

In the complex: 9 spacious and functional villas, carefully designed for families with children,

security, office of the management company.