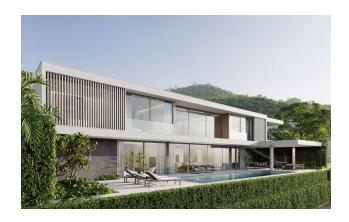

### Object details:

• Bedrooms: 4 - 5

• Bathrooms: 4 - 5

Living area: 650 - 742 m²

• Plot area: 672 - 1196 m²

• Pool area: 42 - 52 m²

• To the sea: 5 km

• Income: actual rental income

In the villa: spacious villas on 2 floors with 4 or 5 bedrooms to choose from. Convenient

layout, designed for large families to live on a permanent basis or for a long-term vacation. All

rooms have panoramic glazing, which makes the space brighter, lighter and more open,