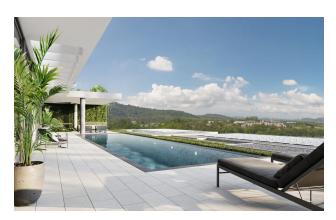

### Object details:

• Bedrooms: 4 - 5

• Bathrooms: 4 - 5

Living area: 650 - 742 m²

• Plot area: 672 - 1196 m²

• Pool area: 42 - 52 m²

• To the sea: 5 km

• Income: actual rental income

In the villa: spacious villas on 2 floors with 4 or 5 bedrooms to choose from. Convenient

layout, designed for large families to live on a permanent basis or for a long-term vacation. All

rooms have panoramic glazing, which makes the space brighter, lighter and more open,