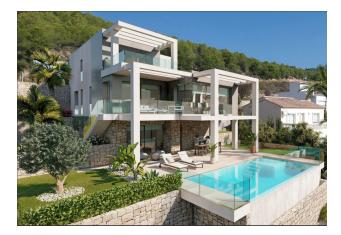

# Luxury villa with sea views in a quiet corner of Calpe (004237)

## Options

- Sea view
- Balcony/ Terrace
- Swimming pool
- Private territory

### Description

This superb house is located in a picturesque and secluded area **of Calpe**, offering spectacular views of the sea and Peñon d'Ifach.

With an ideal location just 5 minutes from the AP-7 motorway and the city of Calpe, and very close to golf courses, the marina and beaches, this villa is the ideal place for your secluded holiday.

**4 bedroom villa.** With an area of **292m2** divided into 3 floors, this house offers spacious and comfortable accommodation for your whole family.

On the top floor you will find a double bedroom with an en suite bathroom.

On the semi-basement floor you will find a cinema room, a wine cellar, another bedroom with a bathroom and access to a terrace with a swimming pool and barbecue area.

This home is also equipped with solar panel, heated floors, elevator, Bosch/Siemens appliances and other modern amenities.