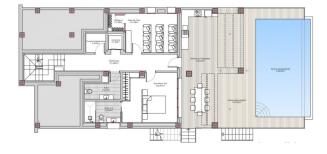

**4 bedroom villa.** With an area of **292m2** divided into 3 floors, this house offers spacious and comfortable accommodation for your whole family.

On the top floor you will find a double bedroom with an en suite bathroom.

From the entrance through automatic doors we go straight to the entrance to the garage on the top floor, where we also find an off-site parking area with capacity for another car.

The main floor impresses with an open plan living/dining area, fitted kitchen, laundry room, guest toilet and two en-suite bedrooms.

On the semi-basement floor you will find a cinema room, a wine cellar, another bedroom with a bathroom and access to a terrace with a swimming pool and barbecue area.

This home is also equipped with solar panel, heated floors, elevator, Bosch/Siemens appliances and other modern amenities.