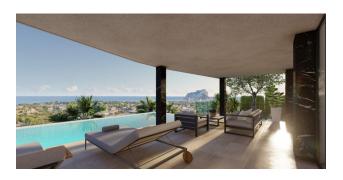

# Luxury villa with sea views in a quiet corner of Calpe (004237)

## Options

- Sea view
- Balcony/ Terrace
- Swimming pool
- Private territory

On the semi-basement floor you will find a cinema room, a wine cellar, another bedroom with a bathroom and access to a terrace with a swimming pool and barbecue area.

This home is also equipped with solar panel, heated floors, elevator, Bosch/Siemens appliances and other modern amenities.