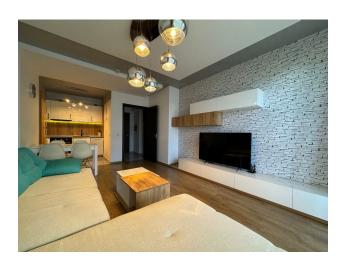

### **Description of the apartment:**

- 1 bedroom
- area 76 m2
- 5th floor
- sea view

The complex consists of two seven-story buildings in traditional Bulgarian style, each of which has two separate entrances and elevators.