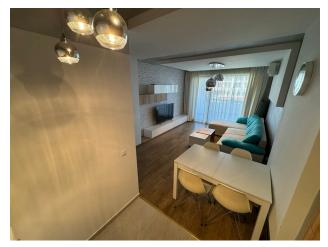

# **Description**

Cozy apartment in a residential complex located within walking distance from the center of St. Vlas.

### **Description of the apartment:**

- 1 bedroom
- area 76 m2
- 5th floor
- sea view

The complex consists of two seven-story buildings in traditional Bulgarian style, each of which has two separate entrances and elevators.