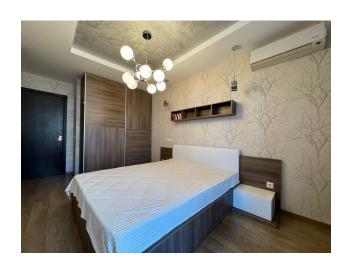

### **Description of the apartment:**

- 1 bedroom
- area 76 m2
- 5th floor
- sea view

The complex consists of two seven-story buildings in traditional Bulgarian style, each of which has two separate entrances and elevators.