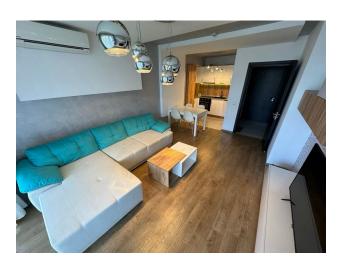

### **Description of the apartment:**

- 1 bedroom
- area 76 m2
- 5th floor
- sea view

The complex consists of two seven-story buildings in traditional Bulgarian style, each of which has two separate entrances and elevators.