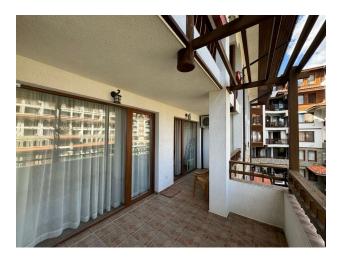

# **Options**

- Sea view
- ✓ White goods
- ✓ Furniture
- ✓ Balcony/ Terrace
- Swimming pool
- Private territory
- ✓ Elevator
- ✔ Playground

### **Description of the apartment:**

- 1 bedroom
- area 76 m2
- 5th floor
- sea view

The complex consists of two seven-story buildings in traditional Bulgarian style, each of which has two separate entrances and elevators.