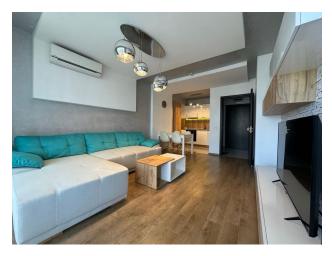

# **Description**

Cozy apartment in a residential complex located within walking distance from the center of St. Vlas.

### **Description of the apartment:**

- 1 bedroom
- area 76 m2
- 5th floor
- sea view

The complex consists of two seven-story buildings in traditional Bulgarian style, each of which has two separate entrances and elevators.