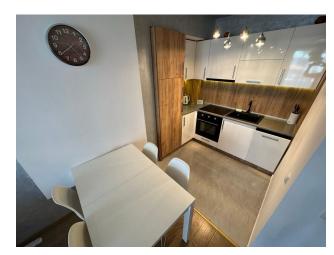

### **Description of the apartment:**

- 1 bedroom
- area 76 m2
- 5th floor
- sea view

The complex consists of two seven-story buildings in traditional Bulgarian style, each of which has two separate entrances and elevators.