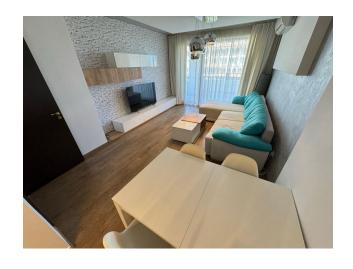

# **Description**

Cozy apartment in a residential complex located within walking distance from the center of St. Vlas.

### **Description of the apartment:**

- 1 bedroom
- area 76 m2
- 5th floor
- sea view

The complex consists of two seven-story buildings in traditional Bulgarian style, each of which has two separate entrances and elevators.