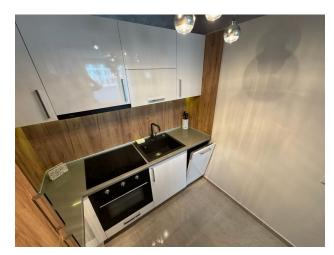

### **Description of the apartment:**

- 1 bedroom
- area 76 m2
- 5th floor
- sea view

The complex consists of two seven-story buildings in traditional Bulgarian style, each of which has two separate entrances and elevators.