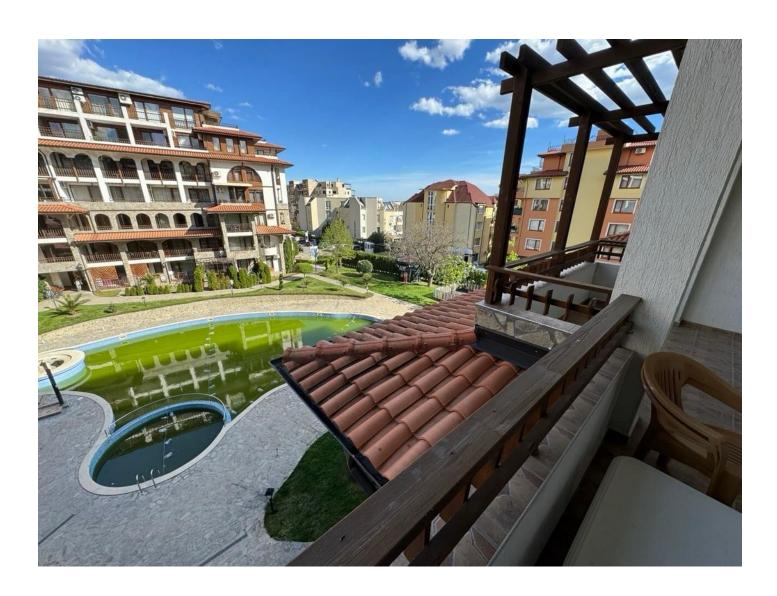

### **Description of the apartment:**

- 1 bedroom
- area 76 m2
- 5th floor
- sea view

The complex consists of two seven-story buildings in traditional Bulgarian style, each of which has two separate entrances and elevators.

Situated in a gated area, it offers a wide range of amenities, including a swimming pool, sunbathing area, well-kept walkways, year-round security, underground parking, children's playground, restaurant and bar.