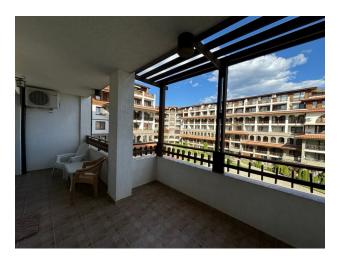

# **Options**

- Sea view
- ✓ White goods
- ✓ Furniture
- ✓ Balcony/ Terrace
- Swimming pool
- Private territory
- ✓ Elevator
- ✔ Playground

### **Description of the apartment:**

- 1 bedroom
- area 76 m2
- 5th floor
- sea view

The complex consists of two seven-story buildings in traditional Bulgarian style, each of which has two separate entrances and elevators.