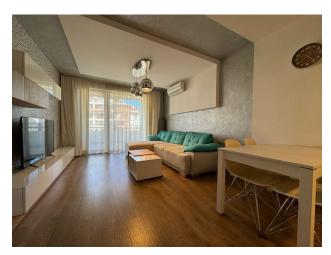

# **Description**

Cozy apartment in a residential complex located within walking distance from the center of St. Vlas.

### **Description of the apartment:**

- 1 bedroom
- area 76 m2
- 5th floor
- sea view

The complex consists of two seven-story buildings in traditional Bulgarian style, each of which has two separate entrances and elevators.