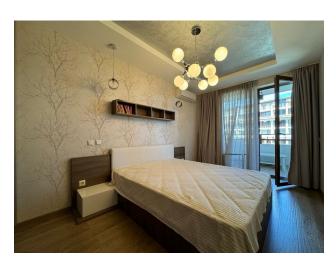

### **Description of the apartment:**

- 1 bedroom
- area 76 m2
- 5th floor
- sea view

The complex consists of two seven-story buildings in traditional Bulgarian style, each of which has two separate entrances and elevators.