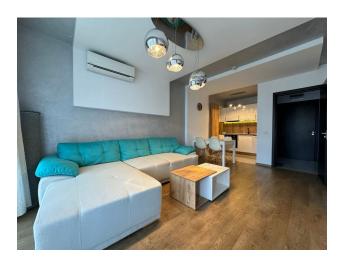

# **Description**

Cozy apartment in a residential complex located within walking distance from the center of St. Vlas.

### **Description of the apartment:**

- 1 bedroom
- area 76 m2
- 5th floor
- sea view

The complex consists of two seven-story buildings in traditional Bulgarian style, each of which has two separate entrances and elevators.