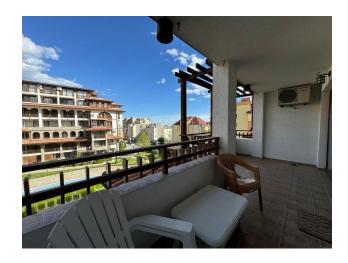

# **Options**

- Sea view
- ✓ White goods
- ✓ Furniture
- ✓ Balcony/ Terrace
- Swimming pool
- Private territory
- ✓ Elevator
- ✔ Playground

### **Description of the apartment:**

- 1 bedroom
- area 76 m2
- 5th floor
- sea view

The complex consists of two seven-story buildings in traditional Bulgarian style, each of which has two separate entrances and elevators.