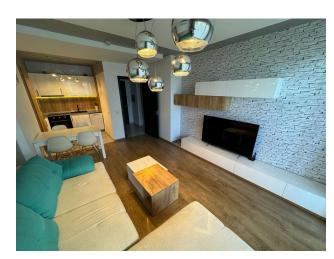

### **Description of the apartment:**

- 1 bedroom
- area 76 m2
- 5th floor
- sea view

The complex consists of two seven-story buildings in traditional Bulgarian style, each of which has two separate entrances and elevators.