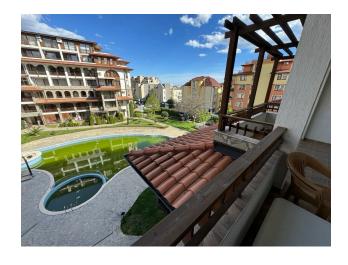

### **Description of the apartment:**

- 1 bedroom
- area 76 m2
- 5th floor
- sea view

The complex consists of two seven-story buildings in traditional Bulgarian style, each of which has two separate entrances and elevators.

Situated in a gated area, it offers a wide range of amenities, including a swimming pool, sunbathing area, well-kept walkways, year-round security, underground parking, children's playground, restaurant and bar.