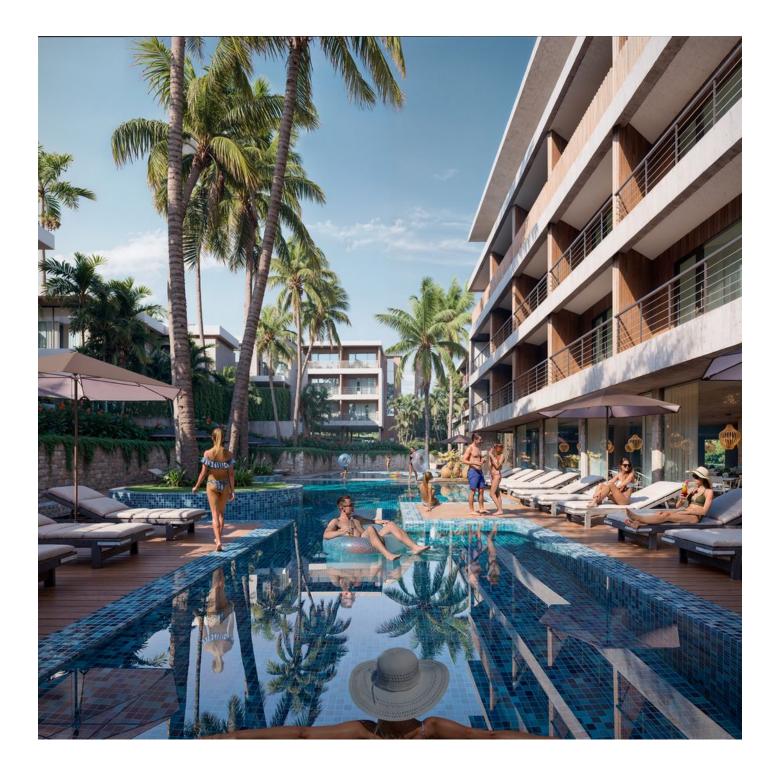

### Description

Luxurious oceanfront apartment complex in the prestigious **Bukit** area of Bali, where luxury and comfort are combined with waves and surf.

The complex consists of three comfortable apartment buildings that provide unique opportunities for recreation and entertainment.

### Here you will find everything you need for a luxurious holiday:

- Own surf club with artificial wave surfing so you can enjoy this exciting sport right on site
- Luxurious swimming pool for relaxation and refreshment, surrounded by green tropical gardens
- Play area and children's pool where your children will not be bored
- 24-hour store where you can always buy the necessary goods
- Concierge and security 24/7 for your peace of mind and safety
- Yoga studio where you can connect to yoga in a cozy atmosphere
- Restaurant, equipment of exquisite dishes of local and world cuisine
- SPA salon for complete relaxation and wellness
- Fitness room with modern equipment to keep fit and healthy
- A collaborative space where you can work efficiently and inspiredly
- An open-air cinema where you can watch movies under the stars