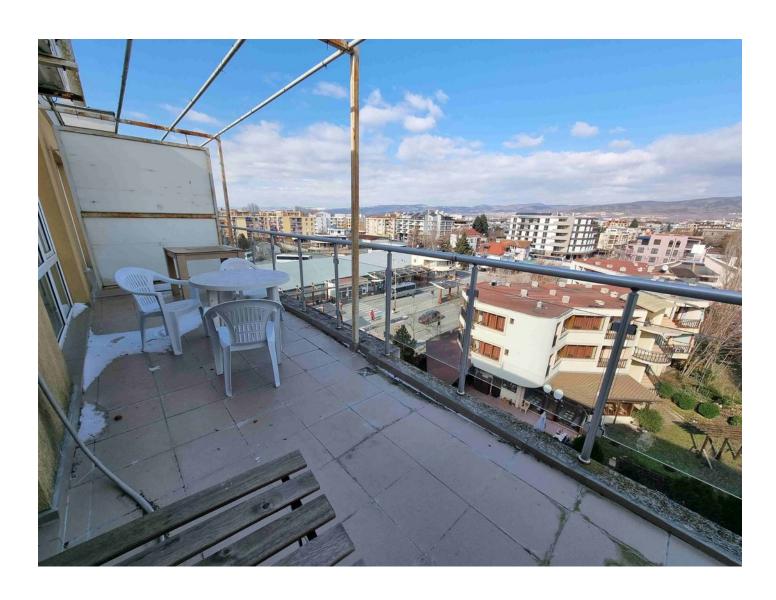

### **Description of the apartment:**

- 1+1
- area 80 m2
- 6th floor
- Mountain View

The apartment is a cozy living space with stunning mountain views.

Owners have the opportunity to enjoy the comfort and tranquil atmosphere in the center of the resort thanks to the complex's convenient location and proximity to the beach.

# **Options**

- ✓ Mountain view
- ✓ Balcony/ Terrace
- Swimming pool
- ✔ Private territory
- ✓ Elevator
- ✓ Playground