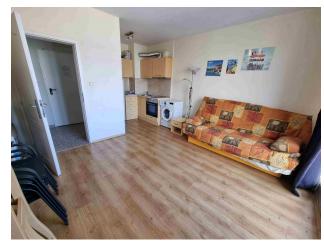

## **Description**

Beautiful one bedroom apartment in a picturesque complex, ideally located in the heart of the prestigious resort of the Southern Bulgarian Black Sea coast - Sunny Beach.

This unique complex is located just **200 meters from the picturesque beach** and sea and impresses with its elegant architecture.

### **Description of the apartment:**

- 1+1
- area 80 m2
- 6th floor
- Mountain View

The apartment is a cozy living space with stunning mountain views.

Owners have the opportunity to enjoy the comfort and tranquil atmosphere in the center of the resort thanks to the complex's convenient location and proximity to the beach.

The complex provides its residents with a wide range of amenities, including restaurants, cafes and shops located on the ground floor of the complex.

Inside the complex there is an outdoor swimming pool with rich landscaping, sun loungers, a café bar and a children's playground, providing an ideal place for relaxation and entertainment.