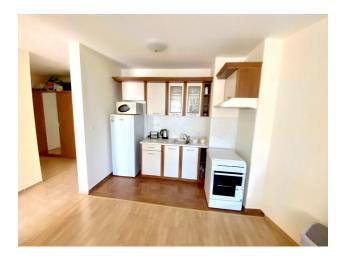

## The distance to the sea is only 40 meters.

The apartment is located on the 2nd floor and has an area of 75 sq.m.

Consists of entrance hall, spacious living room with kitchen, 1 bedroom, bathroom and large terrace overlooking the sea.

The apartment is sold with furniture and household appliances.