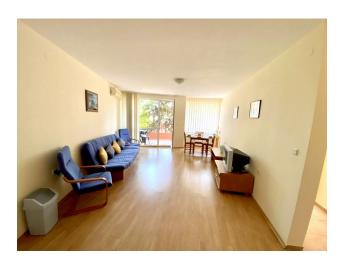

## The distance to the sea is only 40 meters.

The apartment is located on the 2nd floor and has an area of 75 sq.m.

Consists of entrance hall, spacious living room with kitchen, 1 bedroom, bathroom and large terrace overlooking the sea.

The apartment is sold with furniture and household appliances.