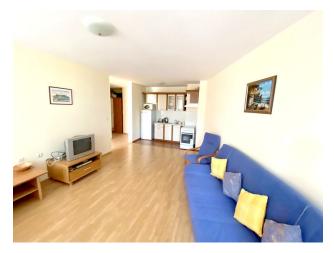

## The distance to the sea is only 40 meters.

The apartment is located on the 2nd floor and has an area of 75 sq.m.

Consists of entrance hall, spacious living room with kitchen, 1 bedroom, bathroom and large terrace overlooking the sea.

The apartment is sold with furniture and household appliances.