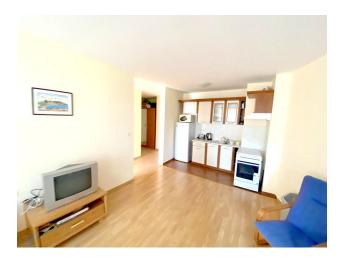

# Description

We offer for sale a spacious apartment in a complex on the first line of the sea in the center of the resort village of Ravda.

## The distance to the sea is only 40 meters.

The apartment is located on the 2nd floor and has an area of 75 sq.m.

Consists of entrance hall, spacious living room with kitchen, 1 bedroom, bathroom and large terrace overlooking the sea.

The apartment is sold with furniture and household appliances.