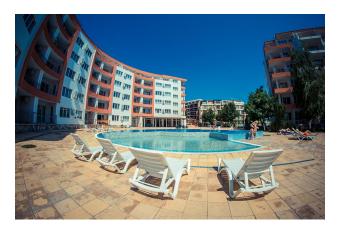

## The distance to the sea is only 40 meters.

The apartment is located on the 2nd floor and has an area of 75 sq.m.

Consists of entrance hall, spacious living room with kitchen, 1 bedroom, bathroom and large terrace overlooking the sea.

### The complex offers the following amenities:

• Pool

- Playground for children
- Green area with a beautiful garden and beautiful flower beds
- Gym
- Tennis court
- Football pitch
- Parking
- Car rental
- Dry cleaning and laundry services
- 24/7 security
- Restaurant and bar