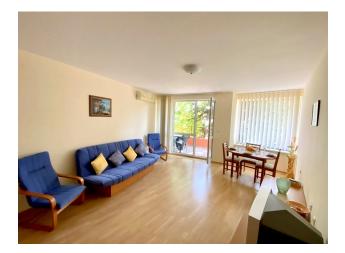

# Description

We offer for sale a spacious apartment in a complex on the first line of the sea in the center of the resort village of Ravda.

## The distance to the sea is only 40 meters.

The apartment is located on the 2nd floor and has an area of 75 sq.m.

Consists of entrance hall, spacious living room with kitchen, 1 bedroom, bathroom and large terrace overlooking the sea.

The apartment is sold with furniture and household appliances.