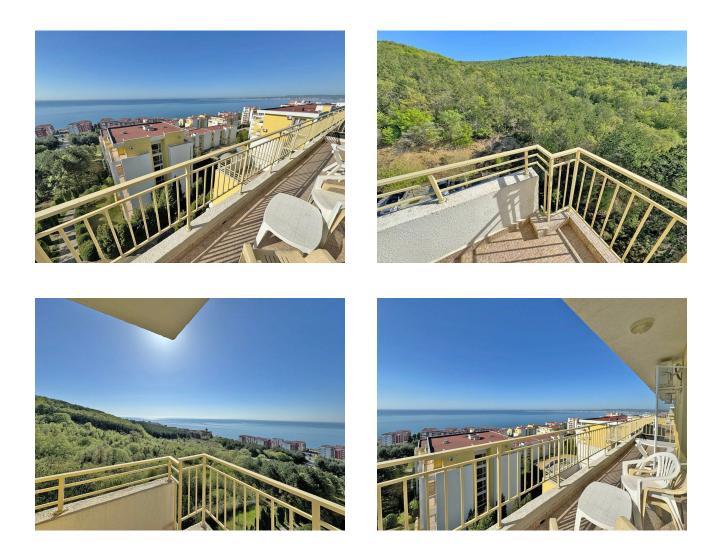

des its residents with a wide range of amenities and entertainment.

Here you will find **restaurants**, **swimming pools with Jacuzzis**, **slides and artificial waves**, a football field, numerous playgrounds, a supermarket, a beauty salon, a children's

#### club, parking and security service.

With close proximity to public transport and shuttles to supermarkets such as Janet, getting around the area will be convenient and stress-free.

Elenite water park, Marina Dinevi marina in Sveti Vlas and large supermarkets are within walking distance, making this place ideal for family holidays and active tourism.

The complex has all the necessary permits, including ACT 16, which guarantees the safety and reliability of your investment.

Information updated: 22.04.2024

#### **Photo gallery**