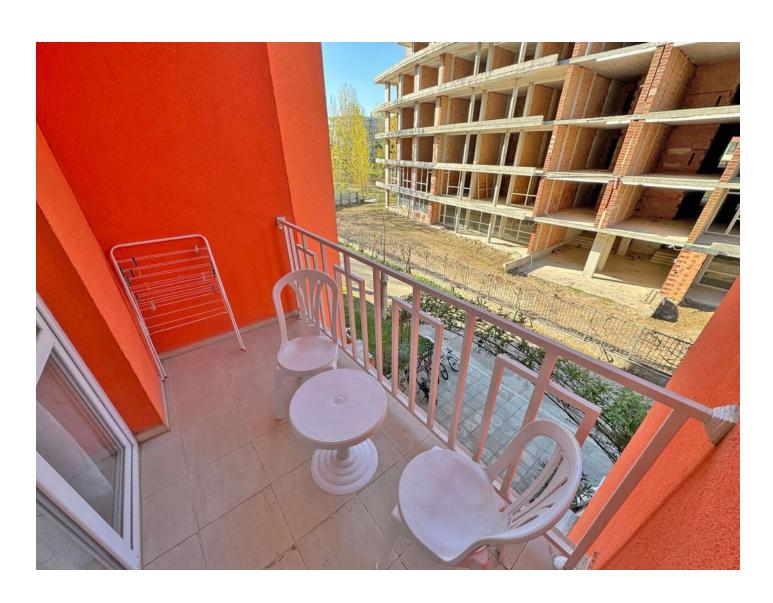

The apartment is located on the third floor and has an area of 45 m2.

The windows offer views of the picturesque city, creating an atmosphere of comfort and tranquility.

# **Options**

- ✓ View of the city
- ✓ Furniture
- ✓ Balcony/ Terrace
- Swimming pool
- ✓ Private territory
- ✓ Elevator
- ✔ Playground
- ✓ Generator