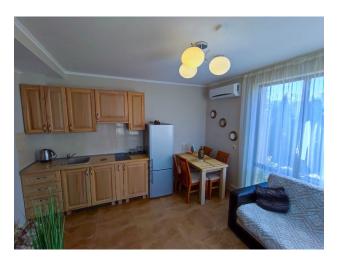

Upon entering you are greeted by a cozy entrance hall which leads to a spacious living room with kitchen and dining area.

This is an ideal space for family gatherings or meetings with friends, where an atmosphere of coziness and comfort is created. Large windows invite light in, while the stylish interior design adds charm and elegance.