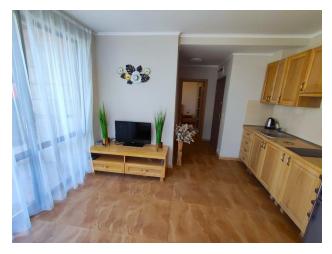

Upon entering you are greeted by a cozy entrance hall which leads to a spacious living room with kitchen and dining area.

This is an ideal space for family gatherings or meetings with friends, where an atmosphere of coziness and comfort is created. Large windows invite light in, while the stylish interior design adds charm and elegance.