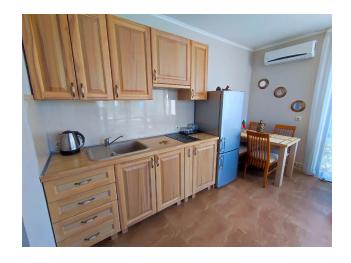

Upon entering you are greeted by a cozy entrance hall which leads to a spacious living room with kitchen and dining area.

This is an ideal space for family gatherings or meetings with friends, where an atmosphere of coziness and comfort is created. Large windows invite light in, while the stylish interior design adds charm and elegance.