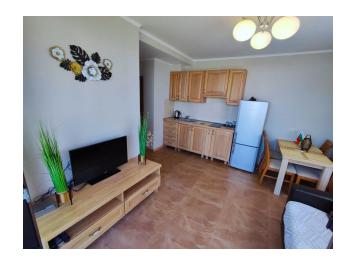

Upon entering you are greeted by a cozy entrance hall which leads to a spacious living room with kitchen and dining area.

This is an ideal space for family gatherings or meetings with friends, where an atmosphere of coziness and comfort is created. Large windows invite light in, while the stylish interior design adds charm and elegance.